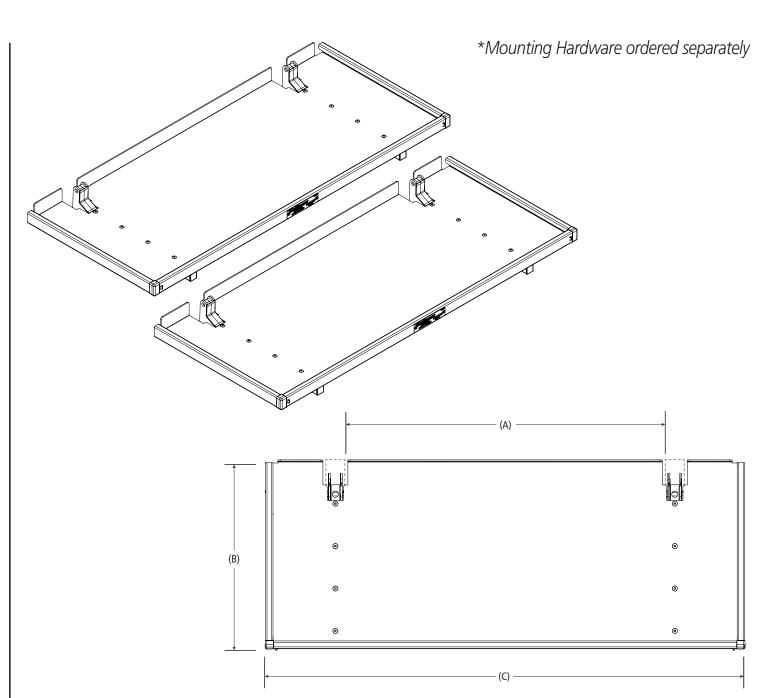

## FoldPro Shelving - Shelf Pair

Configuration as shown:

48" Length x 20" Width Weight: 46 lbs

## Approximate dimensions as shown:

| A: Distance Between Uprights | 32.125″ |
|------------------------------|---------|
| B: Shelf Height              | 20"     |
| C: Shelf Length              |         |

\*Note: Mounting Hardware purchased separately. For more information, please contact Sales & Support.

Assembly Manual also available: FPS-5200 Series

USOV-FPS5210-US01 Rev-A 0823

PRIME DESIGN, A SAFE FLEET BRAND • Address: 580 Opperman Drive, Eagan, MN 55123 • Toll Free: 1.8.PRIME.RACK • Fax: 651-552-1799 • Email: info@primedesign.net • Website: www.primedesign.net • TM & © 2023 PRIME DESIGN. PROTECTED BY ONE OR MORE OF THE FOLLOWING PATENT NO.'s 6764268, 6971563, 8511525, 8991889, 9102482, 9415726, 9481314, 9506292, 9776476, 9796340, 10470565, 10486608, 10501022, 10578182, 10654420, 10836312 AND OTHER PATENTS PENDING