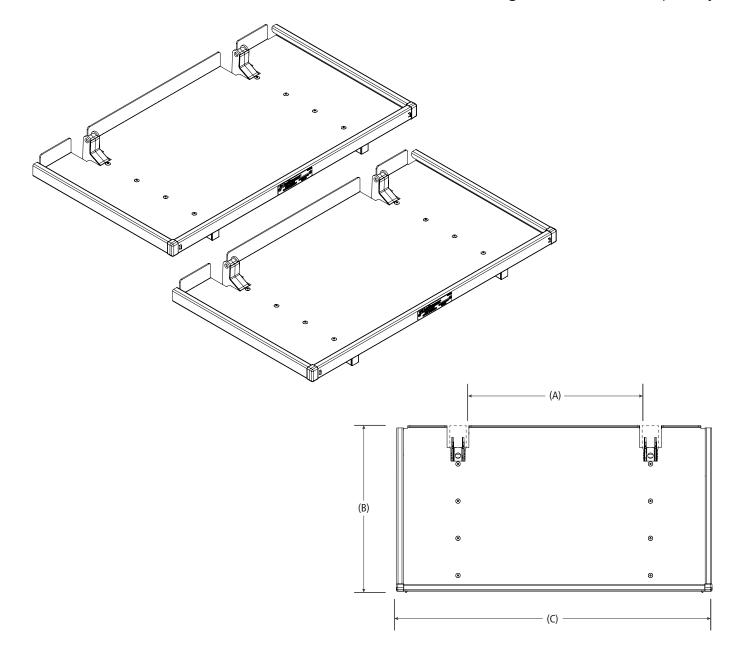

### FoldPro Shelving - Shelf Pair

#### Configuration as shown:

36" Length x 20" Width Weight: 37 lbs

#### Approximate dimensions as shown:

| A: Distance Between Uprights | 20.125 <i>"</i> |
|------------------------------|-----------------|
| B: Shelf Height              | 20′             |
| C. Shelf Length              | 36"             |