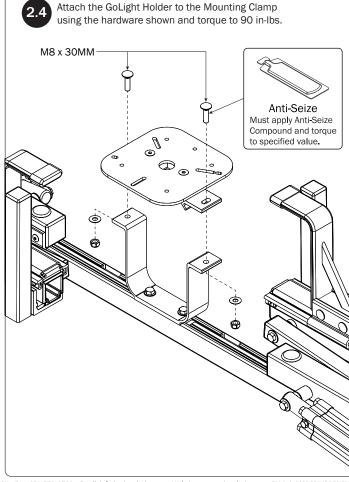

### CROSSBAR PREPARATION-RETROFIT

Find the center of the top of the Crossbar between the inner bends. Using a grease pencil and mark the center. Measure out 1.50" to the left and right of center, and mark using the grease pencil. The marked distances will measure 3.00" across as shown below.