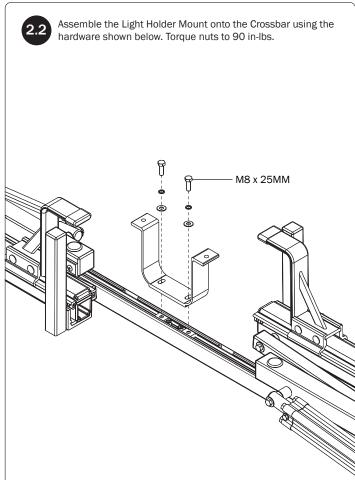

### CROSSBAR PREPARATION-RETROFIT

Find the center of the top of the Crossbar between the inner bends. Using a grease pencil and mark the center. Measure out 1.50" to the left and right of center, and mark using the grease pencil. The marked distances will measure 3.00" across as shown below.