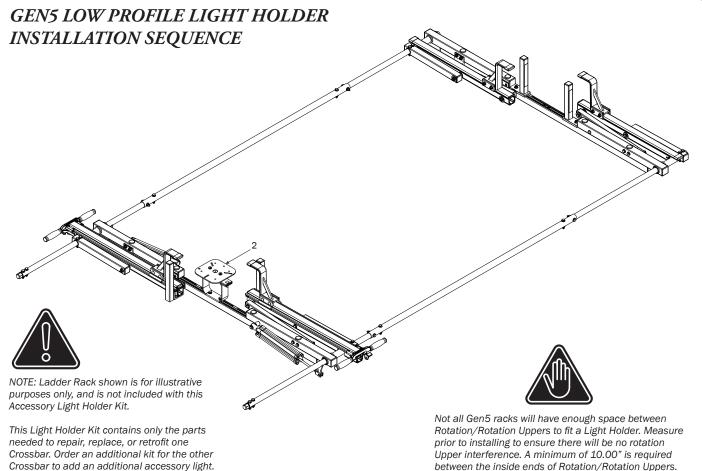

## **CONTENTS OVERVIEW**

Note: Rack model and Conduit Carriers are shown in this Manual for illustrative purposes only, and are not included with this Light Holder assembly.

ASH-8033 Strobe/Go-Light Holder, Universal