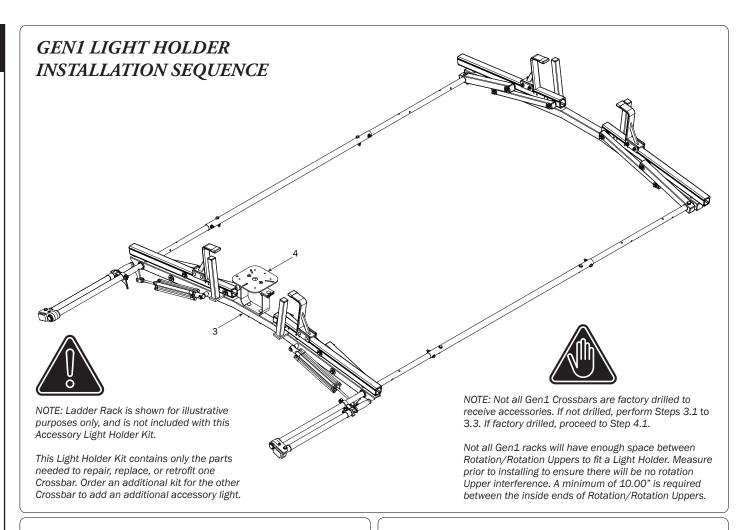

## **CONTENTS OVERVIEW**

Note: Rack model and Conduit Carriers are shown in this Manual for illustrative purposes only, and are not included with this Light Holder assembly.

ASH-8033 Strobe/Go-Light Holder, Universal