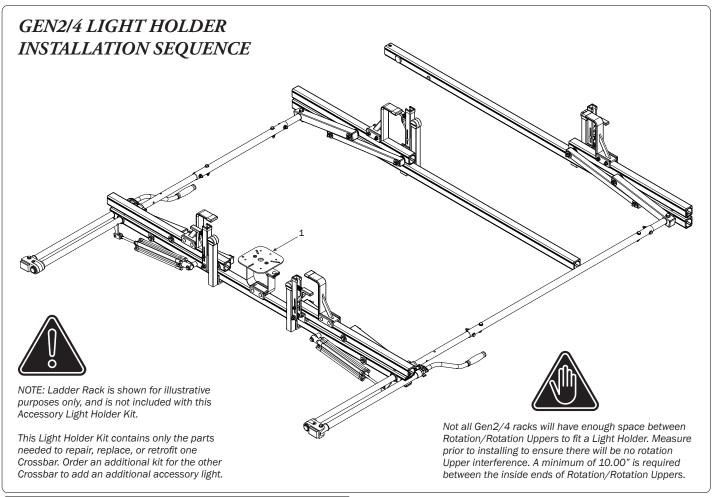

### CROSSBAR PREPARATION-RETROFIT

Find the center of the top of the Crossbar between the inner bends. Using a grease pencil and mark the center. Measure out 1.50" to the left and right of center, and mark using the grease pencil. The marked distances will measure 3.00" across as shown below.