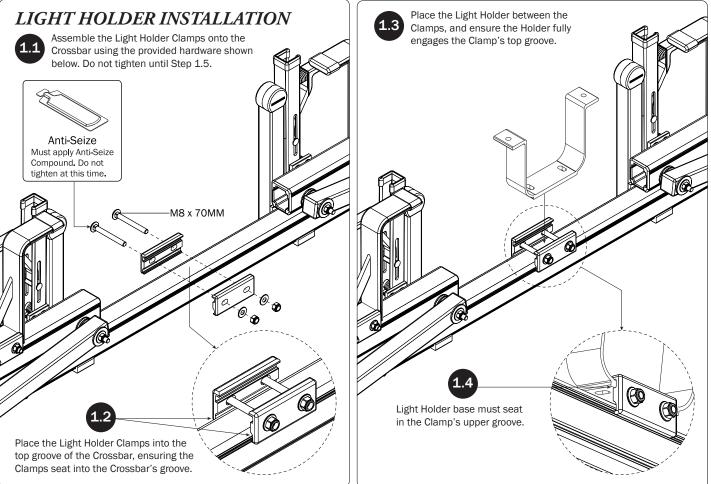

## **CONTENTS OVERVIEW**

Note: Rack model and Conduit Carriers are shown in this Manual for illustrative purposes only, and are not included with this Light Holder assembly.

ASH-8033 Strobe/Go-Light Holder, Universal