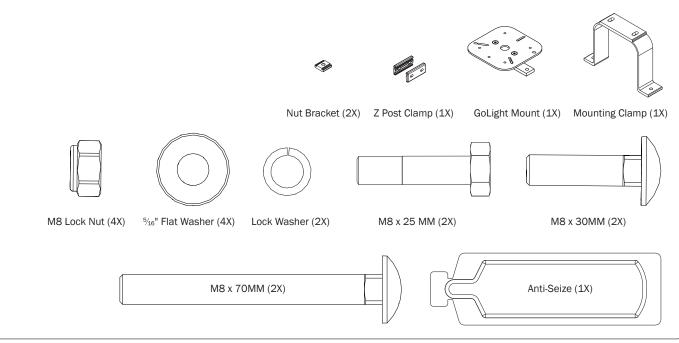

## **CONTENTS OVERVIEW**

Note: Rack model and Conduit Carriers are shown in this Manual for illustrative purposes only, and are not included with this Light Holder assembly.

ASH-8033 Strobe/Go-Light Holder, Universal