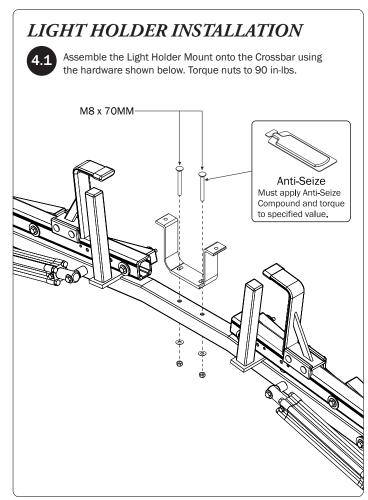

## **CONTENTS OVERVIEW**

Note: Rack model and Conduit Carriers are shown in this Manual for illustrative purposes only, and are not included with this Light Holder assembly.

ASH-8033 Strobe/Go-Light Holder, Universal