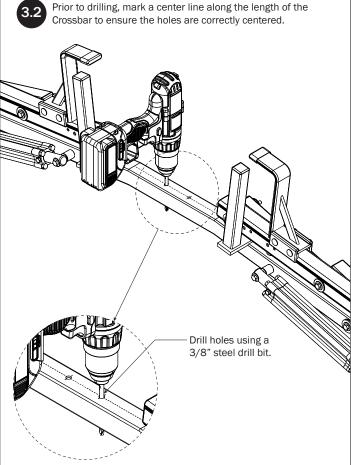

### CROSSBAR PREPARATION-RETROFIT

Find the center of the top of the Crossbar between the inner bends. Using a grease pencil and mark the center. Measure out 1.50" to the left and right of center, and mark using the grease pencil. The marked distances will measure 3.00" across as shown below.