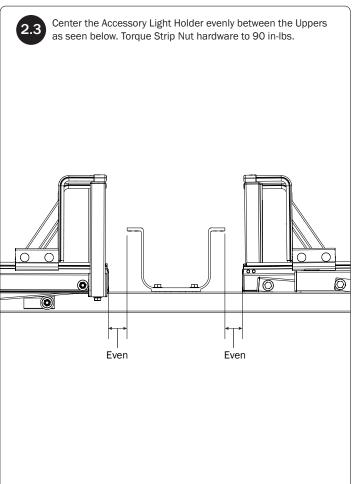

### CROSSBAR PREPARATION-RETROFIT

Find the center of the top of the Crossbar between the inner bends. Using a grease pencil and mark the center. Measure out 1.50" to the left and right of center, and mark using the grease pencil. The marked distances will measure 3.00" across as shown below.