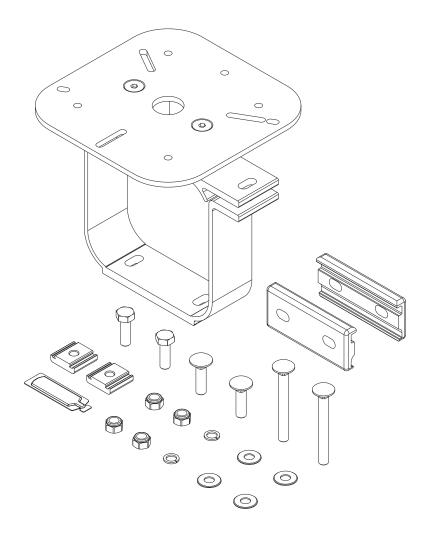

## **CONTENTS OVERVIEW**

Note: Rack model and Conduit Carriers are shown in this Manual for illustrative purposes only, and are not included with this Light Holder assembly.

ASH-8033 Strobe/Go-Light Holder, Universal