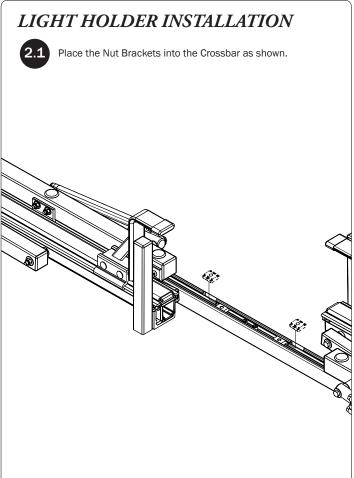

## **CONTENTS OVERVIEW**

Note: Rack model and Conduit Carriers are shown in this Manual for illustrative purposes only, and are not included with this Light Holder assembly.

ASH-8033 Strobe/Go-Light Holder, Universal