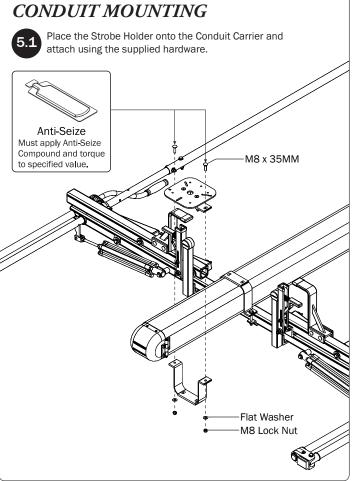

### CROSSBAR PREPARATION-RETROFIT

Find the center of the top of the Crossbar between the inner bends. Using a grease pencil and mark the center. Measure out 1.50" to the left and right of center, and mark using the grease pencil. The marked distances will measure 3.00" across as shown below.