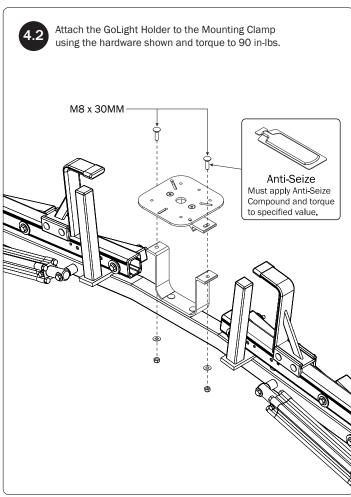

## **CONTENTS OVERVIEW**

Note: Rack model and Conduit Carriers are shown in this Manual for illustrative purposes only, and are not included with this Light Holder assembly.

ASH-8033 Strobe/Go-Light Holder, Universal