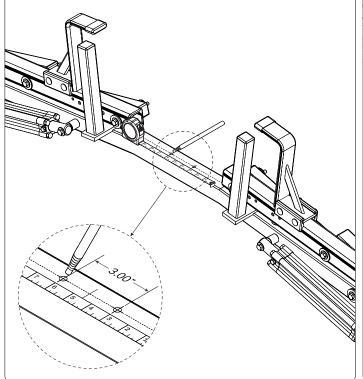

### CROSSBAR PREPARATION-RETROFIT

Find the center of the top of the Crossbar between the inner bends. Using a grease pencil and mark the center. Measure out 1.50" to the left and right of center, and mark using the grease pencil. The marked distances will measure 3.00" across as shown below.