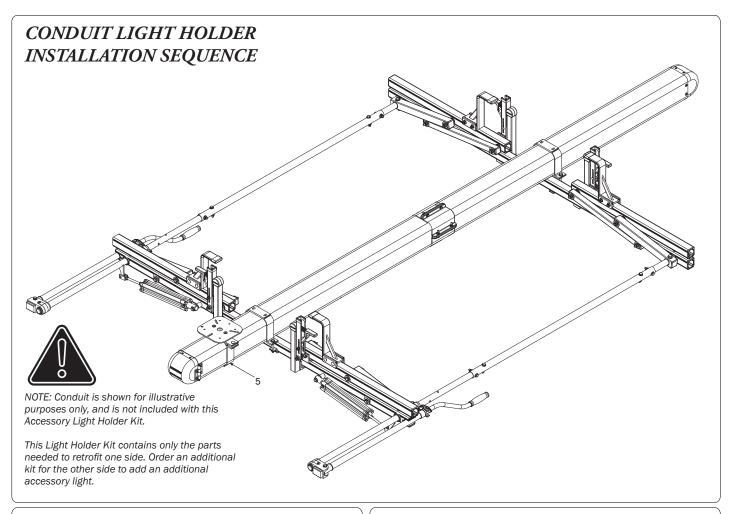

## **CONTENTS OVERVIEW**

Note: Rack model and Conduit Carriers are shown in this Manual for illustrative purposes only, and are not included with this Light Holder assembly.

ASH-8033 Strobe/Go-Light Holder, Universal