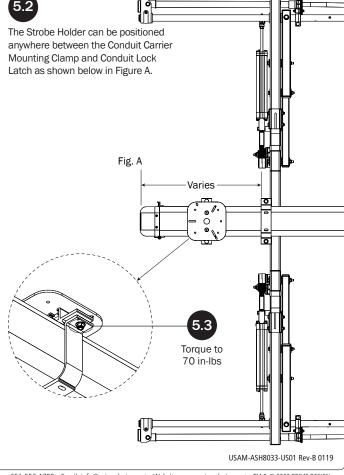

### CROSSBAR PREPARATION-RETROFIT

Find the center of the top of the Crossbar between the inner bends. Using a grease pencil and mark the center. Measure out 1.50" to the left and right of center, and mark using the grease pencil. The marked distances will measure 3.00" across as shown below.