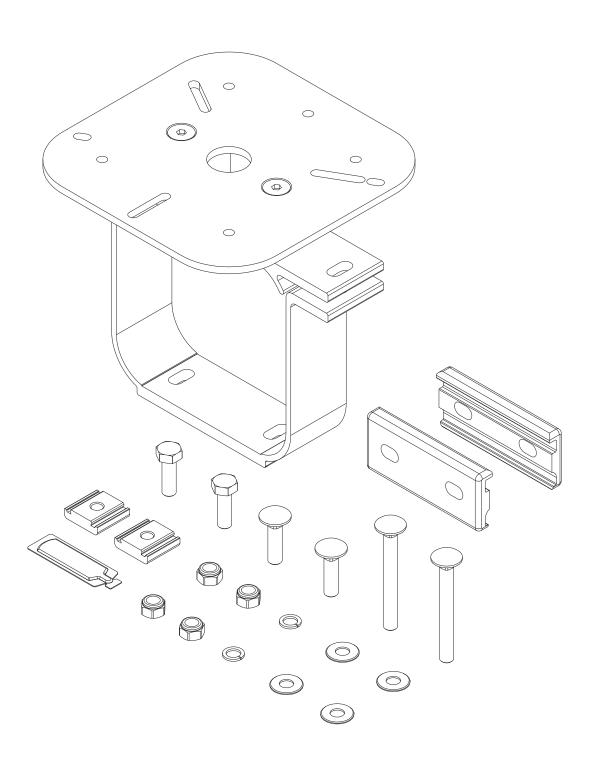

## **CONTENTS OVERVIEW**

Note: Rack model and Conduit Carriers are shown in this Manual for illustrative purposes only, and are not included with this Light Holder assembly.

ASH-8033 Strobe/Go-Light Holder, Universal