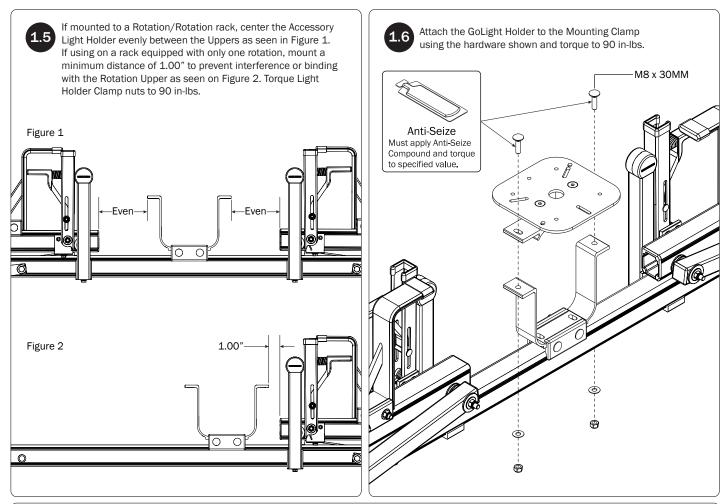

## **CONTENTS OVERVIEW**

Note: Rack model and Conduit Carriers are shown in this Manual for illustrative purposes only, and are not included with this Light Holder assembly.

ASH-8033 Strobe/Go-Light Holder, Universal