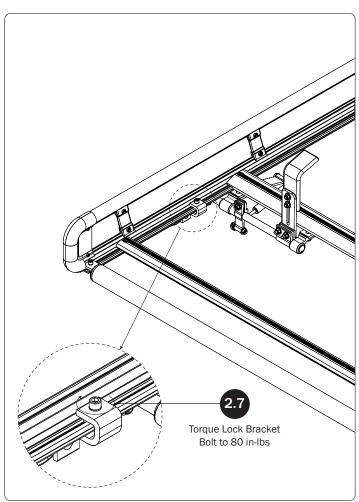

## CLAMP DOWN LOCK BRACKET SEE QUICK START GUIDE FOR ADJUSTMENTS

2.1 Remove the Lock Bracket hardware and retain for Step 2.4