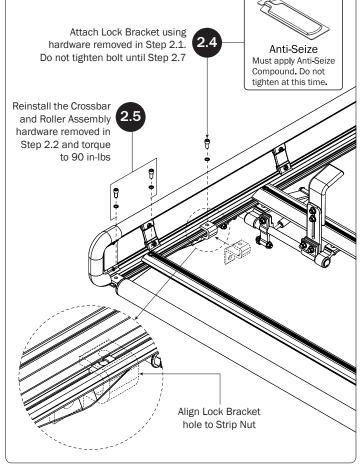

## CLAMP DOWN LOCK BRACKET SEE QUICK START GUIDE FOR ADJUSTMENTS

2.1 Remove the Lock Bracket hardware and retain for Step 2.4