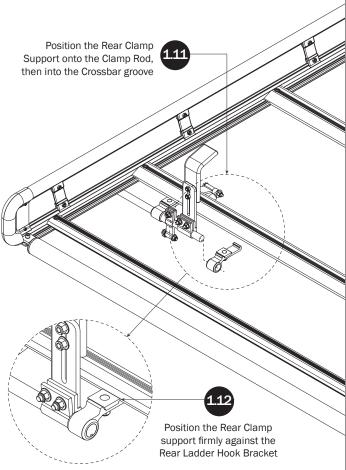

## **CONTENTS OVERVIEW**

1—Quick Clamp Assembly ......Qty 1) Left Hand, Rear, w/Handle

2—Rear Clamp Support Assembly...... (Qty 1) AluRack

3—Clamp Down Handle Assembly ...... (Qty 1) Left Hand, 14.00", Bent w/Hardware