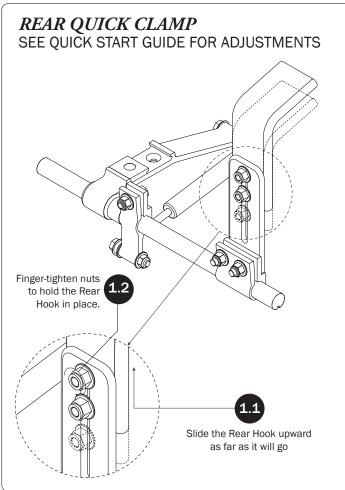

## PRIME DESIGN

A Safe Fleet Brand







## **CONTENTS OVERVIEW**





1—Quick Clamp Assembly ......Qty 1) Left Hand, Rear, w/Handle



2—Rear Clamp Support Assembly...... (Qty 1) AluRack



3—Clamp Down Handle Assembly ...... (Qty 1) Left Hand, 14.00", Bent w/Hardware



4—Lock Bracket Assembly......(Qty 1) AluRack, w/Hardware



5—Quick Clamp Front Hook Assembly ......(Qty 1) AluRack, Adjustable











PRIME DESIGN, A SAFE FLEET BRAND • Address: 580 Opperman Drive, Eagan, MN 55123 • Toll Free: 1.8. PRIME.RACK • Fax: 651-552-1799 • Email: info@primedesign.net • Website: www.primedesign.net • TM & © 2022 PRIME DESIGN. PROTECTED BY ONE OR MORE OF THE FOLLOWING PATENT NO.'s 6764268, 6971563, 8511525, 8991889, 9102482, 9415726, 9481314, 9506292, 9776476, 9796340, 10470565, 10486608, 10501022, 10578182, 10654420, 10688937, 10836312 AND OTHER PATENTS PENDING











## CLAMP DOWN LOCK BRACKET SEE QUICK START GUIDE FOR ADJUSTMENTS

2.1 Remove the Lock Bracket hardware and retain for Step 2.4











## FRONT HOOK ASSEMBLY SEE QUICK START GUIDE FOR ADJUSTMENTS

Loosen, but do not remove, the indicated













PRIME DESIGN, A SAFE FLEET BRAND • Address: 580 Opperman Drive, Eagan,