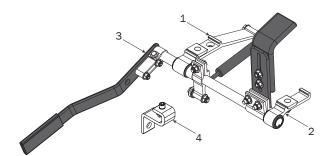

## CLAMP DOWN LOCK BRACKET SEE QUICK START GUIDE FOR ADJUSTMENTS

2.1 Remove the Lock Bracket hardware and retain for Step 2.4

## FRONT HOOK ASSEMBLY SEE QUICK START GUIDE FOR ADJUSTMENTS

Loosen, but do not remove, the indicated

PRIME DESIGN, A SAFE FLEET BRAND • Address: 580 Opperman Drive, Eagan, MN 55123 • Toll Free: 1.8. PRIME.RACK • Fax: 651-552-1799 • Email: info@primedesign.net • Website: www.primedesign.net • TM & © 2022 PRIME DESIGN. PROTECTED BY ONE OR MORE OF THE FOLLOWING PATENT NO.'s 6764268, 6971563, 8511525, 8991889, 9102482, 9415726, 9481314, 9506292, 9776476, 9796340, 10470565, 10486608, 10501022, 10578182, 10654420, 10688937, 10836312 AND OTHER PATENTS PENDING