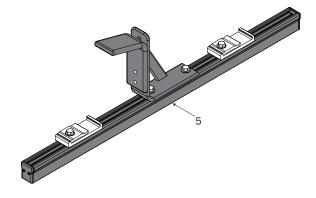

## **CONTENTS OVERVIEW**

1—Quick Clamp Assembly ......Qty 1) Left Hand, Rear, w/Handle

2—Rear Clamp Support Assembly...... (Qty 1) AluRack

3—Clamp Down Handle Assembly ...... (Qty 1) Left Hand, 14.00", Bent w/Hardware

4—Lock Bracket Assembly......(Qty 1) AluRack, w/Hardware

5—Quick Clamp Front Hook Assembly ......(Qty 1) AluRack, Adjustable

PRIME DESIGN, A SAFE FLEET BRAND • Address: 580 Opperman Drive, Eagan, MN 55123 • Toll Free: 1.8. PRIME.RACK • Fax: 651-552-1799 • Email: info@primedesign.net • Website: www.primedesign.net • TM & © 2022 PRIME DESIGN. PROTECTED BY ONE OR MORE OF THE FOLLOWING PATENT NO.'s 6764268, 6971563, 8511525, 8991889, 9102482, 9415726, 9481314, 9506292, 9776476, 9796340, 10470565, 10486608, 10501022, 10578182, 10654420, 10688937, 10836312 AND OTHER PATENTS PENDING