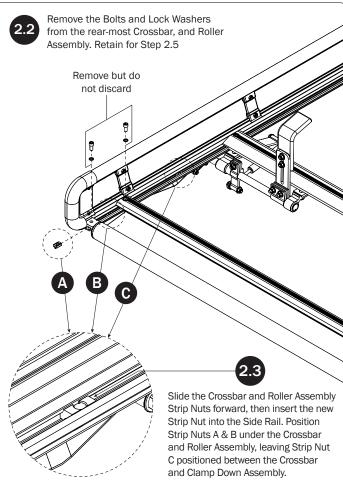

## CLAMP DOWN LOCK BRACKET SEE QUICK START GUIDE FOR ADJUSTMENTS

2.1 Remove the Lock Bracket hardware and retain for Step 2.4