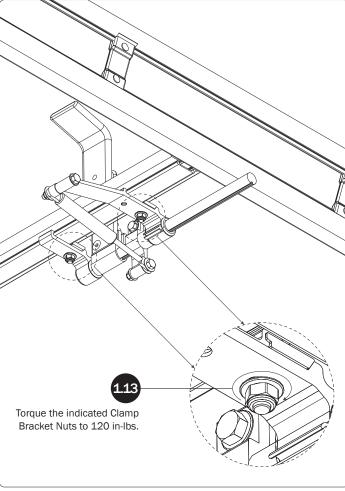

## **CONTENTS OVERVIEW**

1—Quick Clamp Assembly ......Qty 1) Left Hand, Rear, w/Handle

2—Rear Clamp Support Assembly...... (Qty 1) AluRack

3—Clamp Down Handle Assembly ...... (Qty 1) Left Hand, 14.00", Bent w/Hardware