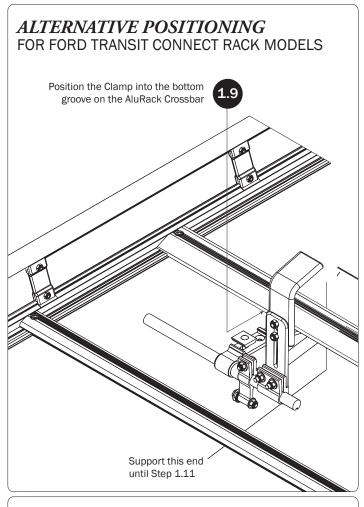

1—Quick Clamp Assembly ......Qty 1) Left Hand, Rear, w/Handle



2—Rear Clamp Support Assembly...... (Qty 1) AluRack



3—Clamp Down Handle Assembly ...... (Qty 1) Left Hand, 14.00", Bent w/Hardware



4—Lock Bracket Assembly......(Qty 1) AluRack, w/Hardware



5—Quick Clamp Front Hook Assembly ......(Qty 1) AluRack, Adjustable











PRIME DESIGN, A SAFE FLEET BRAND • Address: 580 Opperman Drive, Eagan, MN 55123 • Toll Free: 1.8. PRIME.RACK • Fax: 651-552-1799 • Email: info@primedesign.net • Website: www.primedesign.net • TM & © 2022 PRIME DESIGN. PROTECTED BY ONE OR MORE OF THE FOLLOWING PATENT NO.'s 6764268, 6971563, 8511525, 8991889, 9102482, 9415726, 9481314, 9506292, 9776476, 9796340, 10470565, 10486608, 10501022, 10578182, 10654420, 10688937, 10836312 AND OTHER PATENTS PENDING











## CLAMP DOWN LOCK BRACKET SEE QUICK START GUIDE FOR ADJUSTMENTS

2.1 Remove the Lock Bracket hardware and retain for Step 2.4











## FRONT HOOK ASSEMBLY SEE QUICK START GUIDE FOR ADJUSTMENTS

Loosen, but do not remove, the indicated













PRIME DESIGN, A SAFE FLEET BRAND • Address: 580 Opperman Drive, Eagan, MN 55123 • Toll Free: 1.8. PRIME.RACK • Fax: 651-552-1799 • Email: info@primedesign.net • Website: www.primedesign.net • TM & © 2022 PRIME DESIGN. PROTECTED BY ONE OR MORE OF THE FOLLOWING PATENT NO.'s 6764268, 6971563, 8511525, 8991889, 9102482, 9415726, 9481314, 9506292, 9776476, 9796340, 10470565, 10486608, 10501022, 10578182, 10654420, 10688937, 10836312 AND OTHER PATENTS PENDING