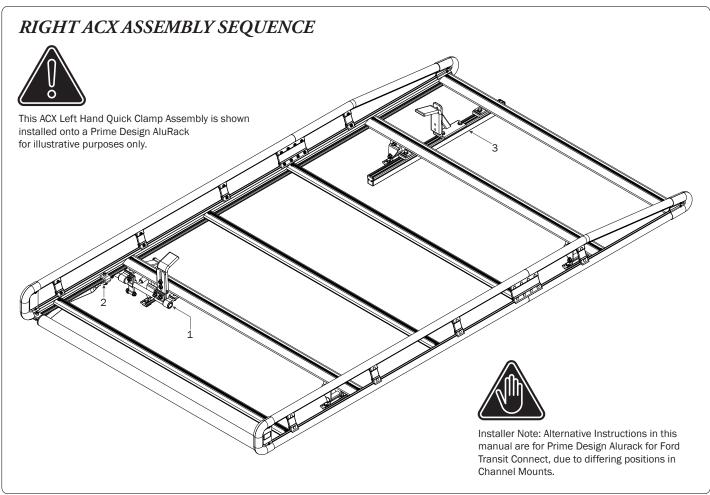

## **CONTENTS OVERVIEW**

1—Quick Clamp Assembly ......Qty 1) Left Hand, Rear, w/Handle

2—Rear Clamp Support Assembly...... (Qty 1) AluRack

3—Clamp Down Handle Assembly ...... (Qty 1) Left Hand, 14.00", Bent w/Hardware

4—Lock Bracket Assembly......(Qty 1) AluRack, w/Hardware

5—Quick Clamp Front Hook Assembly ......(Qty 1) AluRack, Adjustable

PRIME DESIGN, A SAFE FLEET BRAND • Address: 580 Opperman Drive, Eagan, MN 55123 • Toll Free: 1.8. PRIME.RACK • Fax: 651-552-1799 • Email: info@primedesign.net • Website: www.primedesign.net • TM & © 2022 PRIME DESIGN. PROTECTED BY ONE OR MORE OF THE FOLLOWING PATENT NO.'s 6764268, 6971563, 8511525, 8991889, 9102482, 9415726, 9481314, 9506292, 9776476, 9796340, 10470565, 10486608, 10501022, 10578182, 10654420, 10688937, 10836312 AND OTHER PATENTS PENDING