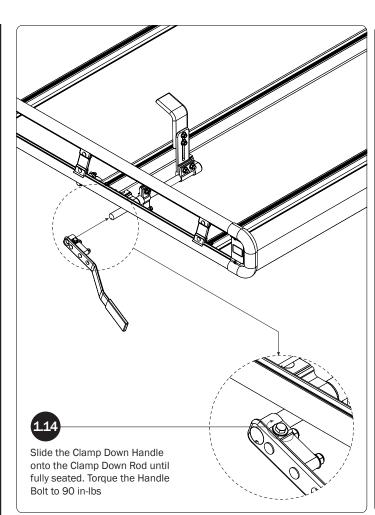

## **CONTENTS OVERVIEW**

1—Quick Clamp Assembly ......Qty 1) Left Hand, Rear, w/Handle

2—Rear Clamp Support Assembly...... (Qty 1) AluRack

3—Clamp Down Handle Assembly ...... (Qty 1) Left Hand, 14.00", Bent w/Hardware