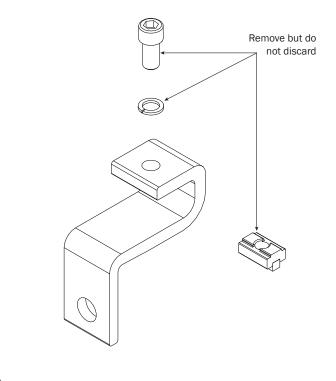

## CLAMP DOWN LOCK BRACKET SEE QUICK START GUIDE FOR ADJUSTMENTS

2.1 Remove the Lock Bracket hardware and retain for Step 2.4