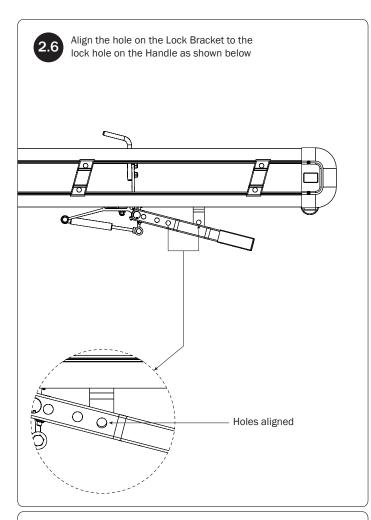

## CLAMP DOWN LOCK BRACKET SEE QUICK START GUIDE FOR ADJUSTMENTS

2.1 Remove the Lock Bracket hardware and retain for Step 2.4