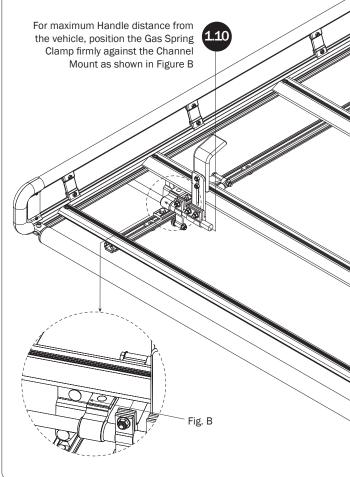

Quick Clamp Assembly ......Qty 1) Left Hand, Rear, w/Handle



2—Rear Clamp Support Assembly...... (Qty 1) AluRack



3—Clamp Down Handle Assembly ...... (Qty 1) Left Hand, 14.00", Bent w/Hardware



4—Lock Bracket Assembly......(Qty 1) AluRack, w/Hardware



5—Quick Clamp Front Hook Assembly ......(Qty 1) AluRack, Adjustable











PRIME DESIGN, A SAFE FLEET BRAND • Address: 580 Opperman Drive, Eagan, MN 55123 • Toll Free: 1.8. PRIME.RACK • Fax: 651-552-1799 • Email: info@primedesign.net • Website: www.primedesign.net • TM & © 2022 PRIME DESIGN. PROTECTED BY ONE OR MORE OF THE FOLLOWING PATENT NO.'s 6764268, 6971563, 8511525, 8991889, 9102482, 9415726, 9481314, 9506292, 9776476, 9796340, 10470565, 10486608, 10501022, 10578182, 10654420, 10688937, 10836312 AND OTHER PATENTS PENDING











## CLAMP DOWN LOCK BRACKET SEE QUICK START GUIDE FOR ADJUSTMENTS

2.1 Remove the Lock Bracket hardware and retain for Step 2.4











## FRONT HOOK ASSEMBLY SEE QUICK START GUIDE FOR ADJUSTMENTS

Loosen, but do not remove, the indicated













PRIME DESIGN, A SAFE FLEET BRAND • Address: 580 Opperman Drive, Eagan, MN 55123 • Toll Free: 1.8. PRIME.RACK • Fax: 651-552-1799 • Email: info@primedesign.net • Website: www.primedesign.net • TM & © 2022 PRIME DESIGN. PROTECTED BY ONE OR MORE OF THE FOLLOWING PATENT NO.'s 6764268, 6971563, 8511525, 8991889, 9102482, 9415726, 9481314, 9506292, 9776476, 9796340, 10470565, 10486608, 10501022, 10578182, 10654420, 10688937, 10836312 AND OTHER PATENTS PENDING