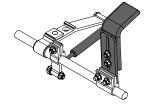

## CLAMP DOWN LOCK BRACKET SEE QUICK START GUIDE FOR ADJUSTMENTS

2.1 Remove the Lock Bracket hardware and retain for Step 2.4