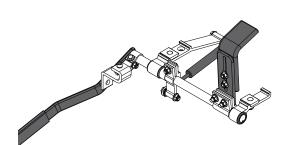

## CLAMP DOWN LOCK BRACKET SEE QUICK START GUIDE FOR ADJUSTMENTS

2.1 Remove the Lock Bracket hardware and retain for Step 2.4