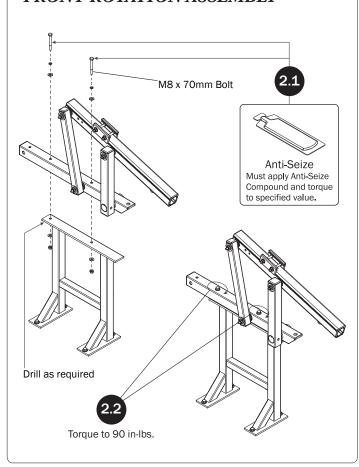

her (8X)    |                         |                                       |
| Neoprene Washer (8X)            | nder Washer<br>(8X) | Sealing Washer (8X)     | M8 x 35MM (8X)                        |
|                                 |                     |                         | Anti-Seize (1X)                       |









PRIME DESIGN, A SAFE FLEET BRAND • Address: 580 Opperman Drive, Eagan, MN 55123 • Toll Free: 1.8. PRIME.RACK • Fax: 651-552-1799 • Email: info@primedesign.net • Website: www.primedesign.net • TM & © 2022 PRIME DESIGN. PROTECTED BY ONE OR MORE OF THE FOLLOWING PATENT NO.'s 6764268, 6971563, 8511525, 8991889, 9102482, 9415726, 9481314, 9506292, 9776476, 9796340, 10470565, 10486608, 10501022, 10578182, 10654420, 10688937, 10836312 AND OTHER PATENTS PENDING