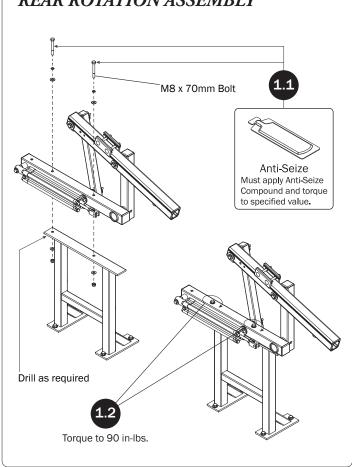

asher (8X)    |                         |                                       |
| Neoprene Washer (8X)            | nder Washer<br>(8X) | Sealing Washer (8X)     | M8 x 35MM (8X)                        |
|                                 |                     |                         | Anti-Seize (1X)                       |









PRIME DESIGN, A SAFE FLEET BRAND • Address: 580 Opperman Drive, Eagan, MN 55123 • Toll Free: 1.8. PRIME.RACK • Fax: 651-552-1799 • Email: info@primedesign.net • Website: www.primedesign.net • TM & © 2022 PRIME DESIGN. PROTECTED BY ONE OR MORE OF THE FOLLOWING PATENT NO.'s 6764268, 6971563, 8511525, 8991889, 9102482, 9415726, 9481314, 9506292, 9776476, 9796340, 10470565, 10486608, 10501022, 10578182, 10654420, 10688937, 10836312 AND OTHER PATENTS PENDING