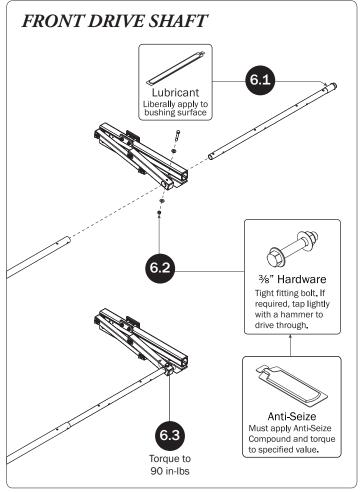

| 8—Z Post<br>Adjustable, 7.25"   | (Qty 2)             |                         |                                       |
|---------------------------------|---------------------|-------------------------|---------------------------------------|
| 9–L Post                        | (Qty 2)             |                         |                                       |
| HKT-8163-Rotation Hardware Kit  |                     |                         |                                       |
| Clevis Pin (1X)                 | M8 x 50MM (4X)      |                         | <sup>3</sup> %" x 2.25" (2X)          |
| Cotter Pin (1X)  M8 x 25MM (1X) | M8 Lock Nut (5X)    | 3%" Lock Nut (2X) 5/16" | Flat Washer (10X)  **Flat Washer (4X) |
|                                 | Me Eddit Hat (ext)  | 70 200K Mat (274)       | 70 1100 1100 (177)                    |
| 1.00" Sealing<br>Stickers (16X) |                     |                         | Anti-Seize (1X)                       |
|                                 |                     |                         | Lubricant (1X)                        |
| HKT-0122 Mounting Hardware Kit  |                     |                         | _                                     |
|                                 |                     |                         | M8 x 70MM (4X)                        |
| Lock Nut (12X) Lock Washer (4X) | Flat Washer (8X)    |                         |                                       |
| Neoprene Washer (8X)            | nder Washer<br>(8X) | Sealing Washer (8X)     | M8 x 35MM (8X)                        |
|                                 |                     |                         | Anti-Seize (1X)                       |