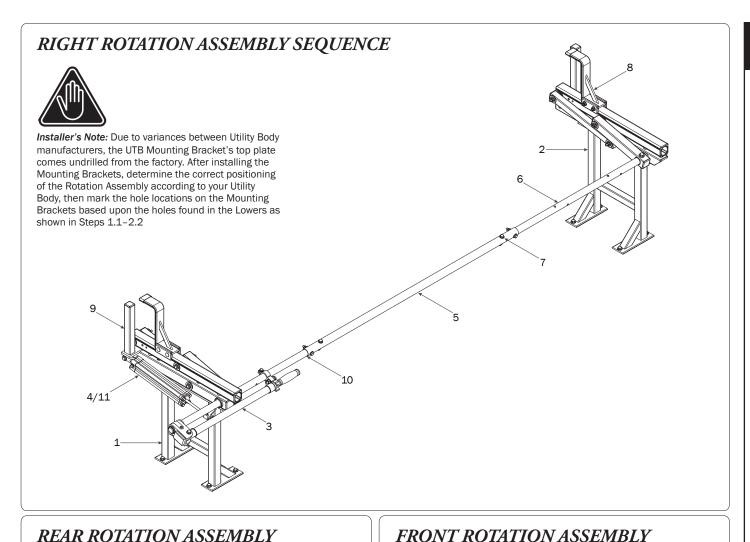

Washer (8X)    |                         |                                       |
| Neoprene Washer (8X)            | nder Washer<br>(8X) | Sealing Washer (8X)     | M8 x 35MM (8X)                        |
|                                 |                     |                         | Anti-Seize (1X)                       |









PRIME DESIGN, A SAFE FLEET BRAND • Address: 580 Opperman Drive, Eagan, MN 55123 • Toll Free: 1.8. PRIME.RACK • Fax: 651-552-1799 • Email: info@primedesign.net • Website: www.primedesign.net • TM & © 2022 PRIME DESIGN. PROTECTED BY ONE OR MORE OF THE FOLLOWING PATENT NO.'s 6764268, 6971563, 8511525, 8991889, 9102482, 9415726, 9481314, 9506292, 9776476, 9796340, 10470565, 10486608, 10501022, 10578182, 10654420, 10688937, 10836312 AND OTHER PATENTS PENDING