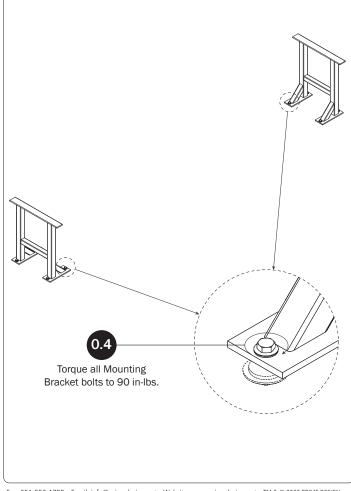

| Anti-Seize (1X)                       |
|                                 |                     |                         | Lubricant (1X)                        |
| HKT-0122 Mounting Hardware Kit  |                     |                         | _                                     |
|                                 |                     |                         | M8 x 70MM (4X)                        |
| Lock Nut (12X) Lock Washer (4X) | Flat Washer (8X)    |                         |                                       |
| Neoprene Washer (8X)            | nder Washer<br>(8X) | Sealing Washer (8X)     | M8 x 35MM (8X)                        |
|                                 |                     |                         | Anti-Seize (1X)                       |









PRIME DESIGN, A SAFE FLEET BRAND • Address: 580 Opperman Drive, Eagan, MN 55123 • Toll Free: 1.8. PRIME.RACK • Fax: 651-552-1799 • Email: info@primedesign.net • Website: www.primedesign.net • TM & © 2022 PRIME DESIGN. PROTECTED BY ONE OR MORE OF THE FOLLOWING PATENT NO.'s 6764268, 6971563, 8511525, 8991889, 9102482, 9415726, 9481314, 9506292, 9776476, 9796340, 10470565, 10486608, 10501022, 10578182, 10654420, 10688937, 10836312 AND OTHER PATENTS PENDING