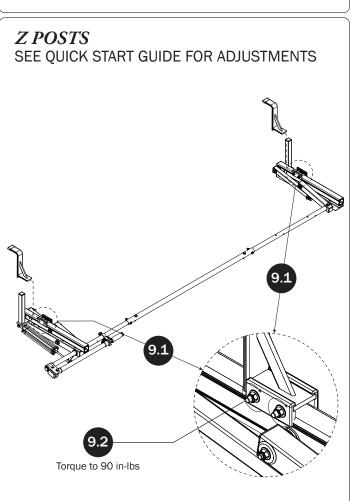

| 8—Z Post<br>Adjustable, 7.25"   | (Qty 2)             |                         |                                       |
|---------------------------------|---------------------|-------------------------|---------------------------------------|
| 9–L Post                        | (Qty 2)             |                         |                                       |
| HKT-8163-Rotation Hardware Kit  |                     |                         |                                       |
| Clevis Pin (1X)                 | M8 x 50MM (4X)      |                         | <sup>3</sup> %" x 2.25" (2X)          |
| Cotter Pin (1X)  M8 x 25MM (1X) | M8 Lock Nut (5X)    | 3%" Lock Nut (2X) 5/16" | Flat Washer (10X)  **Flat Washer (4X) |
|                                 | Me Eddit Hat (ext)  | 70 200K Mat (274)       | 70 1100 1100 (177)                    |
| 1.00" Sealing<br>Stickers (16X) |                     |                         | Anti-Seize (1X)                       |
|                                 |                     |                         | Lubricant (1X)                        |
| HKT-0122 Mounting Hardware Kit  |                     |                         | _                                     |
|                                 |                     |                         | M8 x 70MM (4X)                        |
| Lock Nut (12X) Lock Washer (4X) | Flat Washer (8X)    |                         |                                       |
| Neoprene Washer (8X)            | nder Washer<br>(8X) | Sealing Washer (8X)     | M8 x 35MM (8X)                        |
|                                 |                     |                         | Anti-Seize (1X)                       |