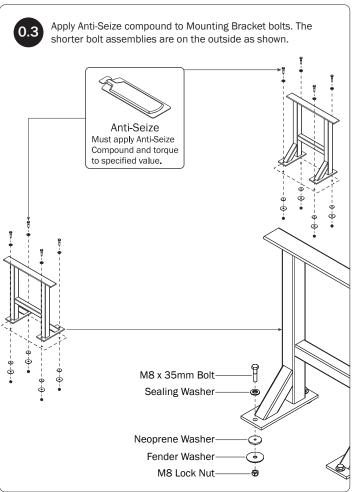

| Anti-Seize (1X)                       |
|                                 |                     |                         | Lubricant (1X)                        |
| HKT-0122 Mounting Hardware Kit  |                     |                         | _                                     |
|                                 |                     |                         | M8 x 70MM (4X)                        |
| Lock Nut (12X) Lock Washer (4X) | Flat Washer (8X)    |                         |                                       |
| Neoprene Washer (8X)            | nder Washer<br>(8X) | Sealing Washer (8X)     | M8 x 35MM (8X)                        |
|                                 |                     |                         | Anti-Seize (1X)                       |









PRIME DESIGN, A SAFE FLEET BRAND • Address: 580 Opperman Drive, Eagan, MN 55123 • Toll Free: 1.8. PRIME.RACK • Fax: 651-552-1799 • Email: info@primedesign.net • Website: www.primedesign.net • TM & © 2022 PRIME DESIGN. PROTECTED BY ONE OR MORE OF THE FOLLOWING PATENT NO.'s 6764268, 6971563, 8511525, 8991889, 9102482, 9415726, 9481314, 9506292, 9776476, 9796340, 10470565, 10486608, 10501022, 10578182, 10654420, 10688937, 10836312 AND OTHER PATENTS PENDING