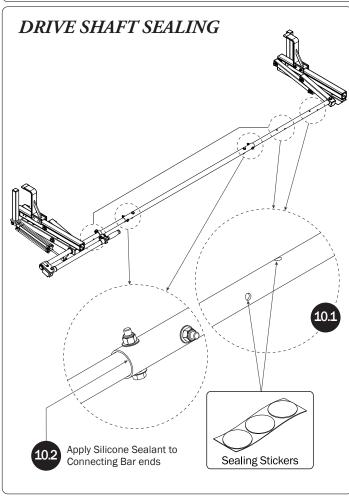

| 8—Z Post<br>Adjustable, 7.25"   | (Qty 2)             |                         |                                       |
|---------------------------------|---------------------|-------------------------|---------------------------------------|
| 9–L Post                        | (Qty 2)             |                         |                                       |
| HKT-8163-Rotation Hardware Kit  |                     |                         |                                       |
| Clevis Pin (1X)                 | M8 x 50MM (4X)      |                         | <sup>3</sup> %" x 2.25" (2X)          |
| Cotter Pin (1X)  M8 x 25MM (1X) | M8 Lock Nut (5X)    | 3%" Lock Nut (2X) 5/16" | Flat Washer (10X)  **Flat Washer (4X) |
|                                 | Me Eddit Hat (ext)  | 70 200K Mat (274)       | 70 1100 1100 (177)                    |
| 1.00" Sealing<br>Stickers (16X) |                     |                         | Anti-Seize (1X)                       |
|                                 |                     |                         | Lubricant (1X)                        |
| HKT-0122 Mounting Hardware Kit  |                     |                         | _                                     |
|                                 |                     |                         | M8 x 70MM (4X)                        |
| Lock Nut (12X) Lock Washer (4X) | Flat Washer (8X)    |                         |                                       |
| Neoprene Washer (8X)            | nder Washer<br>(8X) | Sealing Washer (8X)     | M8 x 35MM (8X)                        |
|                                 |                     |                         | Anti-Seize (1X)                       |