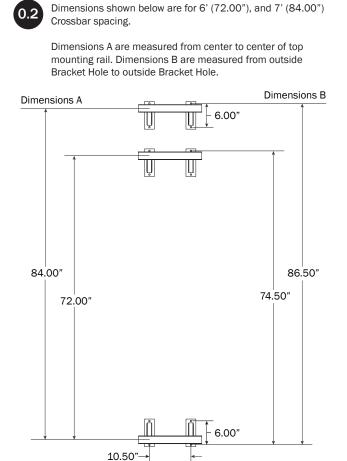

| Anti-Seize (1X)                       |
|                                 |                     |                         | Lubricant (1X)                        |
| HKT-0122 Mounting Hardware Kit  |                     |                         | _                                     |
|                                 |                     |                         | M8 x 70MM (4X)                        |
| Lock Nut (12X) Lock Washer (4X) | Flat Washer (8X)    |                         |                                       |
| Neoprene Washer (8X)            | nder Washer<br>(8X) | Sealing Washer (8X)     | M8 x 35MM (8X)                        |
|                                 |                     |                         | Anti-Seize (1X)                       |









PRIME DESIGN, A SAFE FLEET BRAND • Address: 580 Opperman Drive, Eagan, MN 55123 • Toll Free: 1.8. PRIME.RACK • Fax: 651-552-1799 • Email: info@primedesign.net • Website: www.primedesign.net • TM & © 2022 PRIME DESIGN. PROTECTED BY ONE OR MORE OF THE FOLLOWING PATENT NO.'s 6764268, 6971563, 8511525, 8991889, 9102482, 9415726, 9481314, 9506292, 9776476, 9796340, 10470565, 10486608, 10501022, 10578182, 10654420, 10688937, 10836312 AND OTHER PATENTS PENDING