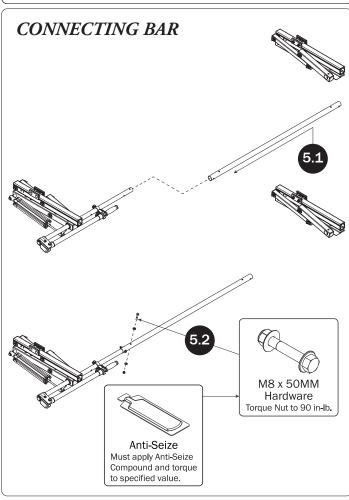

| 8—Z Post<br>Adjustable, 7.25"   | (Qty 2)             |                         |                                       |
|---------------------------------|---------------------|-------------------------|---------------------------------------|
| 9–L Post                        | (Qty 2)             |                         |                                       |
| HKT-8163-Rotation Hardware Kit  |                     |                         |                                       |
| Clevis Pin (1X)                 | M8 x 50MM (4X)      |                         | <sup>3</sup> %" x 2.25" (2X)          |
| Cotter Pin (1X)  M8 x 25MM (1X) | M8 Lock Nut (5X)    | 3%" Lock Nut (2X) 5/16" | Flat Washer (10X)  **Flat Washer (4X) |
|                                 | Me Eddit Hat (ext)  | 70 200K Mat (274)       | 70 1100 1100 (177)                    |
| 1.00" Sealing<br>Stickers (16X) |                     |                         | Anti-Seize (1X)                       |
|                                 |                     |                         | Lubricant (1X)                        |
| HKT-0122 Mounting Hardware Kit  |                     |                         | _                                     |
|                                 |                     |                         | M8 x 70MM (4X)                        |
| Lock Nut (12X) Lock Washer (4X) | Flat Washer (8X)    |                         |                                       |
| Neoprene Washer (8X)            | nder Washer<br>(8X) | Sealing Washer (8X)     | M8 x 35MM (8X)                        |
|                                 |                     |                         | Anti-Seize (1X)                       |