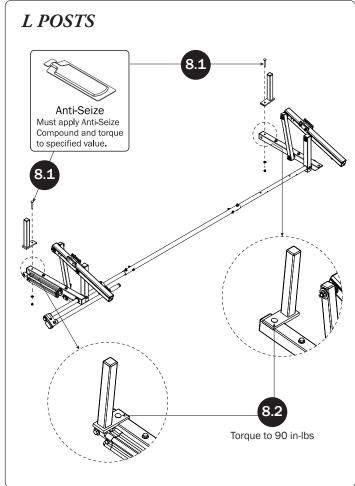

| 8—Z Post<br>Adjustable, 7.25"   | (Qty 2)             |                         |                                       |
|---------------------------------|---------------------|-------------------------|---------------------------------------|
| 9–L Post                        | (Qty 2)             |                         |                                       |
| HKT-8163-Rotation Hardware Kit  |                     |                         |                                       |
| Clevis Pin (1X)                 | M8 x 50MM (4X)      |                         | <sup>3</sup> %" x 2.25" (2X)          |
| Cotter Pin (1X)  M8 x 25MM (1X) | M8 Lock Nut (5X)    | 3%" Lock Nut (2X) 5/16" | Flat Washer (10X)  **Flat Washer (4X) |
|                                 | Me Eddit Hat (ext)  | 70 200K Mat (274)       | 70 1100 1100 (177)                    |
| 1.00" Sealing<br>Stickers (16X) |                     |                         | Anti-Seize (1X)                       |
|                                 |                     |                         | Lubricant (1X)                        |
| HKT-0122 Mounting Hardware Kit  |                     |                         | _                                     |
|                                 |                     |                         | M8 x 70MM (4X)                        |
| Lock Nut (12X) Lock Washer (4X) | Flat Washer (8X)    |                         |                                       |
| Neoprene Washer (8X)            | nder Washer<br>(8X) | Sealing Washer (8X)     | M8 x 35MM (8X)                        |
|                                 |                     |                         | Anti-Seize (1X)                       |