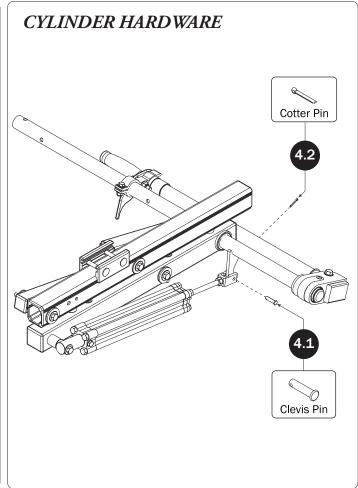

| 8—Z Post<br>Adjustable, 7.25"   | (Qty 2)             |                         |                                       |
|---------------------------------|---------------------|-------------------------|---------------------------------------|
| 9–L Post                        | (Qty 2)             |                         |                                       |
| HKT-8163-Rotation Hardware Kit  |                     |                         |                                       |
| Clevis Pin (1X)                 | M8 x 50MM (4X)      |                         | <sup>3</sup> %" x 2.25" (2X)          |
| Cotter Pin (1X)  M8 x 25MM (1X) | M8 Lock Nut (5X)    | 3%" Lock Nut (2X) 5/16" | Flat Washer (10X)  **Flat Washer (4X) |
|                                 | Me Eddit Hat (ext)  | 70 200K Mat (274)       | 70 1100 1100 (177)                    |
| 1.00" Sealing<br>Stickers (16X) |                     |                         | Anti-Seize (1X)                       |
|                                 |                     |                         | Lubricant (1X)                        |
| HKT-0122 Mounting Hardware Kit  |                     |                         | _                                     |
|                                 |                     |                         | M8 x 70MM (4X)                        |
| Lock Nut (12X) Lock Washer (4X) | Flat Washer (8X)    |                         |                                       |
| Neoprene Washer (8X)            | nder Washer<br>(8X) | Sealing Washer (8X)     | M8 x 35MM (8X)                        |
|                                 |                     |                         | Anti-Seize (1X)                       |