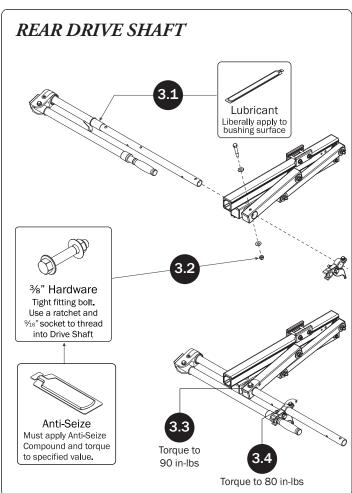

| 8—Z Post<br>Adjustable, 7.25"   | (Qty 2)             |                         |                                       |
|---------------------------------|---------------------|-------------------------|---------------------------------------|
| 9–L Post                        | (Qty 2)             |                         |                                       |
| HKT-8163-Rotation Hardware Kit  |                     |                         |                                       |
| Clevis Pin (1X)                 | M8 x 50MM (4X)      |                         | <sup>3</sup> %" x 2.25" (2X)          |
| Cotter Pin (1X)  M8 x 25MM (1X) | M8 Lock Nut (5X)    | 3%" Lock Nut (2X) 5/16" | Flat Washer (10X)  **Flat Washer (4X) |
|                                 | Me Eddit Hat (ext)  | 70 200K Mat (274)       | 70 1100 1100 (177)                    |
| 1.00" Sealing<br>Stickers (16X) |                     |                         | Anti-Seize (1X)                       |
|                                 |                     |                         | Lubricant (1X)                        |
| HKT-0122 Mounting Hardware Kit  |                     |                         | _                                     |
|                                 |                     |                         | M8 x 70MM (4X)                        |
| Lock Nut (12X) Lock Washer (4X) | Flat Washer (8X)    |                         |                                       |
| Neoprene Washer (8X)            | nder Washer<br>(8X) | Sealing Washer (8X)     | M8 x 35MM (8X)                        |
|                                 |                     |                         | Anti-Seize (1X)                       |