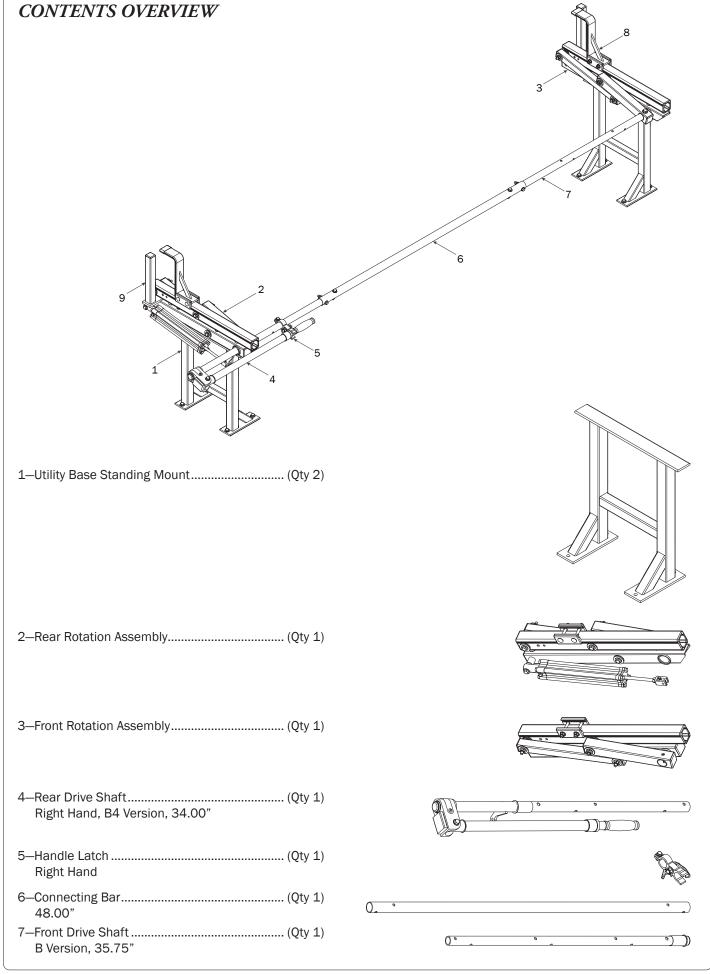

| 8—Z Post<br>Adjustable, 7.25"   | (Qty 2)             |                         |                                       |
|---------------------------------|---------------------|-------------------------|---------------------------------------|
| 9–L Post                        | (Qty 2)             |                         |                                       |
| HKT-8163-Rotation Hardware Kit  |                     |                         |                                       |
| Clevis Pin (1X)                 | M8 x 50MM (4X)      |                         | <sup>3</sup> %" x 2.25" (2X)          |
| Cotter Pin (1X)  M8 x 25MM (1X) | M8 Lock Nut (5X)    | 3%" Lock Nut (2X) 5/16" | Flat Washer (10X)  **Flat Washer (4X) |
|                                 | Me Eddit Hat (ext)  | 70 200K Mat (274)       | 70 1100 1100 (177)                    |
| 1.00" Sealing<br>Stickers (16X) |                     |                         | Anti-Seize (1X)                       |
|                                 |                     |                         | Lubricant (1X)                        |
| HKT-0122 Mounting Hardware Kit  |                     |                         | _                                     |
|                                 |                     |                         | M8 x 70MM (4X)                        |
| Lock Nut (12X) Lock Washer (4X) | Flat Washer (8X)    |                         |                                       |
| Neoprene Washer (8X)            | nder Washer<br>(8X) | Sealing Washer (8X)     | M8 x 35MM (8X)                        |
|                                 |                     |                         | Anti-Seize (1X)                       |