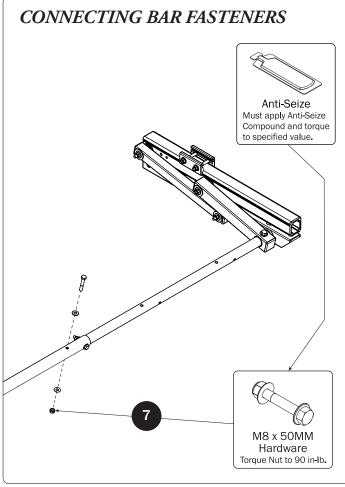

| 8—Z Post<br>Adjustable, 7.25"   | (Qty 2)             |                         |                                       |
|---------------------------------|---------------------|-------------------------|---------------------------------------|
| 9–L Post                        | (Qty 2)             |                         |                                       |
| HKT-8163-Rotation Hardware Kit  |                     |                         |                                       |
| Clevis Pin (1X)                 | M8 x 50MM (4X)      |                         | <sup>3</sup> %" x 2.25" (2X)          |
| Cotter Pin (1X)  M8 x 25MM (1X) | M8 Lock Nut (5X)    | 3%" Lock Nut (2X) 5/16" | Flat Washer (10X)  **Flat Washer (4X) |
|                                 | Me Eddit Hat (ext)  | 70 200K Mat (274)       | 70 1100 1100 (177)                    |
| 1.00" Sealing<br>Stickers (16X) |                     |                         | Anti-Seize (1X)                       |
|                                 |                     |                         | Lubricant (1X)                        |
| HKT-0122 Mounting Hardware Kit  |                     |                         | _                                     |
|                                 |                     |                         | M8 x 70MM (4X)                        |
| Lock Nut (12X) Lock Washer (4X) | Flat Washer (8X)    |                         |                                       |
| Neoprene Washer (8X)            | nder Washer<br>(8X) | Sealing Washer (8X)     | M8 x 35MM (8X)                        |
|                                 |                     |                         | Anti-Seize (1X)                       |