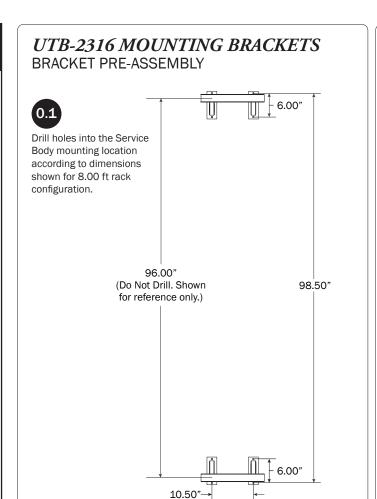

| Anti-Seize (1X)                       |
|                                 |                     |                         | Lubricant (1X)                        |
| HKT-0122 Mounting Hardware Kit  |                     |                         | _                                     |
|                                 |                     |                         | M8 x 70MM (4X)                        |
| Lock Nut (12X) Lock Washer (4X) | Flat Washer (8X)    |                         |                                       |
| Neoprene Washer (8X)            | nder Washer<br>(8X) | Sealing Washer (8X)     | M8 x 35MM (8X)                        |
|                                 |                     |                         | Anti-Seize (1X)                       |









PRIME DESIGN, A SAFE FLEET BRAND • Address: 580 Opperman Drive, Eagan, MN 55123 • Toll Free: 1.8. PRIME.RACK • Fax: 651-552-1799 • Email: info@primedesign.net • Website: www.primedesign.net • TM & © 2022 PRIME DESIGN. PROTECTED BY ONE OR MORE OF THE FOLLOWING PATENT NO.'s 6764268, 6971563, 8511525, 8991889, 9102482, 9415726, 9481314, 9506292, 9776476, 9796340, 10470565, 10486608, 10501022, 10578182, 10654420, 10688937, 10836312 AND OTHER PATENTS PENDING