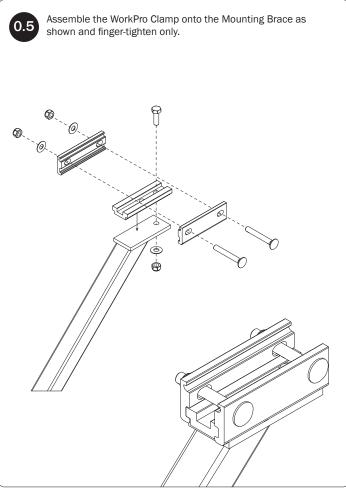

|
| 6—Handle Latch (Qty 1)<br>Right Hand                        |                                                           |
| 7—Connecting Bar(Qty 1) 48.00"                              | 0_ °                                                      |
| 8—Front Drive Shaft (Qty 1)<br>B Version, 35.75"            | 0                                                         |

| 9—Z Post(Qty 1) Adjustable, 7.25" |
|-----------------------------------|
| 10—L Post(Qty 1)<br>9.25"         |

11—USQSG-Ergorack ...... (Qty 1) Quick Start Guide, Rotation



12—HKT-8163 (Not called out in Overview)....... (Qty 1)



<sup>\*</sup> Once rack installation is complete, place the Quick Start Guide into the vehicle's glove box for future ladder setup and adjustment.





















PRIME DESIGN, A SAFE FLEET BRAND • Address: 580 Opperman Drive, Eagan, MN 55123 • Toll Free: 1.8. PRIME.RACK • Fax: 651-552-1799 • Email: info@primedesign.net • Website: www.primedesign.net • TM & © 2022 PRIME DESIGN. PROTECTED BY ONE OR MORE OF THE FOLLOWING PATENT NO.'s 6764268, 6971563, 8511525, 8991889, 9102482, 9415726, 9481314, 9506292, 9776476, 9796340, 10470565, 10486608, 10501022, 10578182, 10654420, 10688937, 10836312 AND OTHER PATENTS PENDING