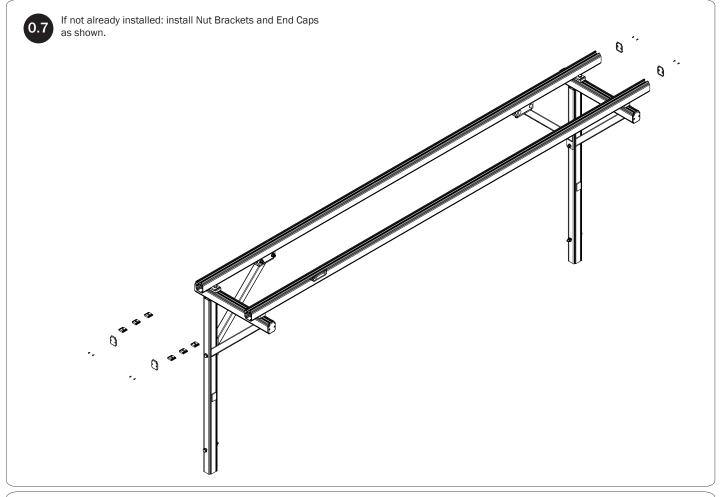

|
| 6—Handle Latch (Qty 1)<br>Right Hand                        |                                                           |
| 7—Connecting Bar(Qty 1) 48.00"                              | 0_ °                                                      |
| 8—Front Drive Shaft (Qty 1)<br>B Version, 35.75"            | 0                                                         |

| 9—Z Post(Qty 1) Adjustable, 7.25" |
|-----------------------------------|
| 10—L Post(Qty 1)<br>9.25"         |

11—USQSG-Ergorack ...... (Qty 1) Quick Start Guide, Rotation



12—HKT-8163 (Not called out in Overview)....... (Qty 1)



<sup>\*</sup> Once rack installation is complete, place the Quick Start Guide into the vehicle's glove box for future ladder setup and adjustment.





















PRIME DESIGN, A SAFE FLEET BRAND • Address: 580 Opperman Drive, Eagan, MN 55123 • Toll Free: 1.8. PRIME.RACK • Fax: 651-552-1799 • Email: info@primedesign.net • Website: www.primedesign.net • TM & © 2022 PRIME DESIGN. PROTECTED BY ONE OR MORE OF THE FOLLOWING PATENT NO.'s 6764268, 6971563, 8511525, 8991889, 9102482, 9415726, 9481314, 9506292, 9776476, 9796340, 10470565, 10486608, 10501022, 10578182, 10654420, 10688937, 10836312 AND OTHER PATENTS PENDING