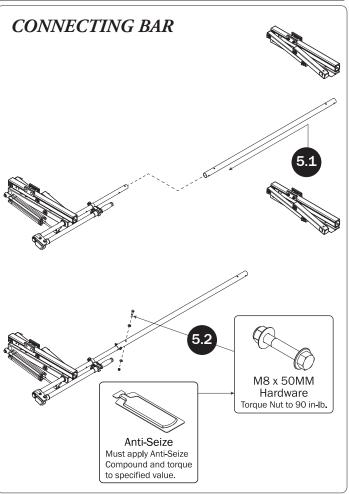

| 2—WorkPro Light Mount(Qty 2) Below Crossbar with Hardware   |                                                           |
|-------------------------------------------------------------|-----------------------------------------------------------|
|                                                             |                                                           |
|                                                             | Bottom Connector (1X) Clamp Connector Pair (1X)           |
| M8 x 25 MM (1X)                                             | M8 x 60MM (2X)                                            |
|                                                             | M8 Lock Nut (3X) 5/16" Flat Washer (3X) Nylon Washer (1X) |
|                                                             |                                                           |
| 3—Rear Rotation Assembly(Qty 1)                             |                                                           |
| 4—Front Rotation Assembly(Qty 1)                            |                                                           |
| 5—Rear Drive Shaft(Qty 1)<br>Right Hand, B4 Version, 34.00" |                                                           |
| 6—Handle Latch (Qty 1)<br>Right Hand                        |                                                           |
| 7—Connecting Bar(Qty 1) 48.00"                              | 0_ °                                                      |
| 8—Front Drive Shaft (Qty 1)<br>B Version, 35.75"            | 0                                                         |