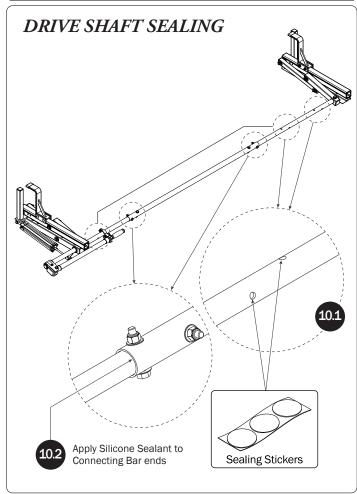

0—L Post(Qty 1)<br>9.25"         |

11—USQSG-Ergorack ...... (Qty 1) Quick Start Guide, Rotation



12—HKT-8163 (Not called out in Overview)....... (Qty 1)



<sup>\*</sup> Once rack installation is complete, place the Quick Start Guide into the vehicle's glove box for future ladder setup and adjustment.





















PRIME DESIGN, A SAFE FLEET BRAND • Address: 580 Opperman Drive, Eagan, MN 55123 • Toll Free: 1.8. PRIME.RACK • Fax: 651-552-1799 • Email: info@primedesign.net • Website: www.primedesign.net • TM & © 2022 PRIME DESIGN. PROTECTED BY ONE OR MORE OF THE FOLLOWING PATENT NO.'s 6764268, 6971563, 8511525, 8991889, 9102482, 9415726, 9481314, 9506292, 9776476, 9796340, 10470565, 10486608, 10501022, 10578182, 10654420, 10688937, 10836312 AND OTHER PATENTS PENDING