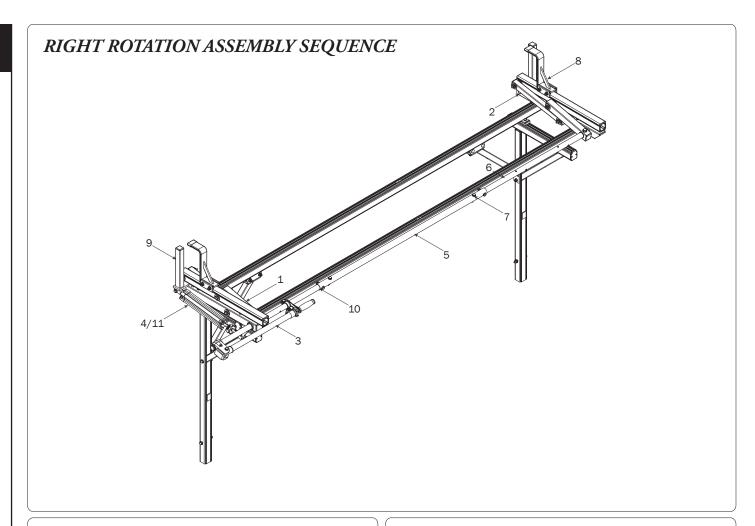

| 2—WorkPro Light Mount(Qty 2) Below Crossbar with Hardware   |                                                           |
|-------------------------------------------------------------|-----------------------------------------------------------|
|                                                             |                                                           |
|                                                             | Bottom Connector (1X) Clamp Connector Pair (1X)           |
| M8 x 25 MM (1X)                                             | M8 x 60MM (2X)                                            |
|                                                             | M8 Lock Nut (3X) 5/16" Flat Washer (3X) Nylon Washer (1X) |
|                                                             |                                                           |
| 3—Rear Rotation Assembly(Qty 1)                             |                                                           |
| 4—Front Rotation Assembly(Qty 1)                            |                                                           |
| 5—Rear Drive Shaft(Qty 1)<br>Right Hand, B4 Version, 34.00" |                                                           |
| 6—Handle Latch (Qty 1)<br>Right Hand                        |                                                           |
| 7—Connecting Bar(Qty 1) 48.00"                              | 0_ °                                                      |
| 8—Front Drive Shaft (Qty 1)<br>B Version, 35.75"            | 0                                                         |

| 9—Z Post(Qty 1) Adjustable, 7.25" |
|-----------------------------------|
| 10—L Post(Qty 1)<br>9.25"         |

11—USQSG-Ergorack ...... (Qty 1) Quick Start Guide, Rotation

12—HKT-8163 (Not called out in Overview)....... (Qty 1)