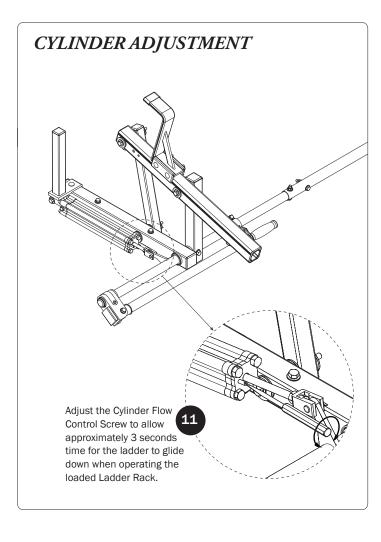

L Post(Qty 1)<br>9.25"         |

11—USQSG-Ergorack ...... (Qty 1) Quick Start Guide, Rotation



12—HKT-8163 (Not called out in Overview)....... (Qty 1)



<sup>\*</sup> Once rack installation is complete, place the Quick Start Guide into the vehicle's glove box for future ladder setup and adjustment.





















PRIME DESIGN, A SAFE FLEET BRAND • Address: 580 Opperman Drive, Eagan, MN 55123 • Toll Free: 1.8. PRIME.RACK • Fax: 651-552-1799 • Email: info@primedesign.net • Website: www.primedesign.net • TM & © 2022 PRIME DESIGN. PROTECTED BY ONE OR MORE OF THE FOLLOWING PATENT NO.'s 6764268, 6971563, 8511525, 8991889, 9102482, 9415726, 9481314, 9506292, 9776476, 9796340, 10470565, 10486608, 10501022, 10578182, 10654420, 10688937, 10836312 AND OTHER PATENTS PENDING