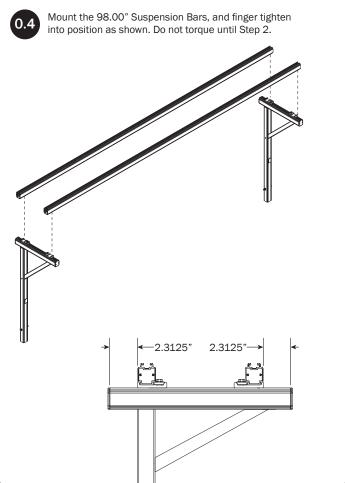

|
| 6—Handle Latch (Qty 1)<br>Right Hand                        |                                                           |
| 7—Connecting Bar(Qty 1) 48.00"                              | 0_ °                                                      |
| 8—Front Drive Shaft (Qty 1)<br>B Version, 35.75"            | 0                                                         |

| 9—Z Post(Qty 1) Adjustable, 7.25" |
|-----------------------------------|
| 10—L Post(Qty 1)<br>9.25"         |

11—USQSG-Ergorack ...... (Qty 1) Quick Start Guide, Rotation



12—HKT-8163 (Not called out in Overview)....... (Qty 1)



<sup>\*</sup> Once rack installation is complete, place the Quick Start Guide into the vehicle's glove box for future ladder setup and adjustment.





















PRIME DESIGN, A SAFE FLEET BRAND • Address: 580 Opperman Drive, Eagan, MN 55123 • Toll Free: 1.8. PRIME.RACK • Fax: 651-552-1799 • Email: info@primedesign.net • Website: www.primedesign.net • TM & © 2022 PRIME DESIGN. PROTECTED BY ONE OR MORE OF THE FOLLOWING PATENT NO.'s 6764268, 6971563, 8511525, 8991889, 9102482, 9415726, 9481314, 9506292, 9776476, 9796340, 10470565, 10486608, 10501022, 10578182, 10654420, 10688937, 10836312 AND OTHER PATENTS PENDING