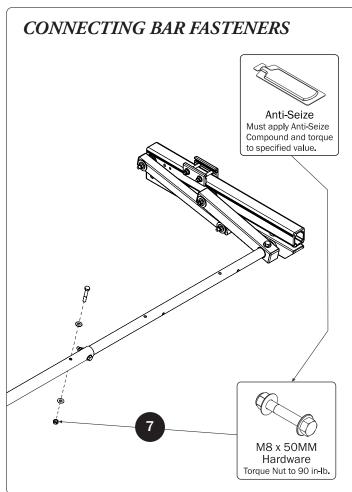

| 2—WorkPro Light Mount(Qty 2) Below Crossbar with Hardware   |                                                           |
|-------------------------------------------------------------|-----------------------------------------------------------|
|                                                             |                                                           |
|                                                             | Bottom Connector (1X) Clamp Connector Pair (1X)           |
| M8 x 25 MM (1X)                                             | M8 x 60MM (2X)                                            |
|                                                             | M8 Lock Nut (3X) 5/16" Flat Washer (3X) Nylon Washer (1X) |
|                                                             |                                                           |
| 3—Rear Rotation Assembly(Qty 1)                             |                                                           |
| 4—Front Rotation Assembly(Qty 1)                            |                                                           |
| 5—Rear Drive Shaft(Qty 1)<br>Right Hand, B4 Version, 34.00" |                                                           |
| 6—Handle Latch (Qty 1)<br>Right Hand                        |                                                           |
| 7—Connecting Bar(Qty 1) 48.00"                              | 0_ °                                                      |
| 8—Front Drive Shaft (Qty 1)<br>B Version, 35.75"            | 0                                                         |