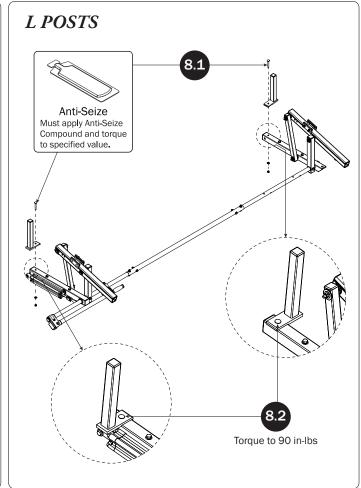

| 9—Z Post(Qty 1) Adjustable, 7.25" |
|-----------------------------------|
| 10—L Post(Qty 1)<br>9.25"         |

11—USQSG-Ergorack ...... (Qty 1) Quick Start Guide, Rotation

12—HKT-8163 (Not called out in Overview)....... (Qty 1)