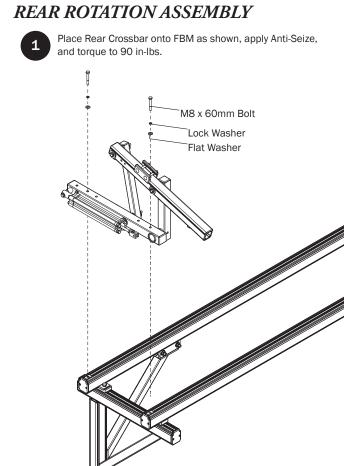

| 2—WorkPro Light Mount(Qty 2) Below Crossbar with Hardware   |                                                           |
|-------------------------------------------------------------|-----------------------------------------------------------|
|                                                             |                                                           |
|                                                             | Bottom Connector (1X) Clamp Connector Pair (1X)           |
| M8 x 25 MM (1X)                                             | M8 x 60MM (2X)                                            |
|                                                             | M8 Lock Nut (3X) 5/16" Flat Washer (3X) Nylon Washer (1X) |
|                                                             |                                                           |
| 3—Rear Rotation Assembly(Qty 1)                             |                                                           |
| 4—Front Rotation Assembly(Qty 1)                            |                                                           |
| 5—Rear Drive Shaft(Qty 1)<br>Right Hand, B4 Version, 34.00" |                                                           |
| 6—Handle Latch (Qty 1)<br>Right Hand                        |                                                           |
| 7—Connecting Bar(Qty 1) 48.00"                              | 0_ °                                                      |
| 8—Front Drive Shaft (Qty 1)<br>B Version, 35.75"            | 0                                                         |