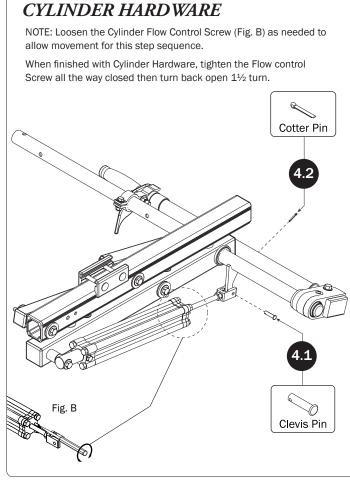

-------|
| 10—L Post(Qty 1)<br>9.25"         |

11—USQSG-Ergorack ...... (Qty 1) Quick Start Guide, Rotation



12—HKT-8163 (Not called out in Overview)....... (Qty 1)



<sup>\*</sup> Once rack installation is complete, place the Quick Start Guide into the vehicle's glove box for future ladder setup and adjustment.





















PRIME DESIGN, A SAFE FLEET BRAND • Address: 580 Opperman Drive, Eagan, MN 55123 • Toll Free: 1.8. PRIME.RACK • Fax: 651-552-1799 • Email: info@primedesign.net • Website: www.primedesign.net • TM & © 2022 PRIME DESIGN. PROTECTED BY ONE OR MORE OF THE FOLLOWING PATENT NO.'s 6764268, 6971563, 8511525, 8991889, 9102482, 9415726, 9481314, 9506292, 9776476, 9796340, 10470565, 10486608, 10501022, 10578182, 10654420, 10688937, 10836312 AND OTHER PATENTS PENDING