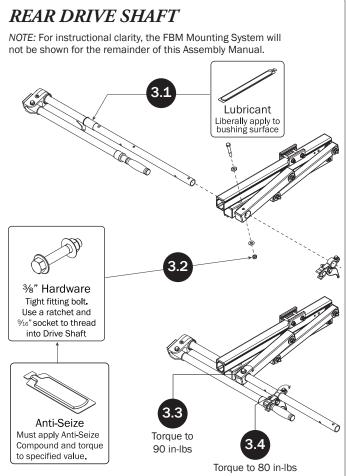

| 2—WorkPro Light Mount(Qty 2) Below Crossbar with Hardware   |                                                           |
|-------------------------------------------------------------|-----------------------------------------------------------|
|                                                             |                                                           |
|                                                             | Bottom Connector (1X) Clamp Connector Pair (1X)           |
| M8 x 25 MM (1X)                                             | M8 x 60MM (2X)                                            |
|                                                             | M8 Lock Nut (3X) 5/16" Flat Washer (3X) Nylon Washer (1X) |
|                                                             |                                                           |
| 3—Rear Rotation Assembly(Qty 1)                             |                                                           |
| 4—Front Rotation Assembly(Qty 1)                            |                                                           |
| 5—Rear Drive Shaft(Qty 1)<br>Right Hand, B4 Version, 34.00" |                                                           |
| 6—Handle Latch (Qty 1)<br>Right Hand                        |                                                           |
| 7—Connecting Bar(Qty 1) 48.00"                              | 0_ °                                                      |
| 8—Front Drive Shaft (Qty 1)<br>B Version, 35.75"            | 0                                                         |