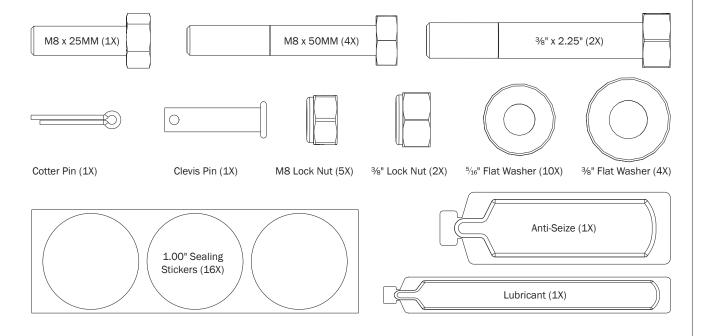

| 2—WorkPro Light Mount(Qty 2) Below Crossbar with Hardware   |                                                           |
|-------------------------------------------------------------|-----------------------------------------------------------|
|                                                             |                                                           |
|                                                             | Bottom Connector (1X) Clamp Connector Pair (1X)           |
| M8 x 25 MM (1X)                                             | M8 x 60MM (2X)                                            |
|                                                             | M8 Lock Nut (3X) 5/16" Flat Washer (3X) Nylon Washer (1X) |
|                                                             |                                                           |
| 3—Rear Rotation Assembly(Qty 1)                             |                                                           |
| 4—Front Rotation Assembly(Qty 1)                            |                                                           |
| 5—Rear Drive Shaft(Qty 1)<br>Right Hand, B4 Version, 34.00" |                                                           |
| 6—Handle Latch (Qty 1)<br>Right Hand                        |                                                           |
| 7—Connecting Bar(Qty 1) 48.00"                              | 0_ °                                                      |
| 8—Front Drive Shaft (Qty 1)<br>B Version, 35.75"            | 0                                                         |

| 9—Z Post(Qty 1) Adjustable, 7.25" |
|-----------------------------------|
| 10—L Post(Qty 1)<br>9.25"         |

11—USQSG-Ergorack ...... (Qty 1) Quick Start Guide, Rotation

12—HKT-8163 (Not called out in Overview)....... (Qty 1)