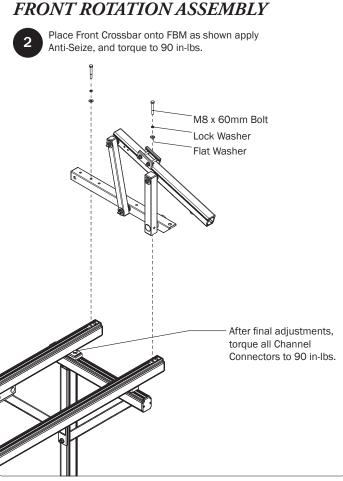

| 2—WorkPro Light Mount(Qty 2) Below Crossbar with Hardware   |                                                           |
|-------------------------------------------------------------|-----------------------------------------------------------|
|                                                             |                                                           |
|                                                             | Bottom Connector (1X) Clamp Connector Pair (1X)           |
| M8 x 25 MM (1X)                                             | M8 x 60MM (2X)                                            |
|                                                             | M8 Lock Nut (3X) 5/16" Flat Washer (3X) Nylon Washer (1X) |
|                                                             |                                                           |
| 3—Rear Rotation Assembly(Qty 1)                             |                                                           |
| 4—Front Rotation Assembly(Qty 1)                            |                                                           |
| 5—Rear Drive Shaft(Qty 1)<br>Right Hand, B4 Version, 34.00" |                                                           |
| 6—Handle Latch (Qty 1)<br>Right Hand                        |                                                           |
| 7—Connecting Bar(Qty 1) 48.00"                              | 0_ °                                                      |
| 8—Front Drive Shaft (Qty 1)<br>B Version, 35.75"            | 0                                                         |