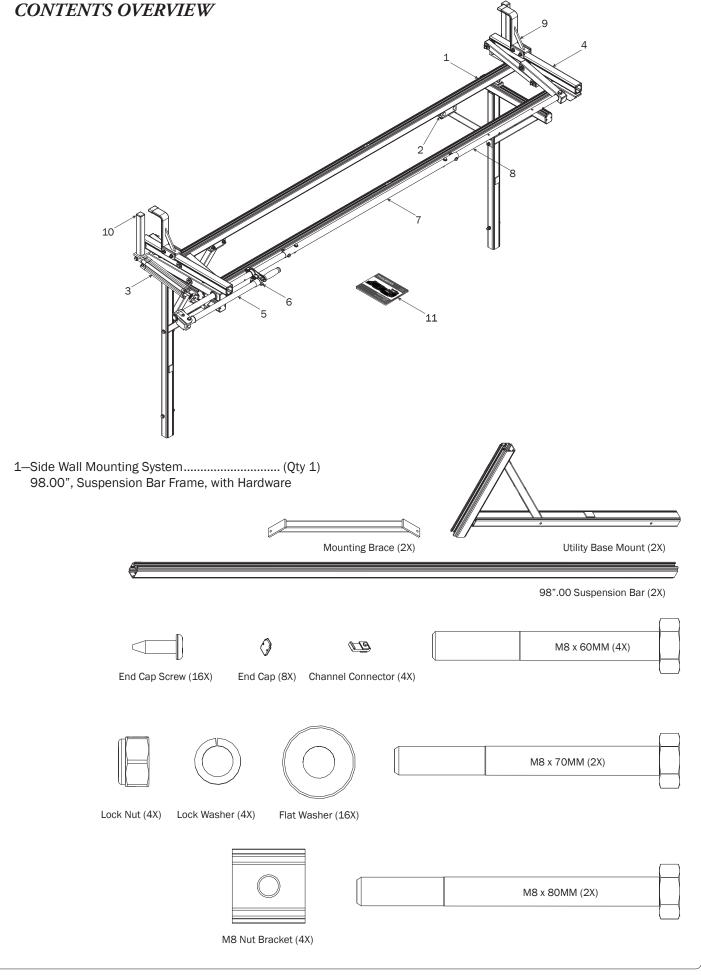

| 2—WorkPro Light Mount(Qty 2) Below Crossbar with Hardware   |                                                           |
|-------------------------------------------------------------|-----------------------------------------------------------|
|                                                             |                                                           |
|                                                             | Bottom Connector (1X) Clamp Connector Pair (1X)           |
| M8 x 25 MM (1X)                                             | M8 x 60MM (2X)                                            |
|                                                             | M8 Lock Nut (3X) 5/16" Flat Washer (3X) Nylon Washer (1X) |
|                                                             |                                                           |
| 3—Rear Rotation Assembly(Qty 1)                             |                                                           |
| 4—Front Rotation Assembly(Qty 1)                            |                                                           |
| 5—Rear Drive Shaft(Qty 1)<br>Right Hand, B4 Version, 34.00" |                                                           |
| 6—Handle Latch (Qty 1)<br>Right Hand                        |                                                           |
| 7—Connecting Bar(Qty 1) 48.00"                              | 0_ °                                                      |
| 8—Front Drive Shaft (Qty 1)<br>B Version, 35.75"            | 0                                                         |

| 9—Z Post(Qty 1) Adjustable, 7.25" |
|-----------------------------------|
| 10—L Post(Qty 1)<br>9.25"         |

11—USQSG-Ergorack ...... (Qty 1) Quick Start Guide, Rotation

12—HKT-8163 (Not called out in Overview)....... (Qty 1)