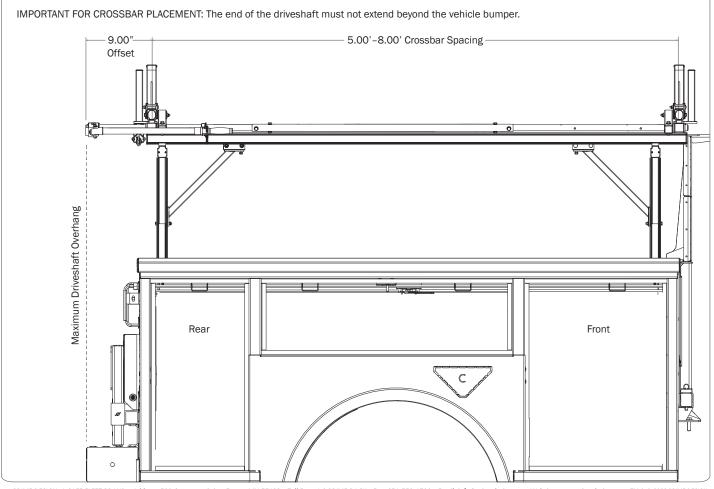

|
| 6—Handle Latch (Qty 1)<br>Right Hand                        |                                                           |
| 7—Connecting Bar(Qty 1) 48.00"                              | 0_ °                                                      |
| 8—Front Drive Shaft (Qty 1)<br>B Version, 35.75"            | 0                                                         |

| 9—Z Post(Qty 1) Adjustable, 7.25" |
|-----------------------------------|
| 10—L Post(Qty 1)<br>9.25"         |

11—USQSG-Ergorack ...... (Qty 1) Quick Start Guide, Rotation



12—HKT-8163 (Not called out in Overview)....... (Qty 1)



<sup>\*</sup> Once rack installation is complete, place the Quick Start Guide into the vehicle's glove box for future ladder setup and adjustment.





















PRIME DESIGN, A SAFE FLEET BRAND • Address: 580 Opperman Drive, Eagan, MN 55123 • Toll Free: 1.8. PRIME.RACK • Fax: 651-552-1799 • Email: info@primedesign.net • Website: www.primedesign.net • TM & © 2022 PRIME DESIGN. PROTECTED BY ONE OR MORE OF THE FOLLOWING PATENT NO.'s 6764268, 6971563, 8511525, 8991889, 9102482, 9415726, 9481314, 9506292, 9776476, 9796340, 10470565, 10486608, 10501022, 10578182, 10654420, 10688937, 10836312 AND OTHER PATENTS PENDING