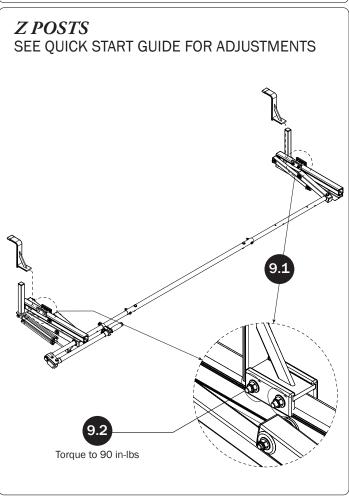

| 9—Z Post(Qty 1) Adjustable, 7.25" |
|-----------------------------------|
| 10—L Post(Qty 1)<br>9.25"         |

11—USQSG-Ergorack ...... (Qty 1) Quick Start Guide, Rotation

12—HKT-8163 (Not called out in Overview)....... (Qty 1)