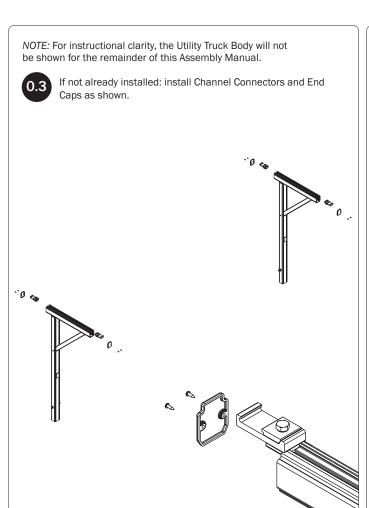

|
| 6—Handle Latch (Qty 1)<br>Right Hand                        |                                                           |
| 7—Connecting Bar(Qty 1) 48.00"                              | 0_ °                                                      |
| 8—Front Drive Shaft (Qty 1)<br>B Version, 35.75"            | 0                                                         |

| 9—Z Post(Qty 1) Adjustable, 7.25" |
|-----------------------------------|
| 10—L Post(Qty 1)<br>9.25"         |

11—USQSG-Ergorack ...... (Qty 1) Quick Start Guide, Rotation



12—HKT-8163 (Not called out in Overview)....... (Qty 1)



<sup>\*</sup> Once rack installation is complete, place the Quick Start Guide into the vehicle's glove box for future ladder setup and adjustment.





















PRIME DESIGN, A SAFE FLEET BRAND • Address: 580 Opperman Drive, Eagan, MN 55123 • Toll Free: 1.8. PRIME.RACK • Fax: 651-552-1799 • Email: info@primedesign.net • Website: www.primedesign.net • TM & © 2022 PRIME DESIGN. PROTECTED BY ONE OR MORE OF THE FOLLOWING PATENT NO.'s 6764268, 6971563, 8511525, 8991889, 9102482, 9415726, 9481314, 9506292, 9776476, 9796340, 10470565, 10486608, 10501022, 10578182, 10654420, 10688937, 10836312 AND OTHER PATENTS PENDING