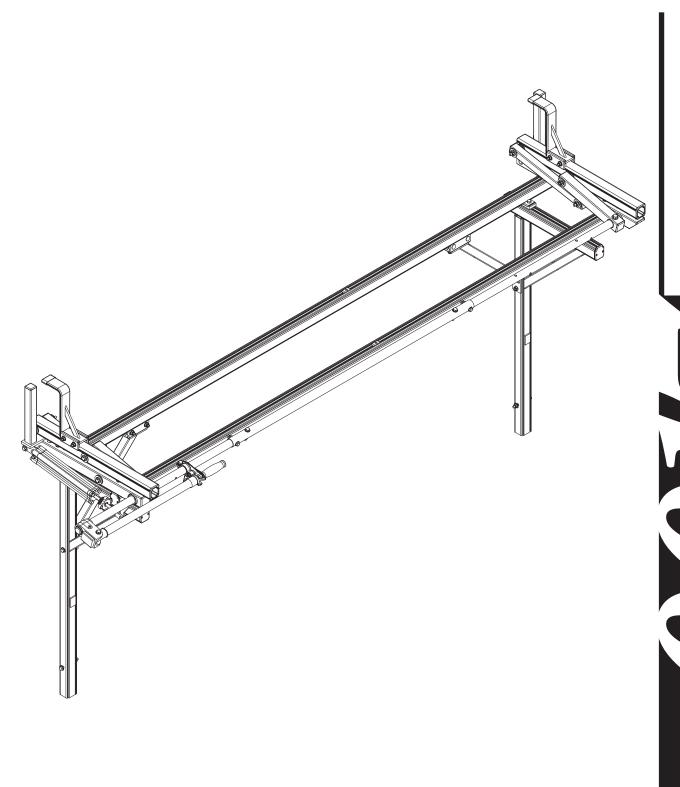

| 2—WorkPro Light Mount(Qty 2) Below Crossbar with Hardware   |                                                           |
|-------------------------------------------------------------|-----------------------------------------------------------|
|                                                             |                                                           |
|                                                             | Bottom Connector (1X) Clamp Connector Pair (1X)           |
| M8 x 25 MM (1X)                                             | M8 x 60MM (2X)                                            |
|                                                             | M8 Lock Nut (3X) 5/16" Flat Washer (3X) Nylon Washer (1X) |
|                                                             |                                                           |
| 3—Rear Rotation Assembly(Qty 1)                             |                                                           |
| 4—Front Rotation Assembly(Qty 1)                            |                                                           |
| 5—Rear Drive Shaft(Qty 1)<br>Right Hand, B4 Version, 34.00" |                                                           |
| 6—Handle Latch (Qty 1)<br>Right Hand                        |                                                           |
| 7—Connecting Bar(Qty 1) 48.00"                              | 0_ °                                                      |
| 8—Front Drive Shaft (Qty 1)<br>B Version, 35.75"            | 0                                                         |

| 9—Z Post(Qty 1) Adjustable, 7.25" |
|-----------------------------------|
| 10—L Post(Qty 1)<br>9.25"         |

11—USQSG-Ergorack ...... (Qty 1) Quick Start Guide, Rotation

12—HKT-8163 (Not called out in Overview)....... (Qty 1)