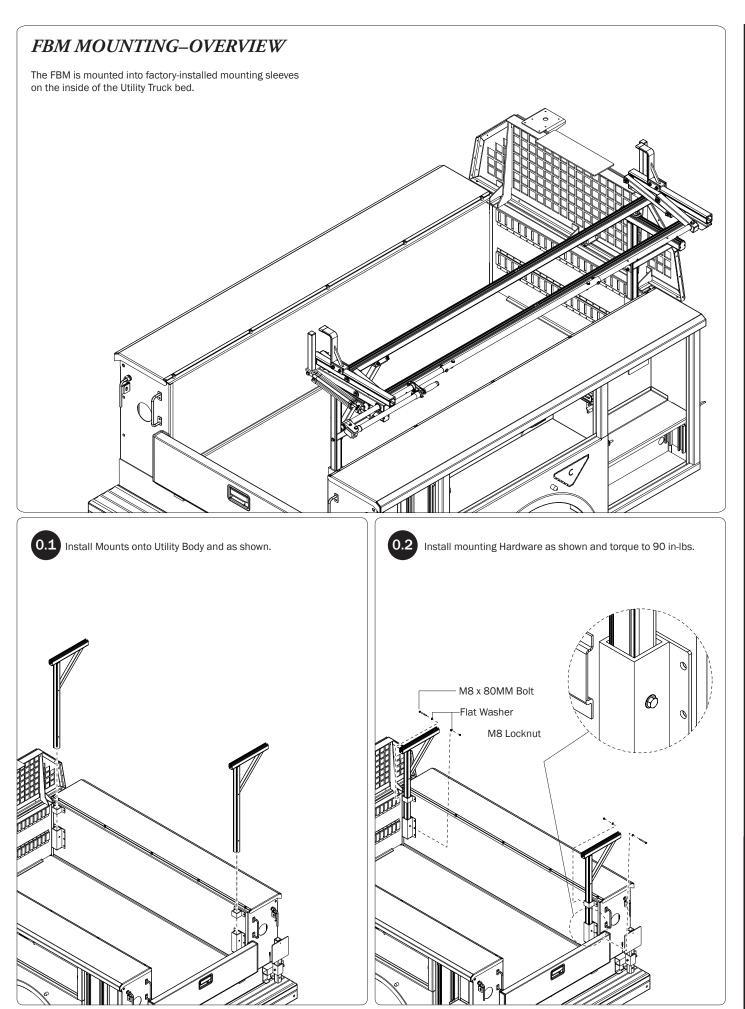

|
| 6—Handle Latch (Qty 1)<br>Right Hand                        |                                                           |
| 7—Connecting Bar(Qty 1) 48.00"                              | 0_ °                                                      |
| 8—Front Drive Shaft (Qty 1)<br>B Version, 35.75"            | 0                                                         |

| 9—Z Post(Qty 1) Adjustable, 7.25" |
|-----------------------------------|
| 10—L Post(Qty 1)<br>9.25"         |

11—USQSG-Ergorack ...... (Qty 1) Quick Start Guide, Rotation



12—HKT-8163 (Not called out in Overview)....... (Qty 1)



<sup>\*</sup> Once rack installation is complete, place the Quick Start Guide into the vehicle's glove box for future ladder setup and adjustment.





















PRIME DESIGN, A SAFE FLEET BRAND • Address: 580 Opperman Drive, Eagan, MN 55123 • Toll Free: 1.8. PRIME.RACK • Fax: 651-552-1799 • Email: info@primedesign.net • Website: www.primedesign.net • TM & © 2022 PRIME DESIGN. PROTECTED BY ONE OR MORE OF THE FOLLOWING PATENT NO.'s 6764268, 6971563, 8511525, 8991889, 9102482, 9415726, 9481314, 9506292, 9776476, 9796340, 10470565, 10486608, 10501022, 10578182, 10654420, 10688937, 10836312 AND OTHER PATENTS PENDING