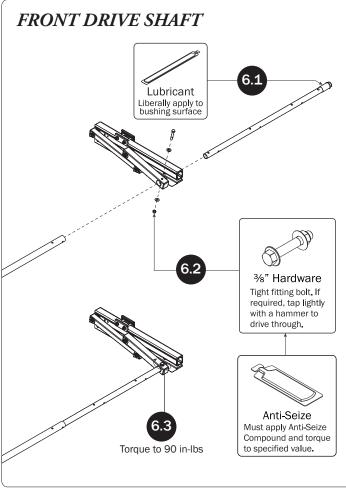

| 2—WorkPro Light Mount(Qty 2) Below Crossbar with Hardware   |                                                           |
|-------------------------------------------------------------|-----------------------------------------------------------|
|                                                             |                                                           |
|                                                             | Bottom Connector (1X) Clamp Connector Pair (1X)           |
| M8 x 25 MM (1X)                                             | M8 x 60MM (2X)                                            |
|                                                             | M8 Lock Nut (3X) 5/16" Flat Washer (3X) Nylon Washer (1X) |
|                                                             |                                                           |
| 3—Rear Rotation Assembly(Qty 1)                             |                                                           |
| 4—Front Rotation Assembly(Qty 1)                            |                                                           |
| 5—Rear Drive Shaft(Qty 1)<br>Right Hand, B4 Version, 34.00" |                                                           |
| 6—Handle Latch (Qty 1)<br>Right Hand                        |                                                           |
| 7—Connecting Bar(Qty 1) 48.00"                              | 0_ °                                                      |
| 8—Front Drive Shaft (Qty 1)<br>B Version, 35.75"            | 0                                                         |