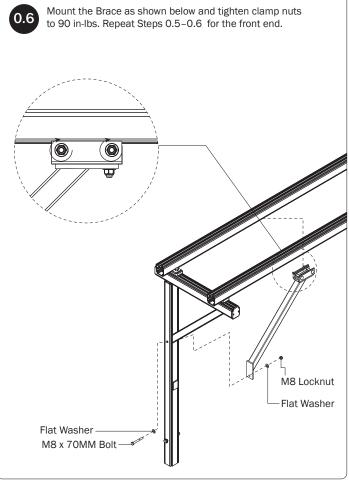

|
| 6—Handle Latch (Qty 1)<br>Right Hand                        |                                                           |
| 7—Connecting Bar(Qty 1) 48.00"                              | 0_ °                                                      |
| 8—Front Drive Shaft (Qty 1)<br>B Version, 35.75"            | 0                                                         |

| 9—Z Post(Qty 1) Adjustable, 7.25" |
|-----------------------------------|
| 10—L Post(Qty 1)<br>9.25"         |

11—USQSG-Ergorack ...... (Qty 1) Quick Start Guide, Rotation



12—HKT-8163 (Not called out in Overview)....... (Qty 1)



<sup>\*</sup> Once rack installation is complete, place the Quick Start Guide into the vehicle's glove box for future ladder setup and adjustment.





















PRIME DESIGN, A SAFE FLEET BRAND • Address: 580 Opperman Drive, Eagan, MN 55123 • Toll Free: 1.8. PRIME.RACK • Fax: 651-552-1799 • Email: info@primedesign.net • Website: www.primedesign.net • TM & © 2022 PRIME DESIGN. PROTECTED BY ONE OR MORE OF THE FOLLOWING PATENT NO.'s 6764268, 6971563, 8511525, 8991889, 9102482, 9415726, 9481314, 9506292, 9776476, 9796340, 10470565, 10486608, 10501022, 10578182, 10654420, 10688937, 10836312 AND OTHER PATENTS PENDING