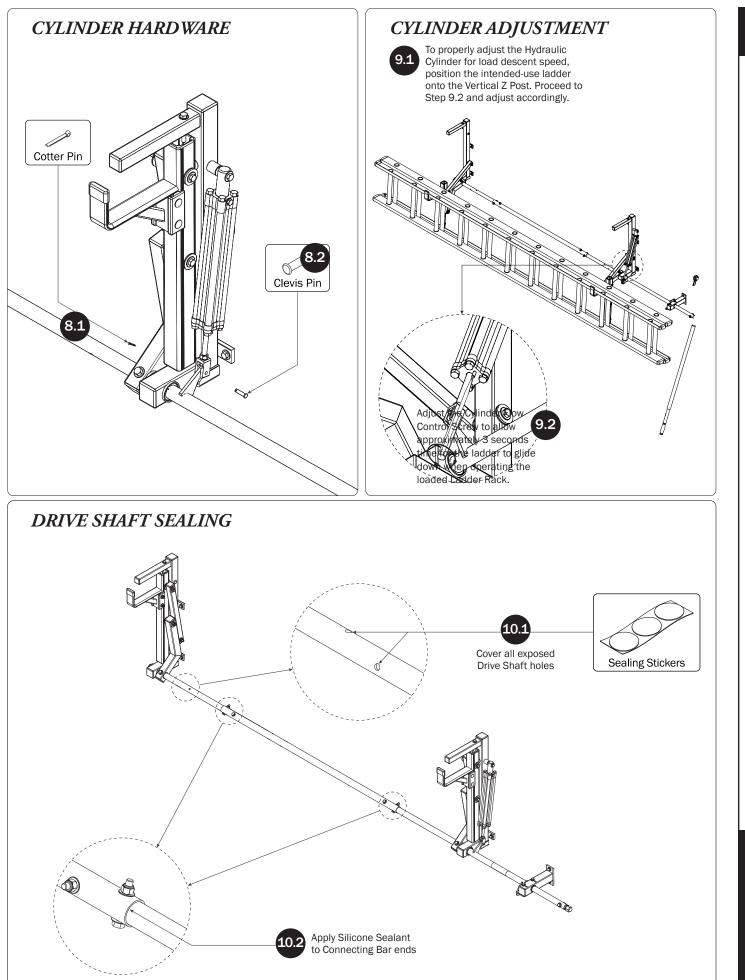

608, 10501022, 10578182, 10654420, 10688937, 10836312 AND OTHER PATENTS PENDING

П

RIM



PRIME DESIGN, A SAFE FLEET BRAND • Address: 580 Opperman Drive, Eagan, MN 55123 • Toll Free: 1.8. PRIME.RACK • Fax: 651-552-1799 • Email: info@primedesign.net • Website: www.primedesign.net • TM & © 2022 PRIME DESIGN.

U

DESI

П

L R I R



PRIME DESIGN, A SAFE FLEET BRAND • Address: 580 Opperman Drive, Eagan, MN 55123 • Toll Free: 1.8. PRIME.RACK • Fax: 651-552-1799 • Email: info@primedesign.net • Website: www.primedesign.net • TM & © 2022 PRIME DESIGN. PROTECTED BY ONE OR MORE OF THE FOLLOWING PATENT NO.'s 6764268, 6971563, 8511525, 8991889, 9102482, 9415726, 9481314, 9506292, 9776476, 9796340, 10470565, 10486608, 10501022, 10578182, 10654420, 10688937, 10836312 AND OTHER PATENTS PENDING

Ы

RIM



UVX-215 ASSEMBLY INSTRUCTIONS-RIGHTT SIDE ROTATION

U

DESI

П

7