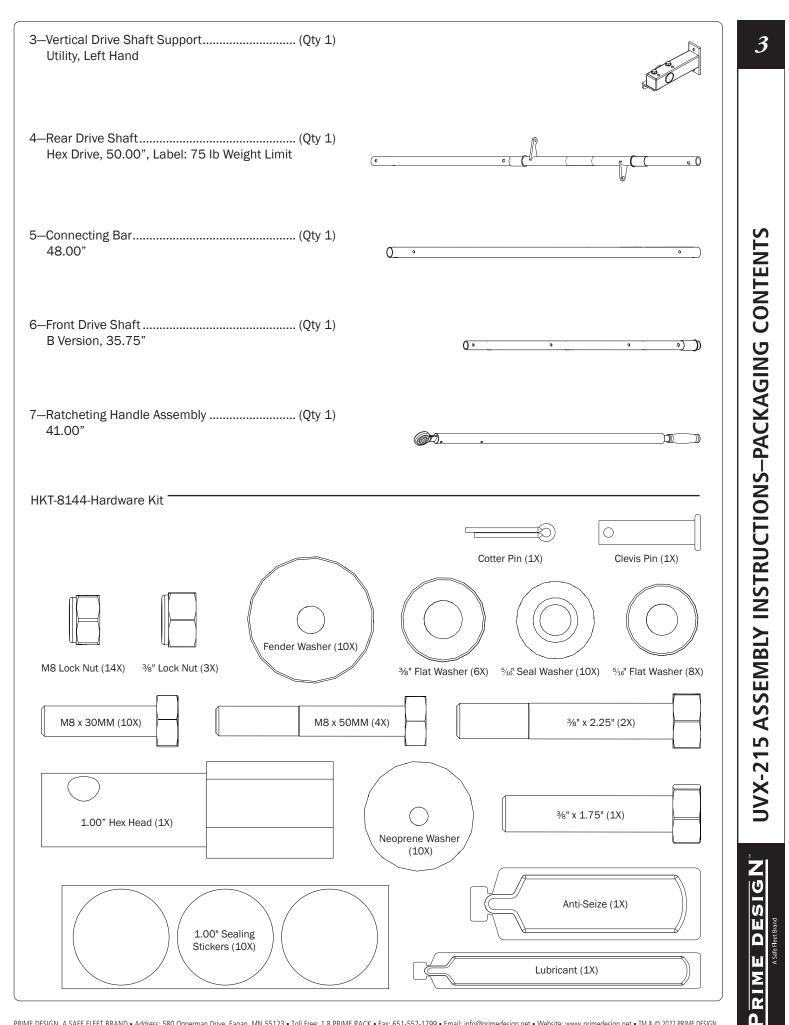

PRIME DESIGN, A SAFE FLEET BRAND • Address: 580 Opperman Drive, Eagan, MN 55123 • Toll Free: 1.8.PRIME.RACK • Fax: 651-552-1799 • Email: info@primedesign.net • Website: www.primedesign.net • TM & © 2022 PRIME DESIGN. PROTECTED BY ONE OR MORE OF THE FOLLOWING PATENT NO.'s 6764268, 6971563, 8511525, 8991889, 9102482, 9415726, 9481314, 9506292, 9776476, 9796340, 10470565, 10486608, 10501022, 10578182, 10654420, 10688937, 10836312 AND OTHER PATENTS PENDING