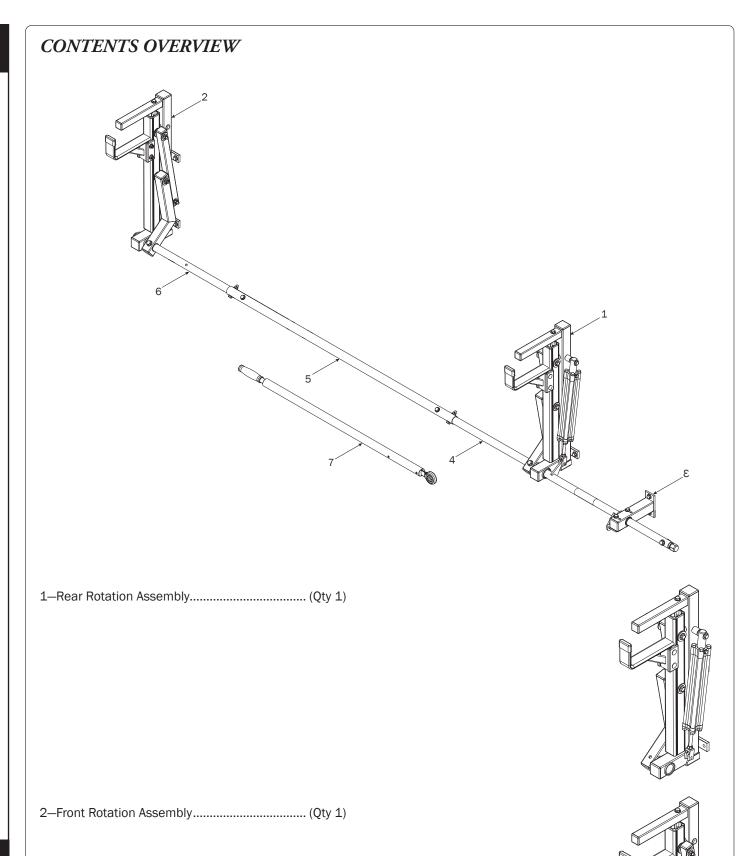

2

PRIME DESIGN, A SAFE FLEET BRAND • Address: 580 Opperman Drive, Eagan, MN 55123 • Toll Free: 1.8.PRIME.RACK • Fax: 651-552-1799 • Email: info@primedesign.net • Website: www.primedesign.net • TM & 2022 PRIME DESIGN.