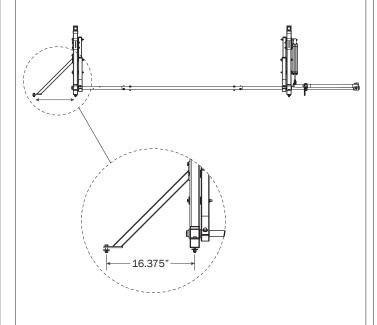

## **MOUNTING DIMENSIONS**

Mounting to Service Body: dimensions are dependent upon Crossbar distances of 6'-8' plus allowance for the Mount Brace from the front of the Utility Rack.

Allow spacing for the Mount Brace, but do not drill or install until Step 10.