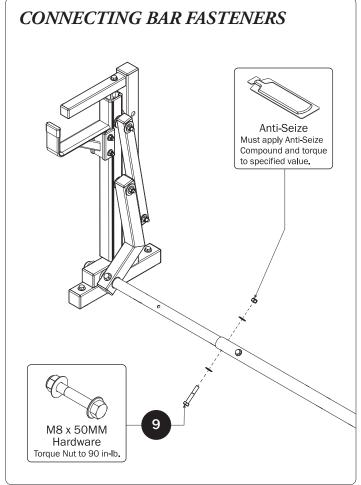

## **CONTENTS OVERVIEW** 1—Rear Rotation Assembly.....(Qty 1) 2—Front Rotation Assembly......(Qty 1) 3—Mount Brace.....(Qty 1) 20.00" 4—Vertical Drive Shaft Support...... (Qty 1)

| 5—Rear Drive Shaft<br>Hex Head, Left Hand, 50.00" | (Qty 1)           | 0                     |                         |                        |
|---------------------------------------------------|-------------------|-----------------------|-------------------------|------------------------|
| 6—Connecting Bar48.00"                            | (Qty 1)           | 0                     |                         | ° .0                   |
| 7—Front Drive Shaft<br>B Version, 35.75"          | (Qty 1)           | ((°                   | 0                       | 0                      |
| 8—Ratcheting Handle Assembly                      | (Qty 1)           |                       |                         |                        |
| HKT-8163-Rotation Hardware Kit                    |                   |                       |                         |                        |
| Clevis Pin (1X)                                   | M8 x 50MM (4X)    |                       | ³⁄s" x 2.2              | 5" (2X)                |
| Cotter Pin (1X)  M8 x 25MM (1X)                   |                   |                       |                         |                        |
|                                                   | M8 Lock Nut (5X)  | 3/8" Lock Nut (2X)    | 5/16" Flat Washer (10X) | 3%" Flat Washer (4X)   |
| 1.00" Sealing<br>Stickers (16X)                   |                   |                       | Anti-Seize              | (1X)                   |
|                                                   |                   |                       | Lubricant (1X)          |                        |
| HKT-0255-Hardware Kit                             |                   |                       |                         |                        |
|                                                   | er Washer<br>(7X) | 3/4" Flat Washer (2X) | 5/16" Seal Washer (7X)  | 5/46" Flat Washer (2X) |
| M8 x 30MM (3X) M8                                 | 3 x 65MM (1X)     |                       | M8 x 70MI               | M (4X)                 |
| 1.00" Hex Head (1X)                               | Neo               | prene Washer<br>(7X)  | %" x 1.75"              | (1X)                   |