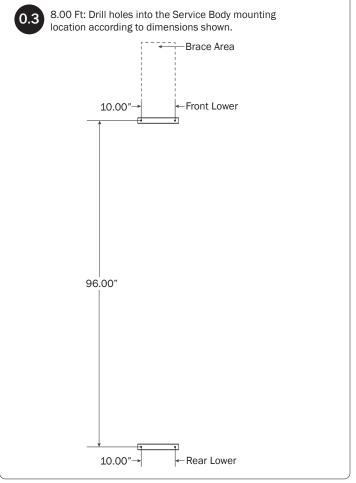

## **MOUNTING DIMENSIONS**

Mounting to Service Body: dimensions are dependent upon Crossbar distances of 6'-8' plus allowance for the Mount Brace from the front of the Utility Rack.

Allow spacing for the Mount Brace, but do not drill or install until Step 10.

6.00 Ft: Drill holes into the Service Body mounting location according to dimensions shown.

Brace Area

10.00"

Front Lower

72.00"

Rear Lower