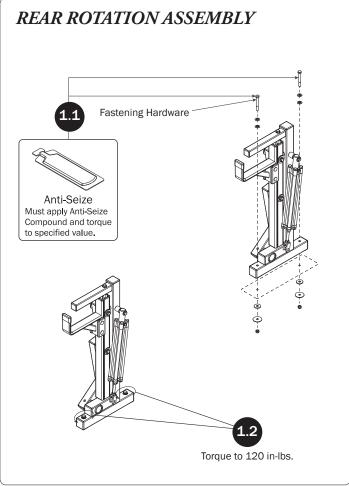

## **CONTENTS OVERVIEW** 1—Rear Rotation Assembly.....(Qty 1) 2—Front Rotation Assembly......(Qty 1) 3—Mount Brace.....(Qty 1) 20.00" 4—Vertical Drive Shaft Support...... (Qty 1)

| 5—Rear Drive Shaft<br>Hex Head, Left Hand, 50.00" | (Qty 1)           | 0                     |                         |                        |
|---------------------------------------------------|-------------------|-----------------------|-------------------------|------------------------|
| 6—Connecting Bar48.00"                            | (Qty 1)           | 0                     |                         | ° .0                   |
| 7—Front Drive Shaft<br>B Version, 35.75"          | (Qty 1)           | ((°                   | 0                       | 0                      |
| 8—Ratcheting Handle Assembly                      | (Qty 1)           |                       |                         |                        |
| HKT-8163-Rotation Hardware Kit                    |                   |                       |                         |                        |
| Clevis Pin (1X)                                   | M8 x 50MM (4X)    |                       | ³⁄s" x 2.2              | 5" (2X)                |
| Cotter Pin (1X)  M8 x 25MM (1X)                   |                   |                       |                         |                        |
|                                                   | M8 Lock Nut (5X)  | 3/8" Lock Nut (2X)    | 5/16" Flat Washer (10X) | 3%" Flat Washer (4X)   |
| 1.00" Sealing<br>Stickers (16X)                   |                   |                       | Anti-Seize              | (1X)                   |
|                                                   |                   |                       | Lubricant (1X)          |                        |
| HKT-0255-Hardware Kit                             |                   |                       |                         |                        |
|                                                   | er Washer<br>(7X) | 3/4" Flat Washer (2X) | 5/16" Seal Washer (7X)  | 5/46" Flat Washer (2X) |
| M8 x 30MM (3X) M8                                 | 3 x 65MM (1X)     |                       | M8 x 70MI               | M (4X)                 |
| 1.00" Hex Head (1X)                               | Neo               | prene Washer<br>(7X)  | %" x 1.75"              | (1X)                   |