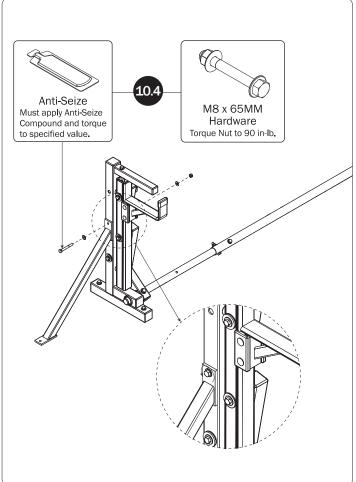

## **CONTENTS OVERVIEW** 1—Rear Rotation Assembly.....(Qty 1) 2—Front Rotation Assembly......(Qty 1) 3—Mount Brace.....(Qty 1) 20.00" 4—Vertical Drive Shaft Support...... (Qty 1)

| 5—Rear Drive Shaft<br>Hex Head, Left Hand, 50.00" | (Qty 1)           | 0                     |                         |                        |
|---------------------------------------------------|-------------------|-----------------------|-------------------------|------------------------|
| 6—Connecting Bar48.00"                            | (Qty 1)           | 0                     |                         | ° .0                   |
| 7—Front Drive Shaft<br>B Version, 35.75"          | (Qty 1)           | ((°                   | 0                       | 0                      |
| 8—Ratcheting Handle Assembly                      | (Qty 1)           |                       |                         |                        |
| HKT-8163-Rotation Hardware Kit                    |                   |                       |                         |                        |
| Clevis Pin (1X)                                   | M8 x 50MM (4X)    |                       | ³⁄s" x 2.2              | 5" (2X)                |
| Cotter Pin (1X)  M8 x 25MM (1X)                   |                   |                       |                         |                        |
|                                                   | M8 Lock Nut (5X)  | 3/8" Lock Nut (2X)    | 5/16" Flat Washer (10X) | 3%" Flat Washer (4X)   |
| 1.00" Sealing<br>Stickers (16X)                   |                   |                       | Anti-Seize              | (1X)                   |
|                                                   |                   |                       | Lubricant (1X)          |                        |
| HKT-0255-Hardware Kit                             |                   |                       |                         |                        |
|                                                   | er Washer<br>(7X) | 3/4" Flat Washer (2X) | 5/16" Seal Washer (7X)  | 5/46" Flat Washer (2X) |
| M8 x 30MM (3X) M8                                 | 3 x 65MM (1X)     |                       | M8 x 70MI               | M (4X)                 |
| 1.00" Hex Head (1X)                               | Neo               | prene Washer<br>(7X)  | %" x 1.75"              | (1X)                   |