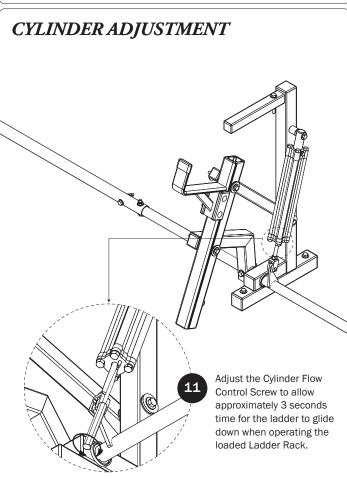

/16" Seal Washer (7X)  | 5/46" Flat Washer (2X) |
| M8 x 30MM (3X) M8                                 | 3 x 65MM (1X)     |                       | M8 x 70MI               | M (4X)                 |
| 1.00" Hex Head (1X)                               | Neo               | prene Washer<br>(7X)  | %" x 1.75"              | (1X)                   |

## **MOUNTING DIMENSIONS**



Mounting to Service Body: dimensions are dependent upon Crossbar distances of 6'-8' plus allowance for the Mount Brace from the front of the Utility Rack.

Allow spacing for the Mount Brace, but do not drill or install until Step 10.



6.00 Ft: Drill holes into the Service Body mounting location according to dimensions shown.

Brace Area

10.00"

Front Lower

72.00"

Rear Lower