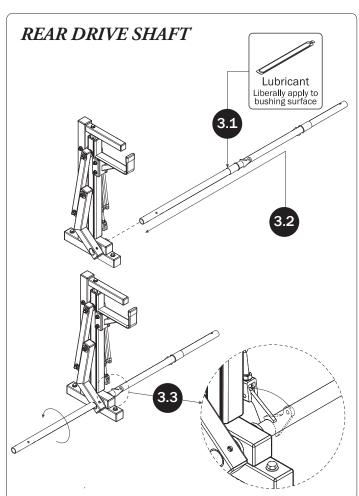

## **CONTENTS OVERVIEW** 1—Rear Rotation Assembly.....(Qty 1) 2—Front Rotation Assembly......(Qty 1) 3—Mount Brace.....(Qty 1) 20.00" 4—Vertical Drive Shaft Support...... (Qty 1)

| 5—Rear Drive Shaft<br>Hex Head, Left Hand, 50.00" | (Qty 1)           | 0                     |                         |                        |
|---------------------------------------------------|-------------------|-----------------------|-------------------------|------------------------|
| 6—Connecting Bar48.00"                            | (Qty 1)           | 0                     |                         | ° .0                   |
| 7—Front Drive Shaft<br>B Version, 35.75"          | (Qty 1)           | ((°                   | 0                       | 0                      |
| 8—Ratcheting Handle Assembly                      | (Qty 1)           |                       |                         |                        |
| HKT-8163-Rotation Hardware Kit                    |                   |                       |                         |                        |
| Clevis Pin (1X)                                   | M8 x 50MM (4X)    |                       | ³⁄s" x 2.2              | 5" (2X)                |
| Cotter Pin (1X)  M8 x 25MM (1X)                   |                   |                       |                         |                        |
|                                                   | M8 Lock Nut (5X)  | 3/8" Lock Nut (2X)    | 5/16" Flat Washer (10X) | 3%" Flat Washer (4X)   |
| 1.00" Sealing<br>Stickers (16X)                   |                   |                       | Anti-Seize              | (1X)                   |
|                                                   |                   |                       | Lubricant (1X)          |                        |
| HKT-0255-Hardware Kit                             |                   |                       |                         |                        |
|                                                   | er Washer<br>(7X) | 3/4" Flat Washer (2X) | 5/16" Seal Washer (7X)  | 5/46" Flat Washer (2X) |
| M8 x 30MM (3X) M8                                 | 3 x 65MM (1X)     |                       | M8 x 70MI               | M (4X)                 |
| 1.00" Hex Head (1X)                               | Neo               | prene Washer<br>(7X)  | %" x 1.75"              | (1X)                   |