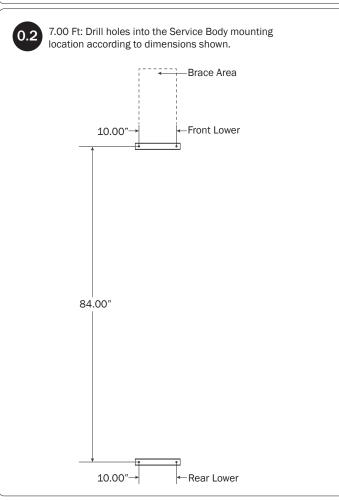

## **MOUNTING DIMENSIONS**

Mounting to Service Body: dimensions are dependent upon Crossbar distances of 6'-8' plus allowance for the Mount Brace from the front of the Utility Rack.

Allow spacing for the Mount Brace, but do not drill or install until Step 10.

6.00 Ft: Drill holes into the Service Body mounting location according to dimensions shown.

Brace Area

10.00"

Front Lower

72.00"

Rear Lower