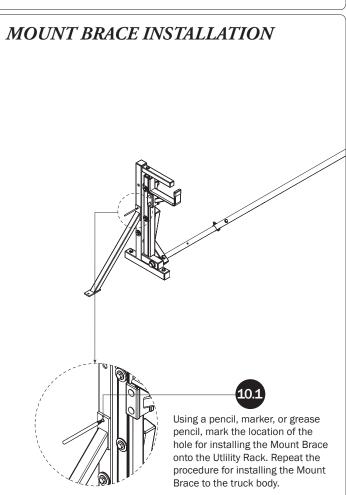

## **MOUNTING DIMENSIONS**

Mounting to Service Body: dimensions are dependent upon Crossbar distances of 6'-8' plus allowance for the Mount Brace from the front of the Utility Rack.

Allow spacing for the Mount Brace, but do not drill or install until Step 10.