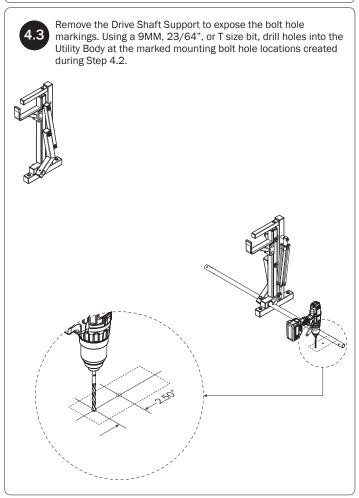

## **CONTENTS OVERVIEW** 1—Rear Rotation Assembly.....(Qty 1) 2—Front Rotation Assembly......(Qty 1) 3—Mount Brace.....(Qty 1) 20.00" 4—Vertical Drive Shaft Support...... (Qty 1)

| 5—Rear Drive Shaft<br>Hex Head, Left Hand, 50.00" | (Qty 1)           | 0                     |                         |                        |
|---------------------------------------------------|-------------------|-----------------------|-------------------------|------------------------|
| 6—Connecting Bar48.00"                            | (Qty 1)           | 0                     |                         | ° .0                   |
| 7—Front Drive Shaft<br>B Version, 35.75"          | (Qty 1)           | ((°                   | 0                       | 0                      |
| 8—Ratcheting Handle Assembly                      | (Qty 1)           |                       |                         |                        |
| HKT-8163-Rotation Hardware Kit                    |                   |                       |                         |                        |
| Clevis Pin (1X)                                   | M8 x 50MM (4X)    |                       | ³⁄s" x 2.2              | 5" (2X)                |
| Cotter Pin (1X)  M8 x 25MM (1X)                   |                   |                       |                         |                        |
|                                                   | M8 Lock Nut (5X)  | 3/8" Lock Nut (2X)    | 5/16" Flat Washer (10X) | 3%" Flat Washer (4X)   |
| 1.00" Sealing<br>Stickers (16X)                   |                   |                       | Anti-Seize              | (1X)                   |
|                                                   |                   |                       | Lubricant (1X)          |                        |
| HKT-0255-Hardware Kit                             |                   |                       |                         |                        |
|                                                   | er Washer<br>(7X) | 3/4" Flat Washer (2X) | 5/16" Seal Washer (7X)  | 5/46" Flat Washer (2X) |
| M8 x 30MM (3X) M8                                 | 3 x 65MM (1X)     |                       | M8 x 70MI               | M (4X)                 |
| 1.00" Hex Head (1X)                               | Neo               | prene Washer<br>(7X)  | %" x 1.75"              | (1X)                   |