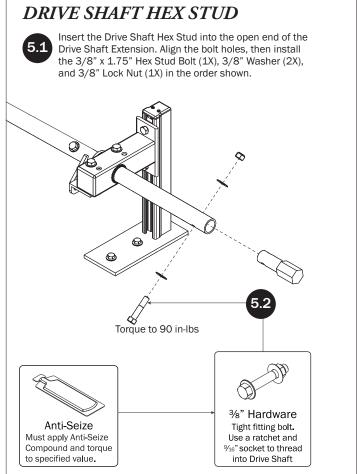

## **CONTENTS OVERVIEW** 1—Rear Rotation Assembly.....(Qty 1) 2—Front Rotation Assembly......(Qty 1) 3—Mount Brace.....(Qty 1) 20.00" 4—Vertical Drive Shaft Support...... (Qty 1)

| 5—Rear Drive Shaft<br>Hex Head, Left Hand, 50.00" | (Qty 1)           | 0                     |                         |                        |
|---------------------------------------------------|-------------------|-----------------------|-------------------------|------------------------|
| 6—Connecting Bar48.00"                            | (Qty 1)           | 0                     |                         | ° .0                   |
| 7—Front Drive Shaft<br>B Version, 35.75"          | (Qty 1)           | ((°                   | 0                       | 0                      |
| 8—Ratcheting Handle Assembly                      | (Qty 1)           |                       |                         |                        |
| HKT-8163-Rotation Hardware Kit                    |                   |                       |                         |                        |
| Clevis Pin (1X)                                   | M8 x 50MM (4X)    |                       | ³⁄s" x 2.2              | 5" (2X)                |
| Cotter Pin (1X)  M8 x 25MM (1X)                   |                   |                       |                         |                        |
|                                                   | M8 Lock Nut (5X)  | 3/8" Lock Nut (2X)    | 5/16" Flat Washer (10X) | 3%" Flat Washer (4X)   |
| 1.00" Sealing<br>Stickers (16X)                   |                   |                       | Anti-Seize              | (1X)                   |
|                                                   |                   |                       | Lubricant (1X)          |                        |
| HKT-0255-Hardware Kit                             |                   |                       |                         |                        |
|                                                   | er Washer<br>(7X) | 3/4" Flat Washer (2X) | 5/16" Seal Washer (7X)  | 5/46" Flat Washer (2X) |
| M8 x 30MM (3X) M8                                 | 3 x 65MM (1X)     |                       | M8 x 70MI               | M (4X)                 |
| 1.00" Hex Head (1X)                               | Neo               | prene Washer<br>(7X)  | %" x 1.75"              | (1X)                   |