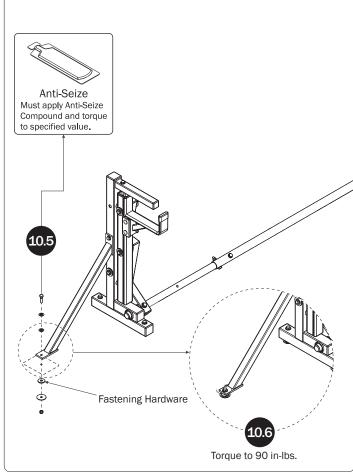

## **CONTENTS OVERVIEW** 1—Rear Rotation Assembly.....(Qty 1) 2—Front Rotation Assembly......(Qty 1) 3—Mount Brace.....(Qty 1) 20.00" 4—Vertical Drive Shaft Support...... (Qty 1)

| 5—Rear Drive Shaft<br>Hex Head, Left Hand, 50.00" | (Qty 1)           | 0                     |                         |                        |
|---------------------------------------------------|-------------------|-----------------------|-------------------------|------------------------|
| 6—Connecting Bar48.00"                            | (Qty 1)           | 0                     |                         | ° .0                   |
| 7—Front Drive Shaft<br>B Version, 35.75"          | (Qty 1)           | ((°                   | 0                       | 0                      |
| 8—Ratcheting Handle Assembly                      | (Qty 1)           |                       |                         |                        |
| HKT-8163-Rotation Hardware Kit                    |                   |                       |                         |                        |
| Clevis Pin (1X)                                   | M8 x 50MM (4X)    |                       | ³⁄s" x 2.2              | 5" (2X)                |
| Cotter Pin (1X)  M8 x 25MM (1X)                   |                   |                       |                         |                        |
|                                                   | M8 Lock Nut (5X)  | 3/8" Lock Nut (2X)    | 5/16" Flat Washer (10X) | 3%" Flat Washer (4X)   |
| 1.00" Sealing<br>Stickers (16X)                   |                   |                       | Anti-Seize              | (1X)                   |
|                                                   |                   |                       | Lubricant (1X)          |                        |
| HKT-0255-Hardware Kit                             |                   |                       |                         |                        |
|                                                   | er Washer<br>(7X) | 3/4" Flat Washer (2X) | 5/16" Seal Washer (7X)  | 5/46" Flat Washer (2X) |
| M8 x 30MM (3X) M8                                 | 3 x 65MM (1X)     |                       | M8 x 70MI               | M (4X)                 |
| 1.00" Hex Head (1X)                               | Neo               | prene Washer<br>(7X)  | %" x 1.75"              | (1X)                   |