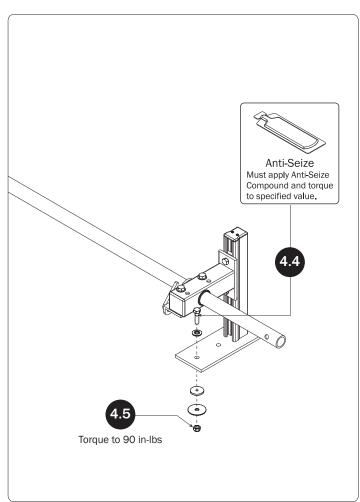

## **CONTENTS OVERVIEW** 1—Rear Rotation Assembly.....(Qty 1) 2—Front Rotation Assembly......(Qty 1) 3—Mount Brace.....(Qty 1) 20.00" 4—Vertical Drive Shaft Support...... (Qty 1)

| 5—Rear Drive Shaft<br>Hex Head, Left Hand, 50.00" | (Qty 1)           | 0                     |                         |                        |
|---------------------------------------------------|-------------------|-----------------------|-------------------------|------------------------|
| 6—Connecting Bar48.00"                            | (Qty 1)           | 0                     |                         | ° .0                   |
| 7—Front Drive Shaft<br>B Version, 35.75"          | (Qty 1)           | ((°                   | 0                       | 0                      |
| 8—Ratcheting Handle Assembly                      | (Qty 1)           |                       |                         |                        |
| HKT-8163-Rotation Hardware Kit                    |                   |                       |                         |                        |
| Clevis Pin (1X)                                   | M8 x 50MM (4X)    |                       | ³⁄s" x 2.2              | 5" (2X)                |
| Cotter Pin (1X)  M8 x 25MM (1X)                   |                   |                       |                         |                        |
|                                                   | M8 Lock Nut (5X)  | 3/8" Lock Nut (2X)    | 5/16" Flat Washer (10X) | 3%" Flat Washer (4X)   |
| 1.00" Sealing<br>Stickers (16X)                   |                   |                       | Anti-Seize              | (1X)                   |
|                                                   |                   |                       | Lubricant (1X)          |                        |
| HKT-0255-Hardware Kit                             |                   |                       |                         |                        |
|                                                   | er Washer<br>(7X) | 3/4" Flat Washer (2X) | 5/16" Seal Washer (7X)  | 5/46" Flat Washer (2X) |
| M8 x 30MM (3X) M8                                 | 3 x 65MM (1X)     |                       | M8 x 70MI               | M (4X)                 |
| 1.00" Hex Head (1X)                               | Neo               | prene Washer<br>(7X)  | %" x 1.75"              | (1X)                   |