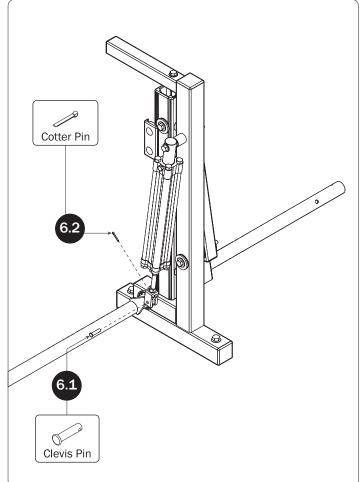

## **CONTENTS OVERVIEW** 1—Rear Rotation Assembly.....(Qty 1) 2—Front Rotation Assembly......(Qty 1) 3—Mount Brace.....(Qty 1) 20.00" 4—Vertical Drive Shaft Support...... (Qty 1)

| 5—Rear Drive Shaft<br>Hex Head, Left Hand, 50.00" | (Qty 1)           | 0                     |                         |                        |
|---------------------------------------------------|-------------------|-----------------------|-------------------------|------------------------|
| 6—Connecting Bar48.00"                            | (Qty 1)           | 0                     |                         | ° .0                   |
| 7—Front Drive Shaft<br>B Version, 35.75"          | (Qty 1)           | ((°                   | 0                       | 0                      |
| 8—Ratcheting Handle Assembly                      | (Qty 1)           |                       |                         |                        |
| HKT-8163-Rotation Hardware Kit                    |                   |                       |                         |                        |
| Clevis Pin (1X)                                   | M8 x 50MM (4X)    |                       | ³⁄s" x 2.2              | 5" (2X)                |
| Cotter Pin (1X)  M8 x 25MM (1X)                   |                   |                       |                         |                        |
|                                                   | M8 Lock Nut (5X)  | 3/8" Lock Nut (2X)    | 5/16" Flat Washer (10X) | 3%" Flat Washer (4X)   |
| 1.00" Sealing<br>Stickers (16X)                   |                   |                       | Anti-Seize              | (1X)                   |
|                                                   |                   |                       | Lubricant (1X)          |                        |
| HKT-0255-Hardware Kit                             |                   |                       |                         |                        |
|                                                   | er Washer<br>(7X) | 3/4" Flat Washer (2X) | 5/16" Seal Washer (7X)  | 5/46" Flat Washer (2X) |
| M8 x 30MM (3X) M8                                 | 3 x 65MM (1X)     |                       | M8 x 70MI               | M (4X)                 |
| 1.00" Hex Head (1X)                               | Neo               | prene Washer<br>(7X)  | %" x 1.75"              | (1X)                   |