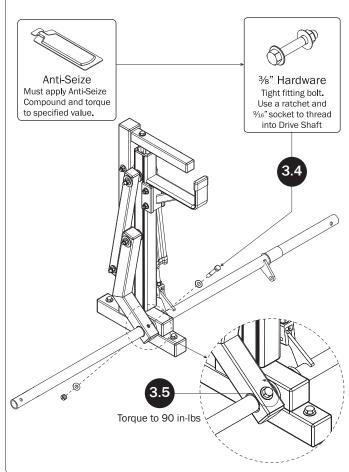

## **CONTENTS OVERVIEW** 1—Rear Rotation Assembly.....(Qty 1) 2—Front Rotation Assembly......(Qty 1) 3—Mount Brace.....(Qty 1) 20.00" 4—Vertical Drive Shaft Support...... (Qty 1)

| 5—Rear Drive Shaft<br>Hex Head, Left Hand, 50.00" | (Qty 1)           | 0                     |                         |                        |
|---------------------------------------------------|-------------------|-----------------------|-------------------------|------------------------|
| 6—Connecting Bar48.00"                            | (Qty 1)           | 0                     |                         | ° .0                   |
| 7—Front Drive Shaft<br>B Version, 35.75"          | (Qty 1)           | ((°                   | 0                       | 0                      |
| 8—Ratcheting Handle Assembly                      | (Qty 1)           |                       |                         |                        |
| HKT-8163-Rotation Hardware Kit                    |                   |                       |                         |                        |
| Clevis Pin (1X)                                   | M8 x 50MM (4X)    |                       | ³⁄s" x 2.2              | 5" (2X)                |
| Cotter Pin (1X)  M8 x 25MM (1X)                   |                   |                       |                         |                        |
|                                                   | M8 Lock Nut (5X)  | 3/8" Lock Nut (2X)    | 5/16" Flat Washer (10X) | 3%" Flat Washer (4X)   |
| 1.00" Sealing<br>Stickers (16X)                   |                   |                       | Anti-Seize              | (1X)                   |
|                                                   |                   |                       | Lubricant (1X)          |                        |
| HKT-0255-Hardware Kit                             |                   |                       |                         |                        |
|                                                   | er Washer<br>(7X) | 3/4" Flat Washer (2X) | 5/16" Seal Washer (7X)  | 5/46" Flat Washer (2X) |
| M8 x 30MM (3X) M8                                 | 3 x 65MM (1X)     |                       | M8 x 70MI               | M (4X)                 |
| 1.00" Hex Head (1X)                               | Neo               | prene Washer<br>(7X)  | %" x 1.75"              | (1X)                   |