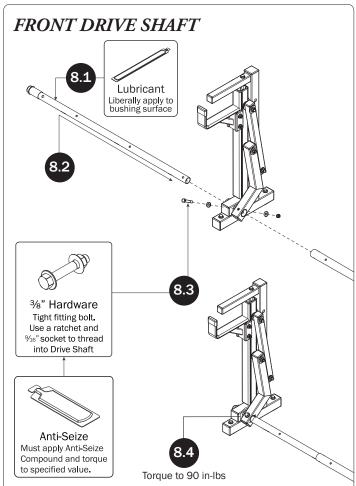

## **CONTENTS OVERVIEW** 1—Rear Rotation Assembly.....(Qty 1) 2—Front Rotation Assembly......(Qty 1) 3—Mount Brace.....(Qty 1) 20.00" 4—Vertical Drive Shaft Support...... (Qty 1)

| 5—Rear Drive Shaft<br>Hex Head, Left Hand, 50.00" | (Qty 1)           | 0                     |                         |                        |
|---------------------------------------------------|-------------------|-----------------------|-------------------------|------------------------|
| 6—Connecting Bar48.00"                            | (Qty 1)           | 0                     |                         | ° .0                   |
| 7—Front Drive Shaft<br>B Version, 35.75"          | (Qty 1)           | ((°                   | 0                       | 0                      |
| 8—Ratcheting Handle Assembly                      | (Qty 1)           |                       |                         |                        |
| HKT-8163-Rotation Hardware Kit                    |                   |                       |                         |                        |
| Clevis Pin (1X)                                   | M8 x 50MM (4X)    |                       | ³⁄s" x 2.2              | 5" (2X)                |
| Cotter Pin (1X)  M8 x 25MM (1X)                   |                   |                       |                         |                        |
|                                                   | M8 Lock Nut (5X)  | 3/8" Lock Nut (2X)    | 5/16" Flat Washer (10X) | 3%" Flat Washer (4X)   |
| 1.00" Sealing<br>Stickers (16X)                   |                   |                       | Anti-Seize              | (1X)                   |
|                                                   |                   |                       | Lubricant (1X)          |                        |
| HKT-0255-Hardware Kit                             |                   |                       |                         |                        |
|                                                   | er Washer<br>(7X) | 3/4" Flat Washer (2X) | 5/16" Seal Washer (7X)  | 5/46" Flat Washer (2X) |
| M8 x 30MM (3X) M8                                 | 3 x 65MM (1X)     |                       | M8 x 70MI               | M (4X)                 |
| 1.00" Hex Head (1X)                               | Neo               | prene Washer<br>(7X)  | %" x 1.75"              | (1X)                   |