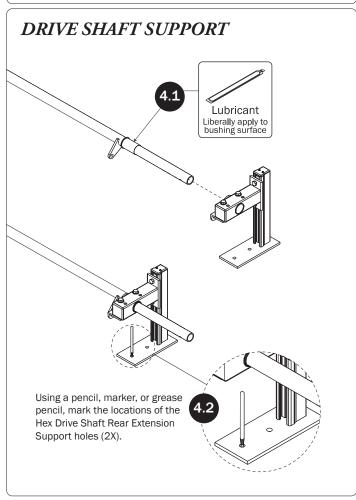

## **CONTENTS OVERVIEW** 1—Rear Rotation Assembly.....(Qty 1) 2—Front Rotation Assembly......(Qty 1) 3—Mount Brace.....(Qty 1) 20.00" 4—Vertical Drive Shaft Support...... (Qty 1)

| 5—Rear Drive Shaft<br>Hex Head, Left Hand, 50.00" | (Qty 1)           | 0                     |                         |                        |
|---------------------------------------------------|-------------------|-----------------------|-------------------------|------------------------|
| 6—Connecting Bar48.00"                            | (Qty 1)           | 0                     |                         | ° .0                   |
| 7—Front Drive Shaft<br>B Version, 35.75"          | (Qty 1)           | ((°                   | 0                       | 0                      |
| 8—Ratcheting Handle Assembly                      | (Qty 1)           |                       |                         |                        |
| HKT-8163-Rotation Hardware Kit                    |                   |                       |                         |                        |
| Clevis Pin (1X)                                   | M8 x 50MM (4X)    |                       | ³⁄s" x 2.2              | 5" (2X)                |
| Cotter Pin (1X)  M8 x 25MM (1X)                   |                   |                       |                         |                        |
|                                                   | M8 Lock Nut (5X)  | 3/8" Lock Nut (2X)    | 5/16" Flat Washer (10X) | 3%" Flat Washer (4X)   |
| 1.00" Sealing<br>Stickers (16X)                   |                   |                       | Anti-Seize              | (1X)                   |
|                                                   |                   |                       | Lubricant (1X)          |                        |
| HKT-0255-Hardware Kit                             |                   |                       |                         |                        |
|                                                   | er Washer<br>(7X) | 3/4" Flat Washer (2X) | 5/16" Seal Washer (7X)  | 5/46" Flat Washer (2X) |
| M8 x 30MM (3X) M8                                 | 3 x 65MM (1X)     |                       | M8 x 70MI               | M (4X)                 |
| 1.00" Hex Head (1X)                               | Neo               | prene Washer<br>(7X)  | %" x 1.75"              | (1X)                   |