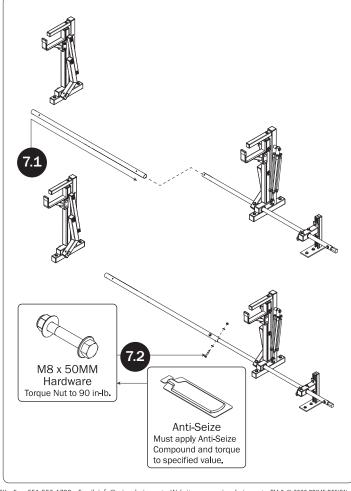

## **CONTENTS OVERVIEW** 1—Rear Rotation Assembly.....(Qty 1) 2—Front Rotation Assembly......(Qty 1) 3—Mount Brace.....(Qty 1) 20.00" 4—Vertical Drive Shaft Support...... (Qty 1)

| 5—Rear Drive Shaft<br>Hex Head, Left Hand, 50.00" | (Qty 1)           | 0                     |                         |                        |
|---------------------------------------------------|-------------------|-----------------------|-------------------------|------------------------|
| 6—Connecting Bar48.00"                            | (Qty 1)           | 0                     |                         | ° .0                   |
| 7—Front Drive Shaft<br>B Version, 35.75"          | (Qty 1)           | ((°                   | 0                       | 0                      |
| 8—Ratcheting Handle Assembly                      | (Qty 1)           |                       |                         |                        |
| HKT-8163-Rotation Hardware Kit                    |                   |                       |                         |                        |
| Clevis Pin (1X)                                   | M8 x 50MM (4X)    |                       | ³⁄s" x 2.2              | 5" (2X)                |
| Cotter Pin (1X)  M8 x 25MM (1X)                   |                   |                       |                         |                        |
|                                                   | M8 Lock Nut (5X)  | 3/8" Lock Nut (2X)    | 5/16" Flat Washer (10X) | 3%" Flat Washer (4X)   |
| 1.00" Sealing<br>Stickers (16X)                   |                   |                       | Anti-Seize              | (1X)                   |
|                                                   |                   |                       | Lubricant (1X)          |                        |
| HKT-0255-Hardware Kit                             |                   |                       |                         |                        |
|                                                   | er Washer<br>(7X) | 3/4" Flat Washer (2X) | 5/16" Seal Washer (7X)  | 5/46" Flat Washer (2X) |
| M8 x 30MM (3X) M8                                 | 3 x 65MM (1X)     |                       | M8 x 70MI               | M (4X)                 |
| 1.00" Hex Head (1X)                               | Neo               | prene Washer<br>(7X)  | %" x 1.75"              | (1X)                   |