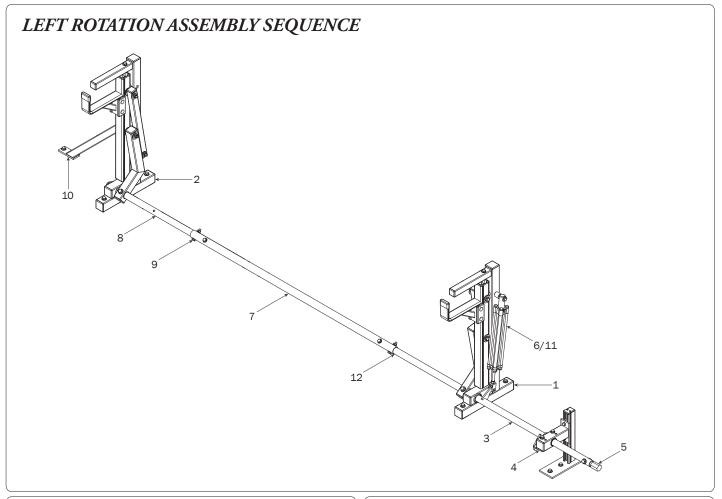

## **CONTENTS OVERVIEW** 1—Rear Rotation Assembly.....(Qty 1) 2—Front Rotation Assembly......(Qty 1) 3—Mount Brace.....(Qty 1) 20.00" 4—Vertical Drive Shaft Support...... (Qty 1)

| 5—Rear Drive Shaft<br>Hex Head, Left Hand, 50.00" | (Qty 1)           | 0                     |                         |                        |
|---------------------------------------------------|-------------------|-----------------------|-------------------------|------------------------|
| 6—Connecting Bar48.00"                            | (Qty 1)           | 0                     |                         | ° .0                   |
| 7—Front Drive Shaft<br>B Version, 35.75"          | (Qty 1)           | ((°                   | 0                       | 0                      |
| 8—Ratcheting Handle Assembly                      | (Qty 1)           |                       |                         |                        |
| HKT-8163-Rotation Hardware Kit                    |                   |                       |                         |                        |
| Clevis Pin (1X)                                   | M8 x 50MM (4X)    |                       | ³⁄s" x 2.2              | 5" (2X)                |
| Cotter Pin (1X)  M8 x 25MM (1X)                   |                   |                       |                         |                        |
|                                                   | M8 Lock Nut (5X)  | 3/8" Lock Nut (2X)    | 5/16" Flat Washer (10X) | 3%" Flat Washer (4X)   |
| 1.00" Sealing<br>Stickers (16X)                   |                   |                       | Anti-Seize              | (1X)                   |
|                                                   |                   |                       | Lubricant (1X)          |                        |
| HKT-0255-Hardware Kit                             |                   |                       |                         |                        |
|                                                   | er Washer<br>(7X) | 3/4" Flat Washer (2X) | 5/16" Seal Washer (7X)  | 5/46" Flat Washer (2X) |
| M8 x 30MM (3X) M8                                 | 3 x 65MM (1X)     |                       | M8 x 70MI               | M (4X)                 |
| 1.00" Hex Head (1X)                               | Neo               | prene Washer<br>(7X)  | %" x 1.75"              | (1X)                   |