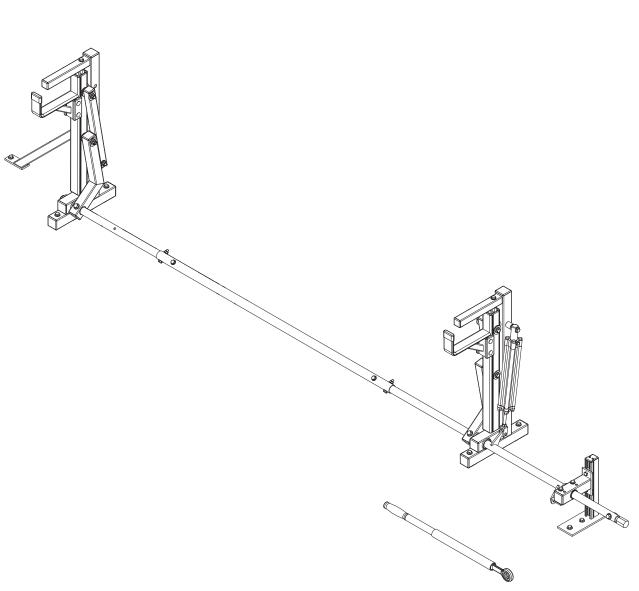

## **CONTENTS OVERVIEW** 1—Rear Rotation Assembly.....(Qty 1) 2—Front Rotation Assembly......(Qty 1) 3—Mount Brace.....(Qty 1) 20.00" 4—Vertical Drive Shaft Support...... (Qty 1)

| 5—Rear Drive Shaft<br>Hex Head, Left Hand, 50.00" | (Qty 1)           | 0                     |                         |                        |
|---------------------------------------------------|-------------------|-----------------------|-------------------------|------------------------|
| 6—Connecting Bar48.00"                            | (Qty 1)           | 0                     |                         | ° .0                   |
| 7—Front Drive Shaft<br>B Version, 35.75"          | (Qty 1)           | ((°                   | 0                       | 0                      |
| 8—Ratcheting Handle Assembly                      | (Qty 1)           |                       |                         |                        |
| HKT-8163-Rotation Hardware Kit                    |                   |                       |                         |                        |
| Clevis Pin (1X)                                   | M8 x 50MM (4X)    |                       | ³⁄s" x 2.2              | 5" (2X)                |
| Cotter Pin (1X)  M8 x 25MM (1X)                   |                   |                       |                         |                        |
|                                                   | M8 Lock Nut (5X)  | 3/8" Lock Nut (2X)    | 5/16" Flat Washer (10X) | 3%" Flat Washer (4X)   |
| 1.00" Sealing<br>Stickers (16X)                   |                   |                       | Anti-Seize              | (1X)                   |
|                                                   |                   |                       | Lubricant (1X)          |                        |
| HKT-0255-Hardware Kit                             |                   |                       |                         |                        |
|                                                   | er Washer<br>(7X) | 3/4" Flat Washer (2X) | 5/16" Seal Washer (7X)  | 5/46" Flat Washer (2X) |
| M8 x 30MM (3X) M8                                 | 3 x 65MM (1X)     |                       | M8 x 70MI               | M (4X)                 |
| 1.00" Hex Head (1X)                               | Neo               | prene Washer<br>(7X)  | %" x 1.75"              | (1X)                   |