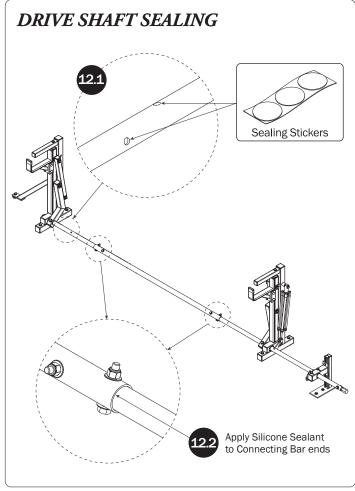

6" Seal Washer (7X)  | 5/46" Flat Washer (2X) |
| M8 x 30MM (3X) M8                                 | 3 x 65MM (1X)     |                       | M8 x 70MI               | M (4X)                 |
| 1.00" Hex Head (1X)                               | Neo               | prene Washer<br>(7X)  | %" x 1.75"              | (1X)                   |

## **MOUNTING DIMENSIONS**



Mounting to Service Body: dimensions are dependent upon Crossbar distances of 6'-8' plus allowance for the Mount Brace from the front of the Utility Rack.

Allow spacing for the Mount Brace, but do not drill or install until Step 10.



6.00 Ft: Drill holes into the Service Body mounting location according to dimensions shown.

Brace Area

10.00"

Front Lower

72.00"

Rear Lower