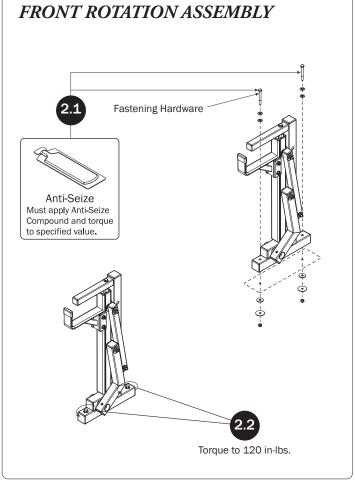

## **CONTENTS OVERVIEW** 1—Rear Rotation Assembly.....(Qty 1) 2—Front Rotation Assembly......(Qty 1) 3—Mount Brace.....(Qty 1) 20.00" 4—Vertical Drive Shaft Support...... (Qty 1)

| 5—Rear Drive Shaft<br>Hex Head, Left Hand, 50.00" | (Qty 1)           | 0                     |                         |                        |
|---------------------------------------------------|-------------------|-----------------------|-------------------------|------------------------|
| 6—Connecting Bar48.00"                            | (Qty 1)           | 0                     |                         | ° .0                   |
| 7—Front Drive Shaft<br>B Version, 35.75"          | (Qty 1)           | ((°                   | 0                       | 0                      |
| 8—Ratcheting Handle Assembly                      | (Qty 1)           |                       |                         |                        |
| HKT-8163-Rotation Hardware Kit                    |                   |                       |                         |                        |
| Clevis Pin (1X)                                   | M8 x 50MM (4X)    |                       | ³⁄s" x 2.2              | 5" (2X)                |
| Cotter Pin (1X)  M8 x 25MM (1X)                   |                   |                       |                         |                        |
|                                                   | M8 Lock Nut (5X)  | 3/8" Lock Nut (2X)    | 5/16" Flat Washer (10X) | 3%" Flat Washer (4X)   |
| 1.00" Sealing<br>Stickers (16X)                   |                   |                       | Anti-Seize              | (1X)                   |
|                                                   |                   |                       | Lubricant (1X)          |                        |
| HKT-0255-Hardware Kit                             |                   |                       |                         |                        |
|                                                   | er Washer<br>(7X) | 3/4" Flat Washer (2X) | 5/16" Seal Washer (7X)  | 5/46" Flat Washer (2X) |
| M8 x 30MM (3X) M8                                 | 3 x 65MM (1X)     |                       | M8 x 70MI               | M (4X)                 |
| 1.00" Hex Head (1X)                               | Neo               | prene Washer<br>(7X)  | %" x 1.75"              | (1X)                   |