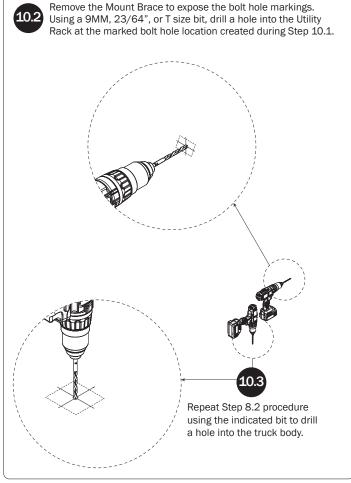

## **MOUNTING DIMENSIONS**

Mounting to Service Body: dimensions are dependent upon Crossbar distances of 6'-8' plus allowance for the Mount Brace from the front of the Utility Rack.

Allow spacing for the Mount Brace, but do not drill or install until Step 10.