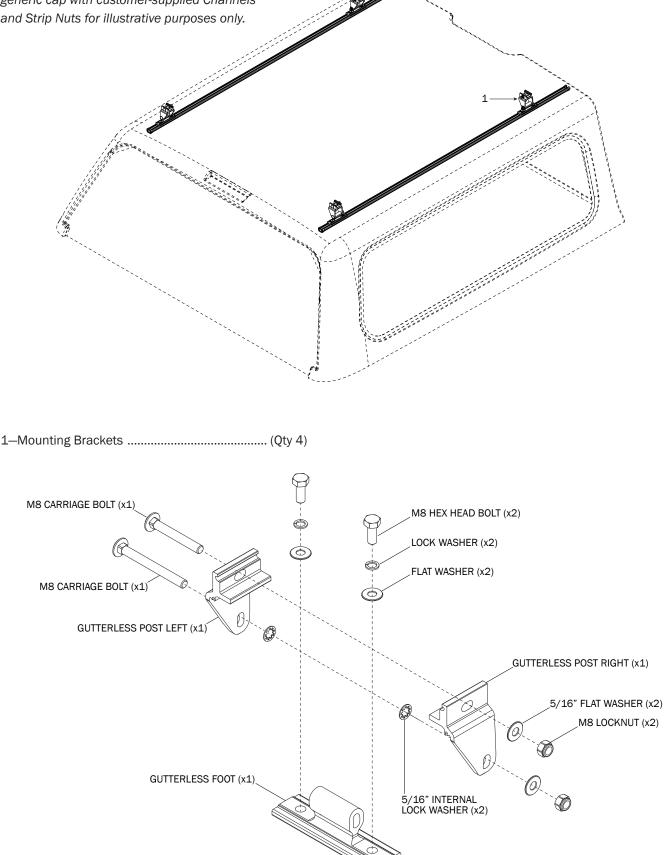

## PRIME DESIGN

A Safe Fleet Brand

Mounting Brackets shown in position on a generic cap with customer-supplied Channels and Strip Nuts for illustrative purposes only.

DESIG

RIM

A Safe Fleet Branc

PRIME DESIGN, A SAFE FLEET BRAND • Address: 580 Opperman Drive, Eagan, MN 55123 • Toll Free: 1.8. PRIME.RACK • Fax: 651-552-1799 • Email: info@primedesign.net • Website: www.primedesign.net • TM & © 2022 PRIME DESIGN. PROTECTED BY ONE OR MORE OF THE FOLLOWING PATENT NO.'s 6764268, 6971563, 8511525, 8991889, 9102482, 9415726, 9481314, 9506292, 9776476, 9796340, 10470565, 10486608, 10501022, 10578182, 10654420, 10688937, 10836312 AND OTHER PATENTS PENDING