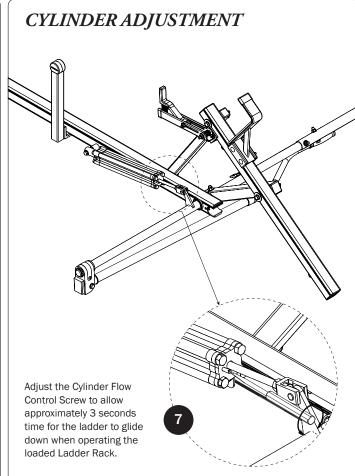

## DRIVE SHAFT SEALING

*NOTE:* This completes the right hand assembling of FEA-0015. For left side Drive Shaft assembly procedures, see FEA-0016 Assembly Manual.

If applicable, refer to your next FEA Assembly Manual.