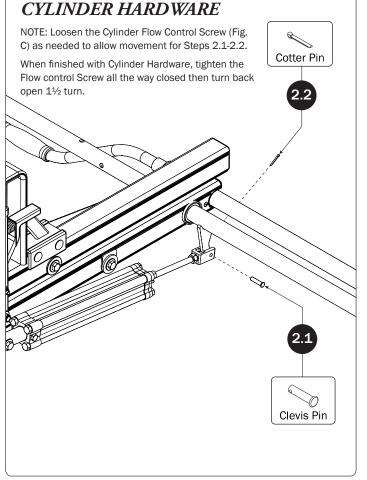

## DRIVE SHAFT SEALING

*NOTE:* This completes the right hand assembling of FEA-0015. For left side Drive Shaft assembly procedures, see FEA-0016 Assembly Manual.

If applicable, refer to your next FEA Assembly Manual.