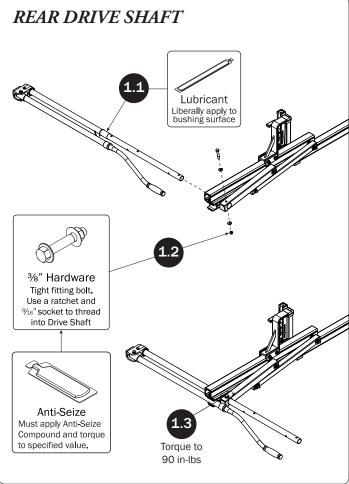

## **CONNECTING BAR VARIATIONS** Distance D Connect A to: Connect B to: 4 ft (48") В2 5 ft (60") Α1 В2 \*If using the optional 6 ft (72") Α1 В1 5' Connecting Bar \*6 ft (72") Α2 В2 \*7 ft (84") В2 Α1 \*8 ft (96") Α1 В1 `B2 \_ D = Crossbar Distance (Center-to-Center) The 3' Connecting Bar can be adjusted to fit Crossbar spacings of 4'-6'. The optional 5' Connecting Bar can be adjusted to fit Crossbar spacings of 6'-8'. Assemble the Connecting Bar to the Drive Shafts according to your model's Crossbar spacing.