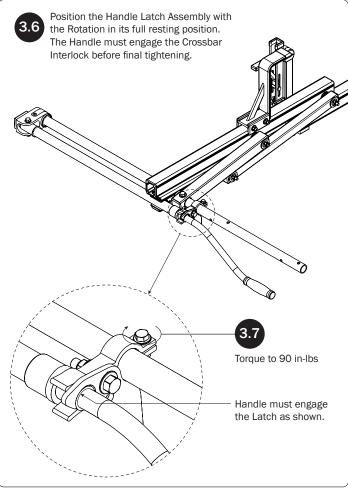

## PRIME DESIGN

A Safe Fleet Brand



## FEA ()

RIGHT SIDE DRIVE SHAFT KIT, LOW ROOF

PRIME DESIGN, A SAFE FLEET BRAND

Address: 580 Opperman Drive, Eagan, MN 55123 • Toll Free: 1.8.PRIME.RACK Fax: 651-552-1799 • Email: info@primedesign.net • Website: www.primedesign.net











PRIME DESIGN, A SAFE FLEET BRAND • Address: 580 Opperman Drive, Eagan, MN 55123 • Toll Free: 1.8. PRIME.RACK • Fax: 651-552-1799 • Email: info@primedesign.net • Website: www.primedesign.net • TM & © 2022 PRIME DESIGN. PROTECTED BY ONE OR MORE OF THE FOLLOWING PATENT NO.'s 6764268, 6971563, 8511525, 8991889, 9102482, 9415726, 9481314, 9506292, 9776476, 9796340, 10470565, 10486608, 10501022, 10578182, 10654420, 10688937, 10836312 AND OTHER PATENTS PENDING









## **CONNECTING BAR VARIATIONS** Distance D Connect A to: Connect B to: 4 ft (48") В2 5 ft (60") Α1 В2 \*If using the optional 6 ft (72") Α1 В1 5' Connecting Bar \*6 ft (72") Α2 В2 \*7 ft (84") В2 Α1 \*8 ft (96") Α1 В1 `B2 \_ D = Crossbar Distance (Center-to-Center) The 3' Connecting Bar can be adjusted to fit Crossbar spacings of 4'-6'. The optional 5' Connecting Bar can be adjusted to fit Crossbar spacings of 6'-8'. Assemble the Connecting Bar to the Drive Shafts according to your model's Crossbar spacing.





PRIME DESIGN, A SAFE FLEET BRAND • Address: 580 Opperman Drive, Eagan, MN 55123 • Toll Free: 1.8. PRIME.RACK • Fax: 651-552-1799 • Email: info@primedesign.net • Website: www.primedesign.net • TM & © 2022 PRIME DESIGN. PROTECTED BY ONE OR MORE OF THE FOLLOWING PATENT NO.'s 676426