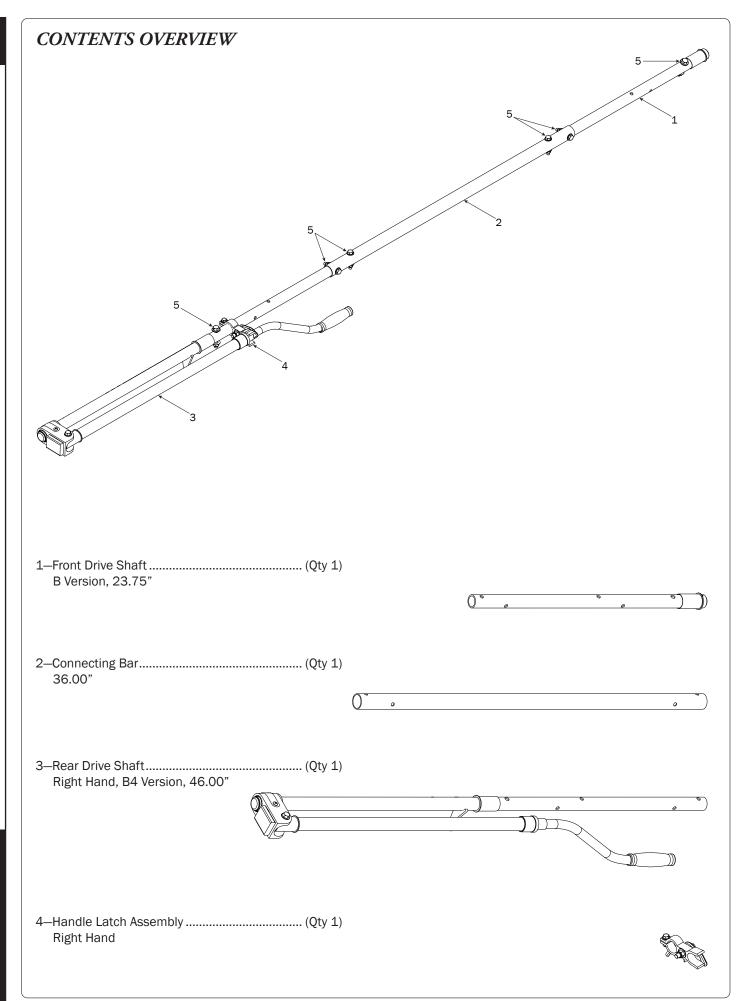

## FEA ()

RIGHT SIDE DRIVE SHAFT KIT, LOW ROOF

PRIME DESIGN, A SAFE FLEET BRAND

Address: 580 Opperman Drive, Eagan, MN 55123 • Toll Free: 1.8.PRIME.RACK Fax: 651-552-1799 • Email: info@primedesign.net • Website: www.primedesign.net