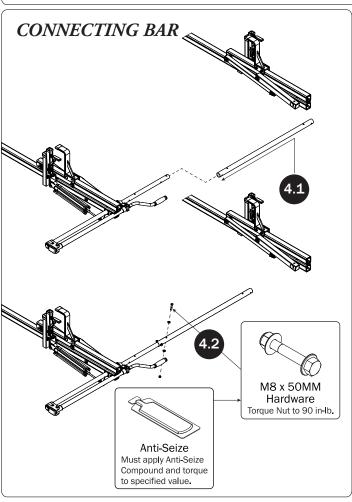

## **CONNECTING BAR VARIATIONS** Distance D Connect A to: Connect B to: 4 ft (48") В2 5 ft (60") Α1 В2 \*If using the optional 6 ft (72") Α1 В1 5' Connecting Bar \*6 ft (72") Α2 В2 \*7 ft (84") В2 Α1 \*8 ft (96") Α1 В1 `B2 \_ D = Crossbar Distance (Center-to-Center) The 3' Connecting Bar can be adjusted to fit Crossbar spacings of 4'-6'. The optional 5' Connecting Bar can be adjusted to fit Crossbar spacings of 6'-8'. Assemble the Connecting Bar to the Drive Shafts according to your model's Crossbar spacing.