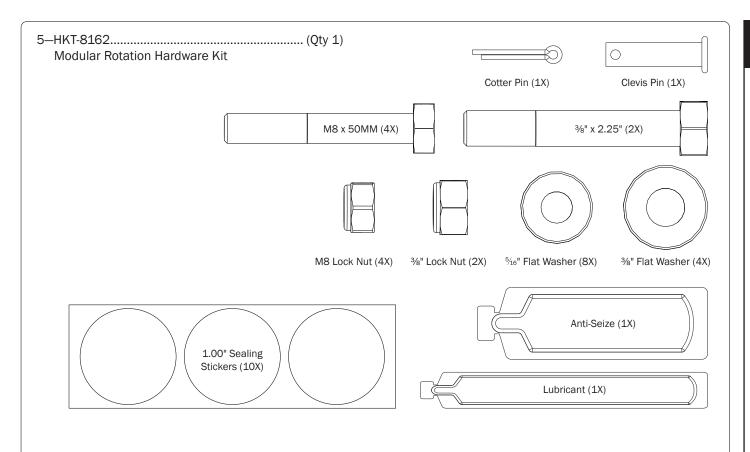

## FEA ()

RIGHT SIDE DRIVE SHAFT KIT, LOW ROOF

PRIME DESIGN, A SAFE FLEET BRAND

Address: 580 Opperman Drive, Eagan, MN 55123 • Toll Free: 1.8.PRIME.RACK Fax: 651-552-1799 • Email: info@primedesign.net • Website: www.primedesign.net