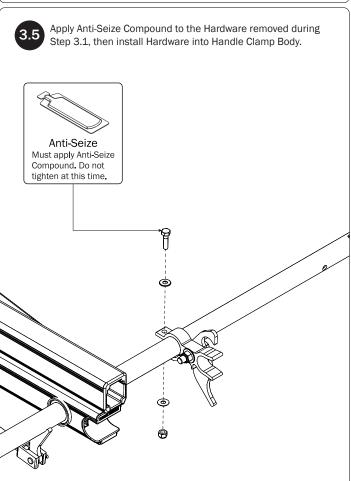

## PRIME DESIGN

A Safe Fleet Brand



## FEA ()

RIGHT SIDE DRIVE SHAFT KIT, LOW ROOF

PRIME DESIGN, A SAFE FLEET BRAND

Address: 580 Opperman Drive, Eagan, MN 55123 • Toll Free: 1.8.PRIME.RACK Fax: 651-552-1799 • Email: info@primedesign.net • Website: www.primedesign.net











PRIME DESIGN, A SAFE FLEET BRAND • Address: 580 Opperman Drive, Eagan, MN 55123 • Toll Free: 1.8. PRIME.RACK • Fax: 651-552-1799 • Email: info@primedesign.net • Website: www.primedesign.net • TM & © 2022 PRIME DESIGN. PROTECTED BY ONE OR MORE OF THE FOLLOWING PATENT NO.'s 6764268, 6971563, 8511525, 8991889, 9102482, 9415726, 9481314, 9506292, 9776476, 9796340, 10470565, 10486608, 10501022, 10578182, 10654420, 10688937, 10836312 AND OTHER PATENTS PENDING









## **CONNECTING BAR VARIATIONS** Distance D Connect A to: Connect B to: 4 ft (48") В2 5 ft (60") Α1 В2 \*If using the optional 6 ft (72") Α1 В1 5' Connecting Bar \*6 ft (72") Α2 В2 \*7 ft (84") В2 Α1 \*8 ft (96") Α1 В1 `B2 \_ D = Crossbar Distance (Center-to-Center) The 3' Connecting Bar can be adjusted to fit Crossbar spacings of 4'-6'. The optional 5' Connecting Bar can be adjusted to fit Crossbar spacings of 6'-8'. Assemble the Connecting Bar to the Drive Shafts according to your model's Crossbar spacing.





PRIME DESIGN, A SAFE FLEET BRAND • Address: 580 Opperman Drive, Eagan, MN 55123 • Toll Free: 1.8. PRIME.RACK • Fax: 651-552-1799 • Email: info@primedesign.net • Website: www.primedesign.net • TM & © 2022 PRIME DESIGN. PROTECTED BY ONE OR MORE OF THE FOLLOWING PATENT NO.'s 6764