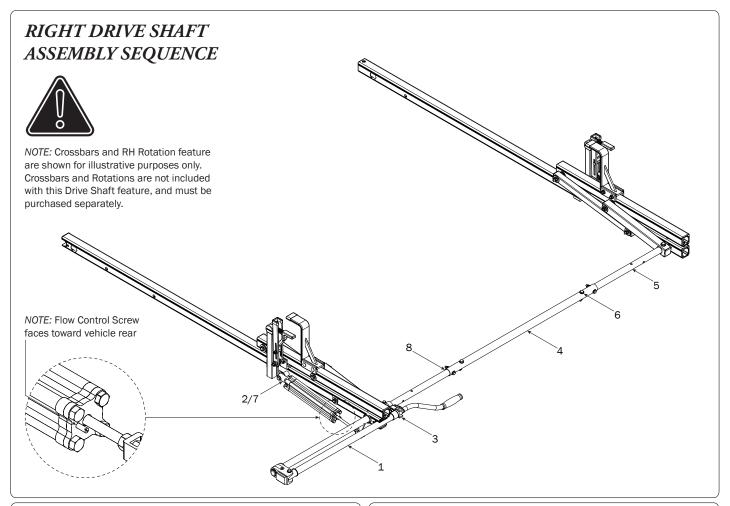

## **CONNECTING BAR VARIATIONS** Distance D Connect A to: Connect B to: 4 ft (48") В2 5 ft (60") Α1 В2 \*If using the optional 6 ft (72") Α1 В1 5' Connecting Bar \*6 ft (72") Α2 В2 \*7 ft (84") В2 Α1 \*8 ft (96") Α1 В1 `B2 \_ D = Crossbar Distance (Center-to-Center) The 3' Connecting Bar can be adjusted to fit Crossbar spacings of 4'-6'. The optional 5' Connecting Bar can be adjusted to fit Crossbar spacings of 6'-8'. Assemble the Connecting Bar to the Drive Shafts according to your model's Crossbar spacing.

## DRIVE SHAFT SEALING

*NOTE:* This completes the right hand assembling of FEA-0015. For left side Drive Shaft assembly procedures, see FEA-0016 Assembly Manual.

If applicable, refer to your next FEA Assembly Manual.

If completed, refer back to your FBM Assembly Manual, and resume assembling at Step 3.1.

WARNING: Failure to position the Crossbars as shown in your FBM Assembly Manual may result in damage to the sliding door and/or ladder rack.