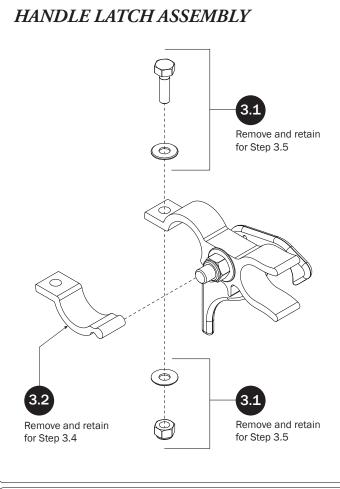

## DRIVE SHAFT SEALING

*NOTE:* This completes the right hand assembling of FEA-0015. For left side Drive Shaft assembly procedures, see FEA-0016 Assembly Manual.

If applicable, refer to your next FEA Assembly Manual.