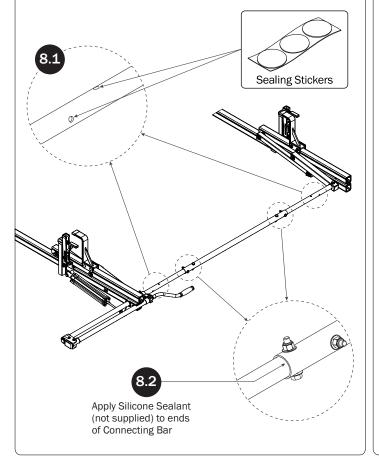

## DRIVE SHAFT SEALING

*NOTE:* This completes the right hand assembling of FEA-0015. For left side Drive Shaft assembly procedures, see FEA-0016 Assembly Manual.

If applicable, refer to your next FEA Assembly Manual.