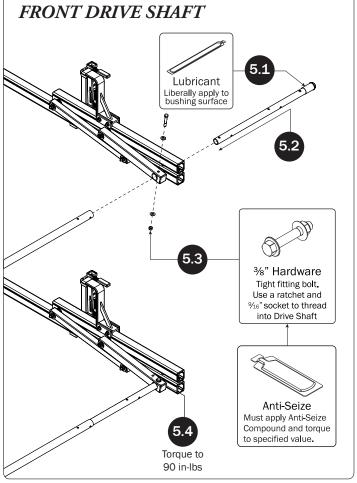

## DRIVE SHAFT SEALING

*NOTE:* This completes the right hand assembling of FEA-0015. For left side Drive Shaft assembly procedures, see FEA-0016 Assembly Manual.

If applicable, refer to your next FEA Assembly Manual.