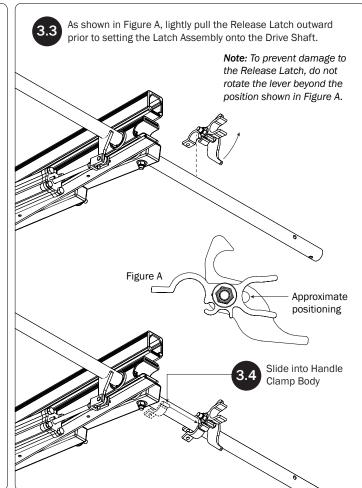

## DRIVE SHAFT SEALING

*NOTE:* This completes the right hand assembling of FEA-0015. For left side Drive Shaft assembly procedures, see FEA-0016 Assembly Manual.

If applicable, refer to your next FEA Assembly Manual.