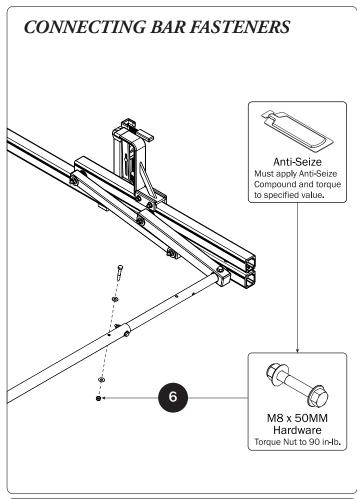

## **CONNECTING BAR VARIATIONS** Distance D Connect A to: Connect B to: 4 ft (48") В2 5 ft (60") Α1 В2 \*If using the optional 6 ft (72") Α1 В1 5' Connecting Bar \*6 ft (72") Α2 В2 \*7 ft (84") В2 Α1 \*8 ft (96") Α1 В1 `B2 \_ D = Crossbar Distance (Center-to-Center) The 3' Connecting Bar can be adjusted to fit Crossbar spacings of 4'-6'. The optional 5' Connecting Bar can be adjusted to fit Crossbar spacings of 6'-8'. Assemble the Connecting Bar to the Drive Shafts according to your model's Crossbar spacing.