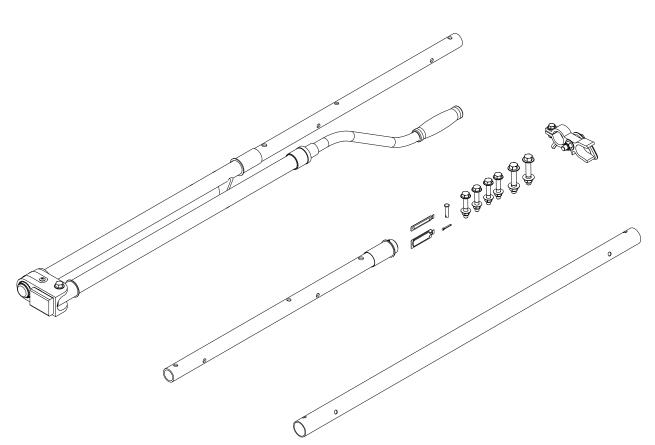

## FEA ()

RIGHT SIDE DRIVE SHAFT KIT, LOW ROOF

PRIME DESIGN, A SAFE FLEET BRAND

Address: 580 Opperman Drive, Eagan, MN 55123 • Toll Free: 1.8.PRIME.RACK Fax: 651-552-1799 • Email: info@primedesign.net • Website: www.primedesign.net