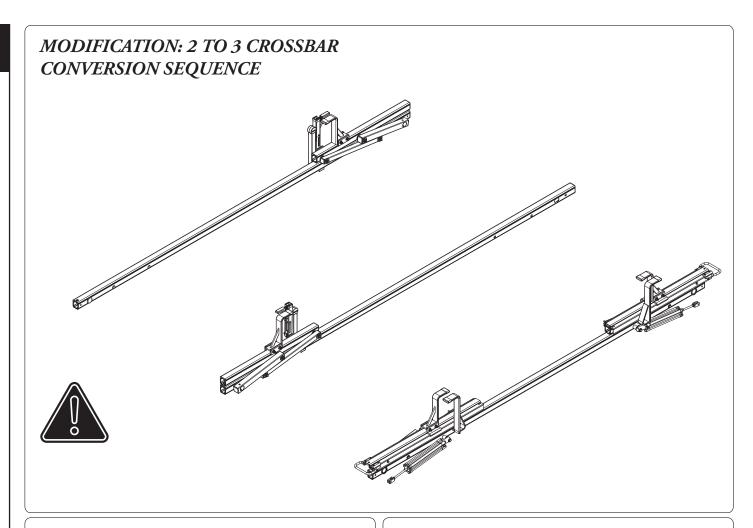

NOTE: Crossbar conversions are most commonly performed on the street side. If you require the conversion on the curb side, all instructions remain the same.