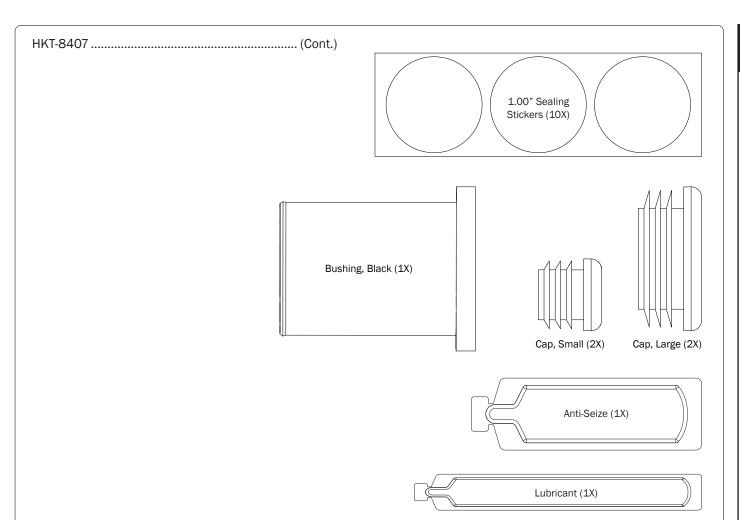

WARNING: Failure to position the Crossbars as shown in your FBM Assembly Manual may result in damage to the sliding and/or swinging doors, and/or ladder rack.

**INSTALLER NOTE:** Base, Clamp Down, or Rotation features are not included in this CBR kit, and must be purchased separately. To purchase applicable features and accessories, please contact your authorized distributor, or a Prime Design Sales & Service Representative.