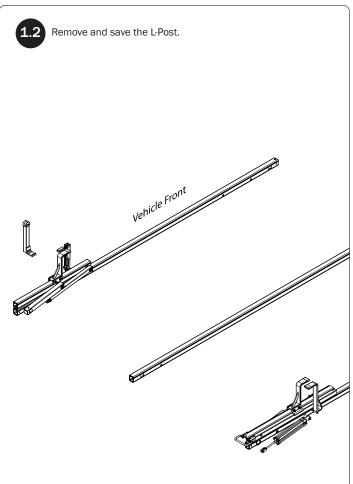

WARNING: Failure to position the Crossbars as shown in your FBM Assembly Manual may result in damage to the sliding and/or swinging doors, and/or ladder rack.

**INSTALLER NOTE:** Base, Clamp Down, or Rotation features are not included in this CBR kit, and must be purchased separately. To purchase applicable features and accessories, please contact your authorized distributor, or a Prime Design Sales & Service Representative.

NOTE: Crossbar conversions are most commonly performed on the street side. If you require the conversion on the curb side, all instructions remain the same.