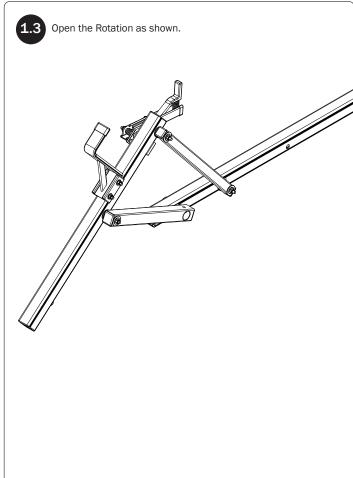

WARNING: Failure to position the Crossbars as shown in your FBM Assembly Manual may result in damage to the sliding and/or swinging doors, and/or ladder rack.

**INSTALLER NOTE:** Base, Clamp Down, or Rotation features are not included in this CBR kit, and must be purchased separately. To purchase applicable features and accessories, please contact your authorized distributor, or a Prime Design Sales & Service Representative.

NOTE: Crossbar conversions are most commonly performed on the street side. If you require the conversion on the curb side, all instructions remain the same.