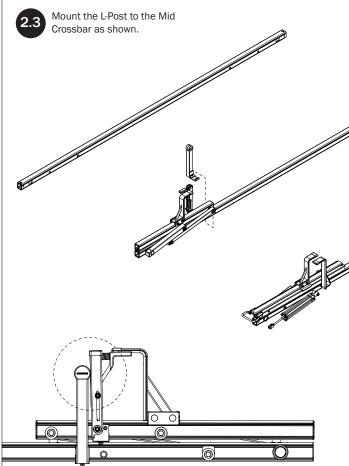

## FOR NEW INSTALLS: READ FIRST!

Do not mount the Center Crossbar to an FBM system at this time.

Refer to the respective FEA Assembly Manual(s) included with your chosen rack configuration features. Depending upon the features chosen, you may need to perform a complete feature assembly onto the Crossbars prior to mounting as noted in that feature's Assembly Manual.

WARNING: Failure to position the Crossbars as shown in your FBM Assembly Manual may result in damage to the sliding and/or swinging doors, and/or ladder rack.

**INSTALLER NOTE:** Base, Clamp Down, or Rotation features are not included in this CBR kit, and must be purchased separately. To purchase applicable features and accessories, please contact your authorized distributor, or a Prime Design Sales & Service Representative.