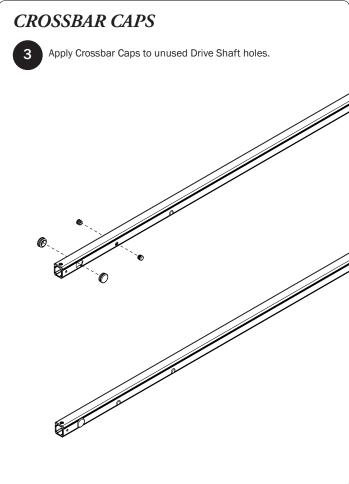

NOTE: Crossbar conversions are most commonly performed on the street side. If you require the conversion on the curb side, all instructions remain the same.