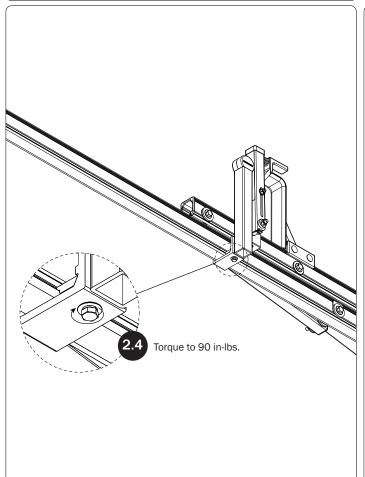

## FOR NEW INSTALLS: READ FIRST!

Do not mount the Center Crossbar to an FBM system at this time.

Refer to the respective FEA Assembly Manual(s) included with your chosen rack configuration features. Depending upon the features chosen, you may need to perform a complete feature assembly onto the Crossbars prior to mounting as noted in that feature's Assembly Manual.

WARNING: Failure to position the Crossbars as shown in your FBM Assembly Manual may result in damage to the sliding and/or swinging doors, and/or ladder rack.

**INSTALLER NOTE:** Base, Clamp Down, or Rotation features are not included in this CBR kit, and must be purchased separately. To purchase applicable features and accessories, please contact your authorized distributor, or a Prime Design Sales & Service Representative.