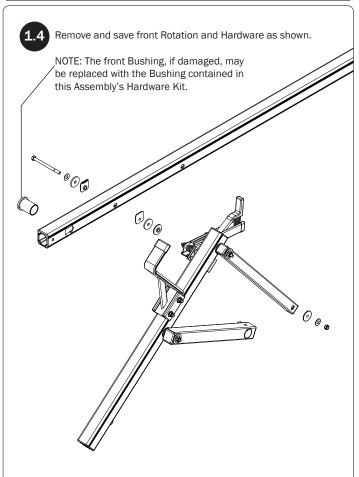

WARNING: Failure to position the Crossbars as shown in your FBM Assembly Manual may result in damage to the sliding and/or swinging doors, and/or ladder rack.

**INSTALLER NOTE:** Base, Clamp Down, or Rotation features are not included in this CBR kit, and must be purchased separately. To purchase applicable features and accessories, please contact your authorized distributor, or a Prime Design Sales & Service Representative.