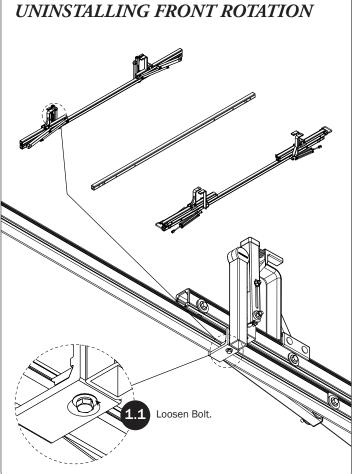

WARNING: Failure to position the Crossbars as shown in your FBM Assembly Manual may result in damage to the sliding and/or swinging doors, and/or ladder rack.

**INSTALLER NOTE:** Base, Clamp Down, or Rotation features are not included in this CBR kit, and must be purchased separately. To purchase applicable features and accessories, please contact your authorized distributor, or a Prime Design Sales & Service Representative.

NOTE: Crossbar conversions are most commonly performed on the street side. If you require the conversion on the curb side, all instructions remain the same.