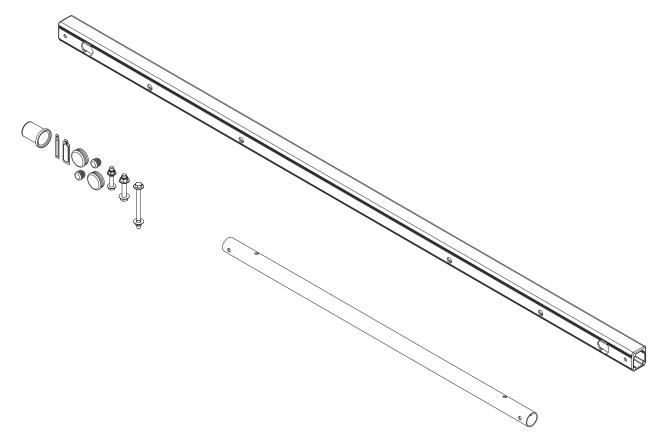

## BR

MID CROSSBAR KIT, 72"

PRIME DESIGN, A SAFE FLEET BRAND

Address: 580 Opperman Drive, Eagan, MN 55123 • Toll Free: 1.8.PRIME.RACK Fax: 651-552-1799 • Email: info@primedesign.net • Website: www.primedesign.net

WARNING: Failure to position the Crossbars as shown in your FBM Assembly Manual may result in damage to the sliding and/or swinging doors, and/or ladder rack.

**INSTALLER NOTE:** Base, Clamp Down, or Rotation features are not included in this CBR kit, and must be purchased separately. To purchase applicable features and accessories, please contact your authorized distributor, or a Prime Design Sales & Service Representative.