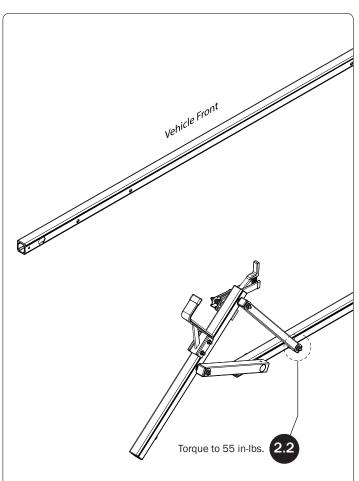

## FOR NEW INSTALLS: READ FIRST!

Do not mount the Center Crossbar to an FBM system at this time.

Refer to the respective FEA Assembly Manual(s) included with your chosen rack configuration features. Depending upon the features chosen, you may need to perform a complete feature assembly onto the Crossbars prior to mounting as noted in that feature's Assembly Manual.

WARNING: Failure to position the Crossbars as shown in your FBM Assembly Manual may result in damage to the sliding and/or swinging doors, and/or ladder rack.

**INSTALLER NOTE:** Base, Clamp Down, or Rotation features are not included in this CBR kit, and must be purchased separately. To purchase applicable features and accessories, please contact your authorized distributor, or a Prime Design Sales & Service Representative.