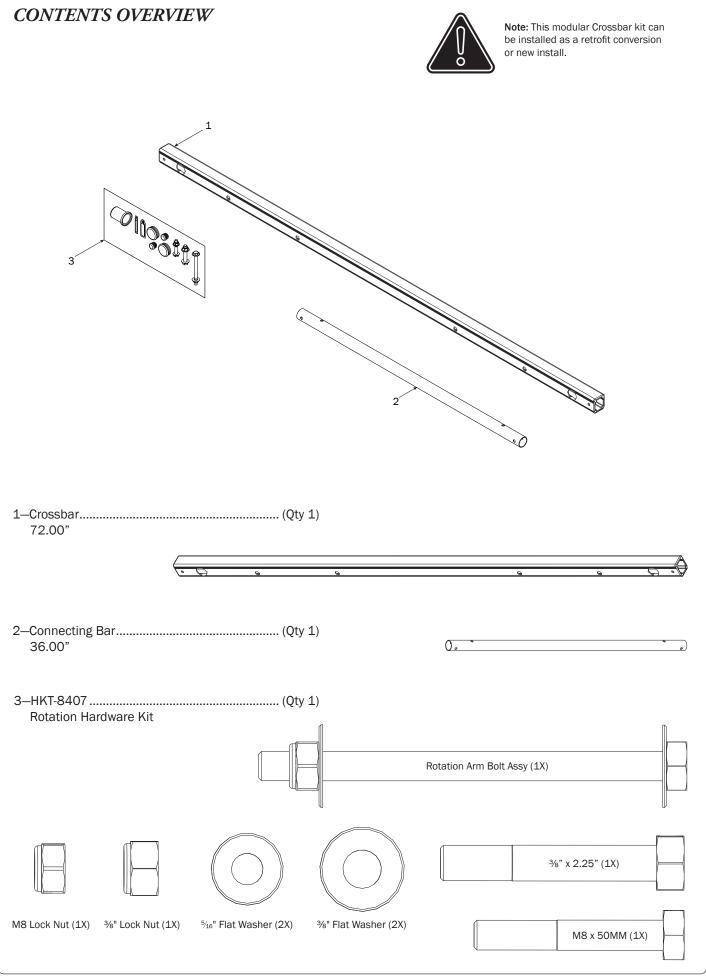

## BR

MID CROSSBAR KIT, 72"

PRIME DESIGN, A SAFE FLEET BRAND

Address: 580 Opperman Drive, Eagan, MN 55123 • Toll Free: 1.8.PRIME.RACK Fax: 651-552-1799 • Email: info@primedesign.net • Website: www.primedesign.net

WARNING: Failure to position the Crossbars as shown in your FBM Assembly Manual may result in damage to the sliding and/or swinging doors, and/or ladder rack.

**INSTALLER NOTE:** Base, Clamp Down, or Rotation features are not included in this CBR kit, and must be purchased separately. To purchase applicable features and accessories, please contact your authorized distributor, or a Prime Design Sales & Service Representative.