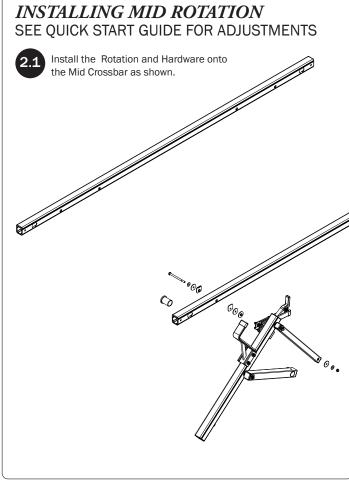

## FOR NEW INSTALLS: READ FIRST!

Do not mount the Center Crossbar to an FBM system at this time.

Refer to the respective FEA Assembly Manual(s) included with your chosen rack configuration features. Depending upon the features chosen, you may need to perform a complete feature assembly onto the Crossbars prior to mounting as noted in that feature's Assembly Manual.

WARNING: Failure to position the Crossbars as shown in your FBM Assembly Manual may result in damage to the sliding and/or swinging doors, and/or ladder rack.

**INSTALLER NOTE:** Base, Clamp Down, or Rotation features are not included in this CBR kit, and must be purchased separately. To purchase applicable features and accessories, please contact your authorized distributor, or a Prime Design Sales & Service Representative.