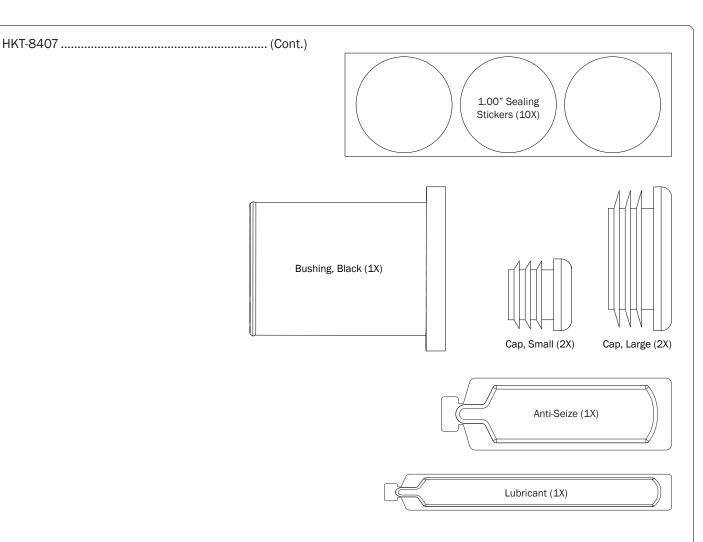

## BR (

MID CROSSBAR KIT, 90"

PRIME DESIGN, A SAFE FLEET BRAND

Address: 580 Opperman Drive, Eagan, MN 55123 • Toll Free: 1.8.PRIME.RACK Fax: 651-552-1799 • Email: info@primedesign.net • Website: www.primedesign.net