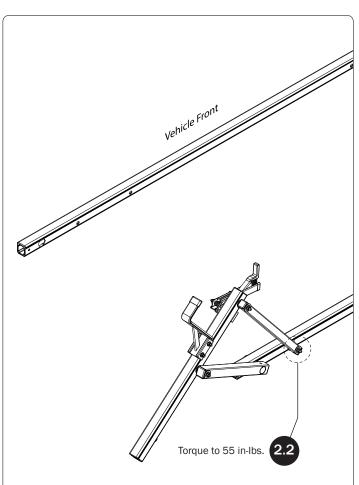

## FOR NEW INSTALLS: READ FIRST!

Do not mount the Center Crossbar to an FBM system at this time.

Refer to the respective FEA Assembly Manual(s) included with your chosen rack configuration features. Depending upon the features chosen, you may need to perform a complete feature assembly onto the Crossbars prior to mounting as noted in that feature's Assembly Manual.

WARNING: Failure to position the Crossbars as shown in your FBM Assembly Manual may result in damage to the sliding and/or swinging doors, and/or ladder rack.

**INSTALLER NOTE:** Base, Clamp Down, or Rotation features are not included in this CBR kit, and must be purchased separately. To purchase applicable features and accessories, please contact your authorized distributor, or a Prime Design Sales & Service Representative.