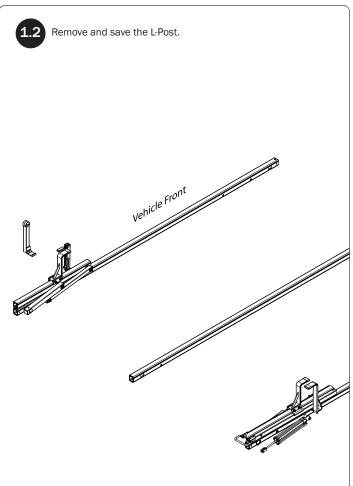

WARNING: Failure to position the Crossbars as shown in your FBM Assembly Manual may result in damage to the sliding and/or swinging doors, and/or ladder rack.

**INSTALLER NOTE:** Base, Clamp Down, or Rotation features are not included in this CBR kit, and must be purchased separately. To purchase applicable features and accessories, please contact your authorized distributor, or a Prime Design Sales & Service Representative.