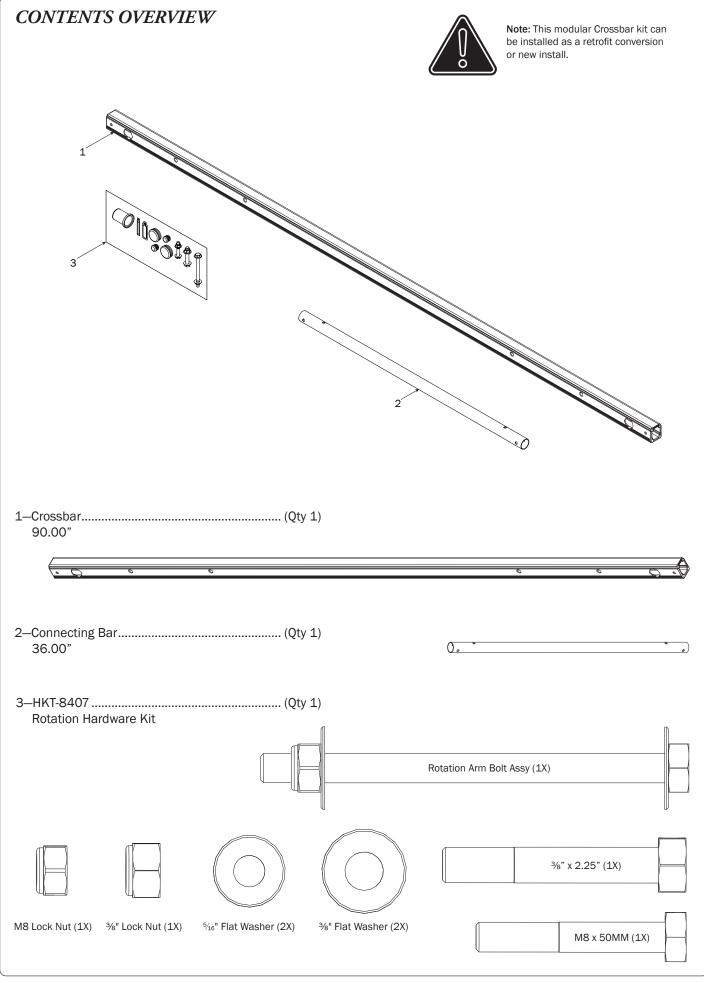

## BR (

MID CROSSBAR KIT, 90"

PRIME DESIGN, A SAFE FLEET BRAND

Address: 580 Opperman Drive, Eagan, MN 55123 • Toll Free: 1.8.PRIME.RACK Fax: 651-552-1799 • Email: info@primedesign.net • Website: www.primedesign.net

## FOR NEW INSTALLS: READ FIRST!

Do not mount the Center Crossbar to an FBM system at this time.

Refer to the respective FEA Assembly Manual(s) included with your chosen rack configuration features. Depending upon the features chosen, you may need to perform a complete feature assembly onto the Crossbars prior to mounting as noted in that feature's Assembly Manual.

WARNING: Failure to position the Crossbars as shown in your FBM Assembly Manual may result in damage to the sliding and/or swinging doors, and/or ladder rack.

**INSTALLER NOTE:** Base, Clamp Down, or Rotation features are not included in this CBR kit, and must be purchased separately. To purchase applicable features and accessories, please contact your authorized distributor, or a Prime Design Sales & Service Representative.