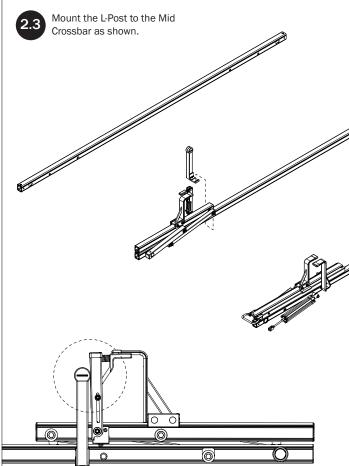

## FOR NEW INSTALLS: READ FIRST!

Do not mount the Center Crossbar to an FBM system at this time.

Refer to the respective FEA Assembly Manual(s) included with your chosen rack configuration features. Depending upon the features chosen, you may need to perform a complete feature assembly onto the Crossbars prior to mounting as noted in that feature's Assembly Manual.

WARNING: Failure to position the Crossbars as shown in your FBM Assembly Manual may result in damage to the sliding and/or swinging doors, and/or ladder rack.

**INSTALLER NOTE:** Base, Clamp Down, or Rotation features are not included in this CBR kit, and must be purchased separately. To purchase applicable features and accessories, please contact your authorized distributor, or a Prime Design Sales & Service Representative.