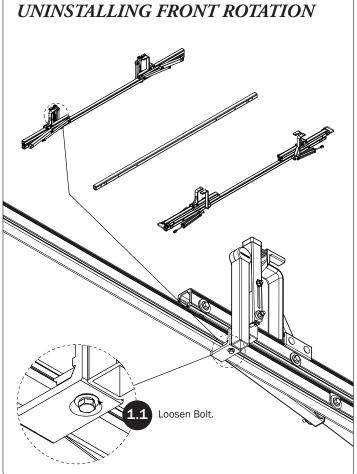

WARNING: Failure to position the Crossbars as shown in your FBM Assembly Manual may result in damage to the sliding and/or swinging doors, and/or ladder rack.

**INSTALLER NOTE:** Base, Clamp Down, or Rotation features are not included in this CBR kit, and must be purchased separately. To purchase applicable features and accessories, please contact your authorized distributor, or a Prime Design Sales & Service Representative.