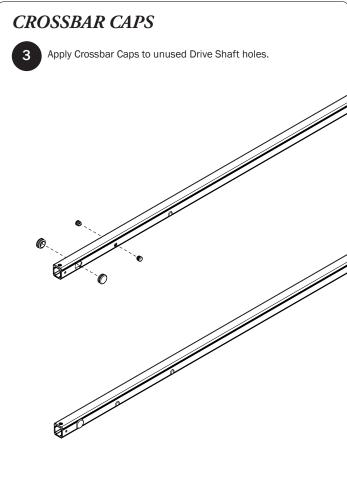

EAD FIRST!

Do not mount the Center Crossbar to an FBM system at this time.

Refer to the respective FEA Assembly Manual(s) included with your chosen rack configuration features. Depending upon the features chosen, you may need to perform a complete feature assembly onto the Crossbars prior to mounting as noted in that feature's Assembly Manual.

WARNING: Failure to position the Crossbars as shown in your FBM Assembly Manual may result in damage to the sliding and/or swinging doors, and/or ladder rack.

**INSTALLER NOTE:** Base, Clamp Down, or Rotation features are not included in this CBR kit, and must be purchased separately. To purchase applicable features and accessories, please contact your authorized distributor, or a Prime Design Sales & Service Representative.