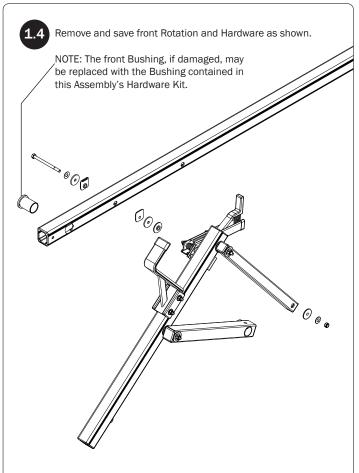

## FOR NEW INSTALLS: READ FIRST!

Do not mount the Center Crossbar to an FBM system at this time.

Refer to the respective FEA Assembly Manual(s) included with your chosen rack configuration features. Depending upon the features chosen, you may need to perform a complete feature assembly onto the Crossbars prior to mounting as noted in that feature's Assembly Manual.

WARNING: Failure to position the Crossbars as shown in your FBM Assembly Manual may result in damage to the sliding and/or swinging doors, and/or ladder rack.

**INSTALLER NOTE:** Base, Clamp Down, or Rotation features are not included in this CBR kit, and must be purchased separately. To purchase applicable features and accessories, please contact your authorized distributor, or a Prime Design Sales & Service Representative.