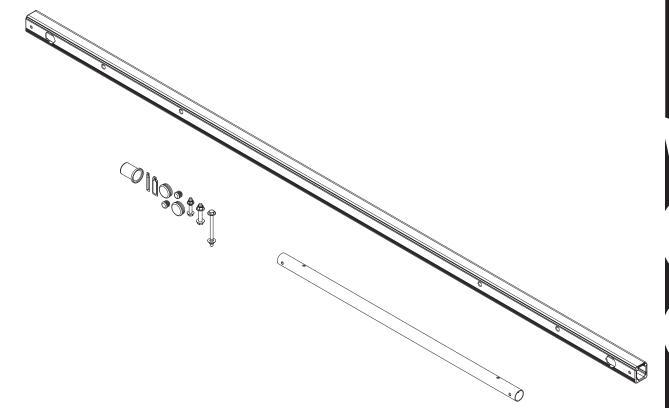

## BR (

MID CROSSBAR KIT, 90"

PRIME DESIGN, A SAFE FLEET BRAND

Address: 580 Opperman Drive, Eagan, MN 55123 • Toll Free: 1.8.PRIME.RACK Fax: 651-552-1799 • Email: info@primedesign.net • Website: www.primedesign.net