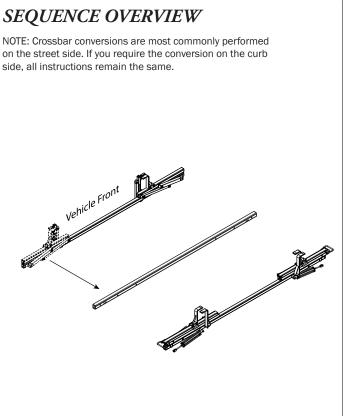

WARNING: Failure to position the Crossbars as shown in your FBM Assembly Manual may result in damage to the sliding and/or swinging doors, and/or ladder rack.

**INSTALLER NOTE:** Base, Clamp Down, or Rotation features are not included in this CBR kit, and must be purchased separately. To purchase applicable features and accessories, please contact your authorized distributor, or a Prime Design Sales & Service Representative.