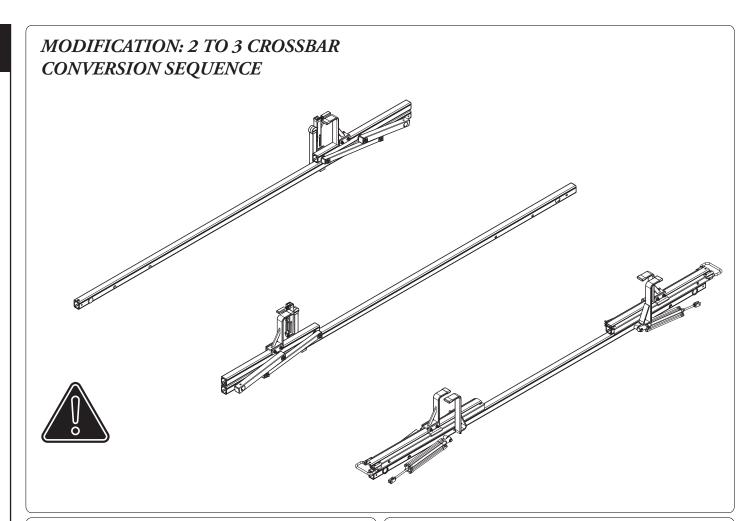

WARNING: Failure to position the Crossbars as shown in your FBM Assembly Manual may result in damage to the sliding and/or swinging doors, and/or ladder rack.

**INSTALLER NOTE:** Base, Clamp Down, or Rotation features are not included in this CBR kit, and must be purchased separately. To purchase applicable features and accessories, please contact your authorized distributor, or a Prime Design Sales & Service Representative.