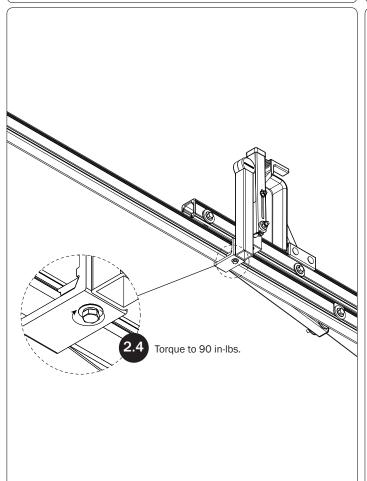

READ FIRST!

Do not mount the Center Crossbar to an FBM system at this time.

Refer to the respective FEA Assembly Manual(s) included with your chosen rack configuration features. Depending upon the features chosen, you may need to perform a complete feature assembly onto the Crossbars prior to mounting as noted in that feature's Assembly Manual.

WARNING: Failure to position the Crossbars as shown in your FBM Assembly Manual may result in damage to the sliding and/or swinging doors, and/or ladder rack.

**INSTALLER NOTE:** Base, Clamp Down, or Rotation features are not included in this CBR kit, and must be purchased separately. To purchase applicable features and accessories, please contact your authorized distributor, or a Prime Design Sales & Service Representative.