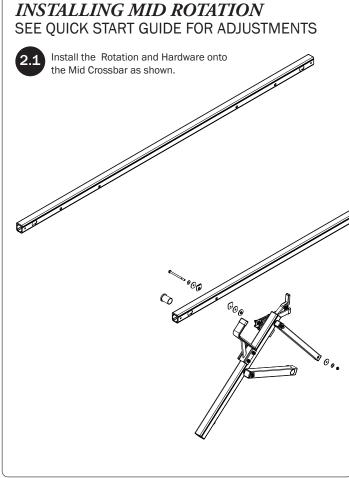

## FOR NEW INSTALLS: READ FIRST!

Do not mount the Center Crossbar to an FBM system at this time.

Refer to the respective FEA Assembly Manual(s) included with your chosen rack configuration features. Depending upon the features chosen, you may need to perform a complete feature assembly onto the Crossbars prior to mounting as noted in that feature's Assembly Manual.

WARNING: Failure to position the Crossbars as shown in your FBM Assembly Manual may result in damage to the sliding and/or swinging doors, and/or ladder rack.

**INSTALLER NOTE:** Base, Clamp Down, or Rotation features are not included in this CBR kit, and must be purchased separately. To purchase applicable features and accessories, please contact your authorized distributor, or a Prime Design Sales & Service Representative.