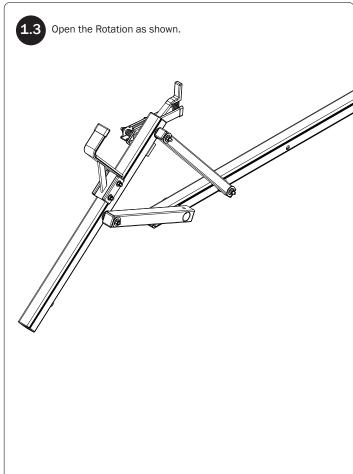

WARNING: Failure to position the Crossbars as shown in your FBM Assembly Manual may result in damage to the sliding and/or swinging doors, and/or ladder rack.

**INSTALLER NOTE:** Base, Clamp Down, or Rotation features are not included in this CBR kit, and must be purchased separately. To purchase applicable features and accessories, please contact your authorized distributor, or a Prime Design Sales & Service Representative.