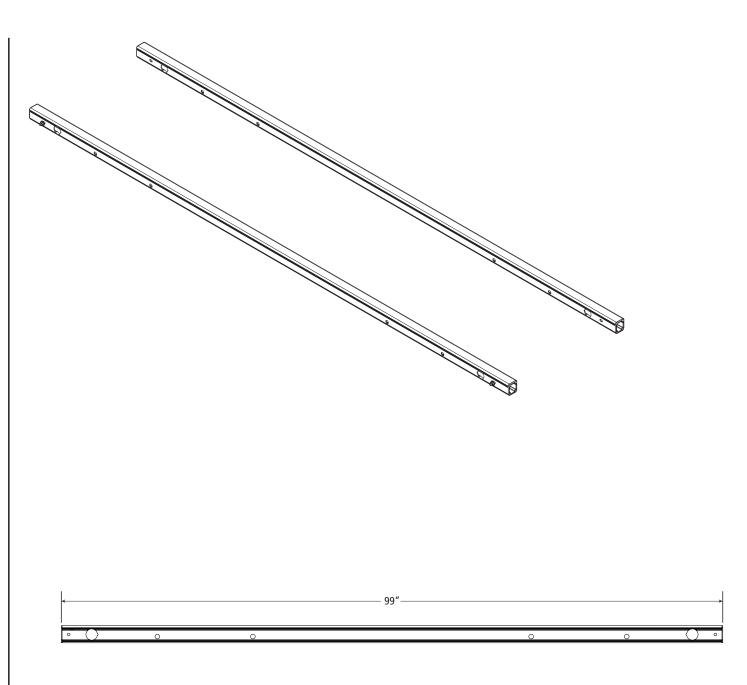

## Configuration as shown:

99" Family Crossbars, Powder Coat Finish Weight: 19 lbs

Approximate dimensions as shown:

CBR-1311-99...... RH/LH Rotation Crossbar (x2)

Modular Assembly Manuals

\*Note: Mounting Hardware purchased separately. For more information, please contact Sales & Support.