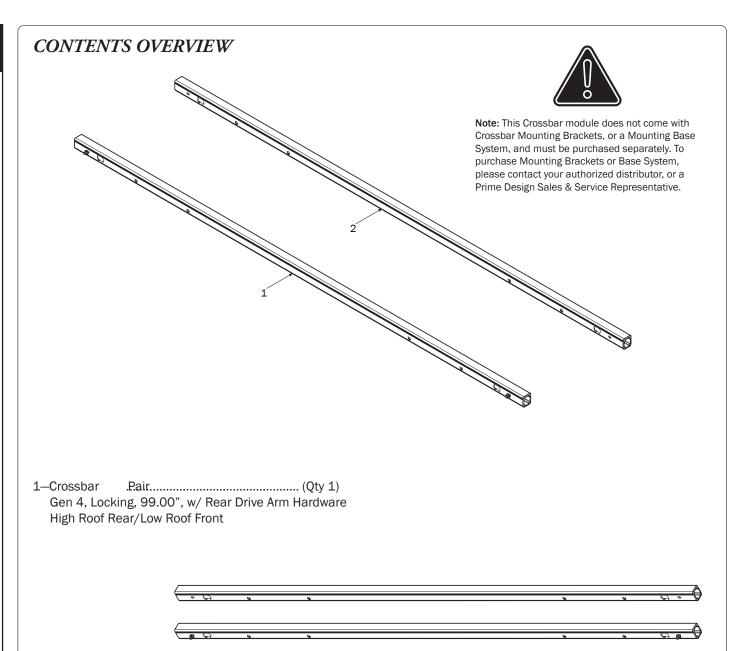

WARNING: Failure to position the Crossbars as shown in your FBM Assembly Manual may result in damage to the sliding and/or swinging doors, and/or ladder rack.

**INSTALLER NOTE:** Base, Clamp Down, or Rotation features are not included in this CBR kit, and must be purchased separately. To purchase applicable features and accessories, please contact your authorized distributor, or a Prime Design Sales & Service Representative.