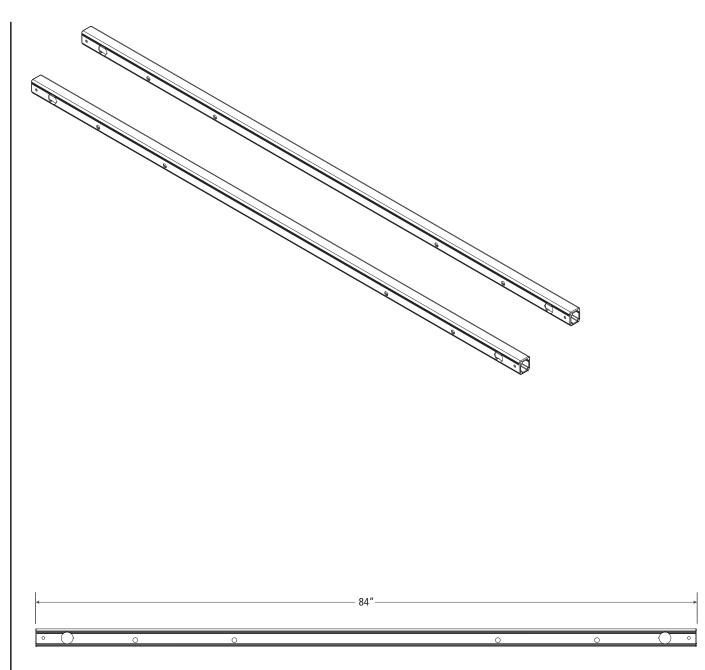

## Configuration as shown:

84" Family Crossbars, Powder Coat Finish Weight: 17 lbs

Approximate dimensions as shown:

CBR-1311-84...... RH/LH Rotation Crossbar (x2)

Modular Assembly Manuals

\*Note: Mounting Hardware purchased separately. For more information, please contact Sales & Support.