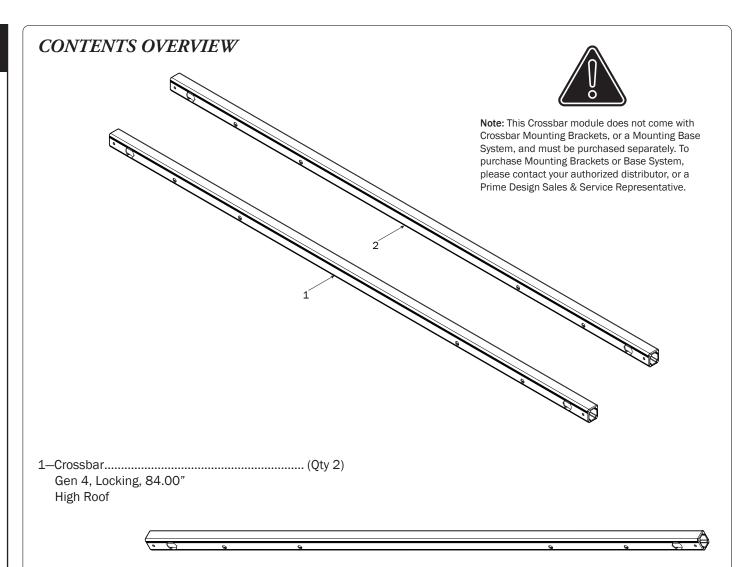

WARNING: Failure to position the Crossbars as shown in your FBM Assembly Manual may result in damage to the sliding and/or swinging doors, and/or ladder rack.

**INSTALLER NOTE:** Base, Clamp Down, or Rotation features are not included in this CBR kit, and must be purchased separately. To purchase applicable features and accessories, please contact your authorized distributor, or a Prime Design Sales & Service Representative.