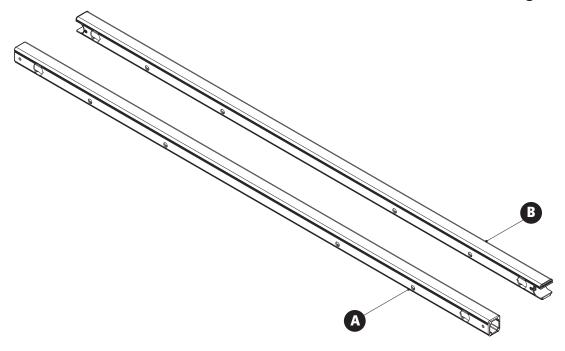

## **Crossbars Module**

Configuration as shown:

Interlocking Crossbars, US Gen4 Finish: White Powder Coat Weight: 14 lbs

## Approximate dimensions as shown:

A: ......CBR-7311-72 Rear Crossbar, 72"
B: ......CBR-7711-72 Front Crossbar, 72" Family

Modular Assembly Manuals

\*Note: Mounting Hardware purchased separately. For more information, please contact Sales & Support.