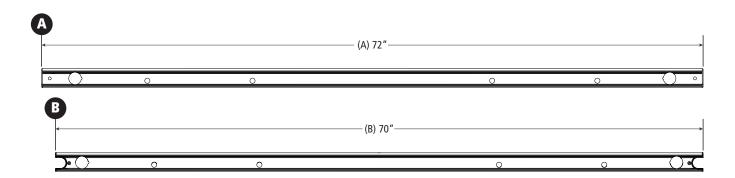

## Approximate dimensions as shown:

A: ......CBR-7311-72 Rear Crossbar, 72"
B: ......CBR-7711-72 Front Crossbar, 72" Family

Modular Assembly Manuals

\*Note: Mounting Hardware purchased separately. For more information, please contact Sales & Support.