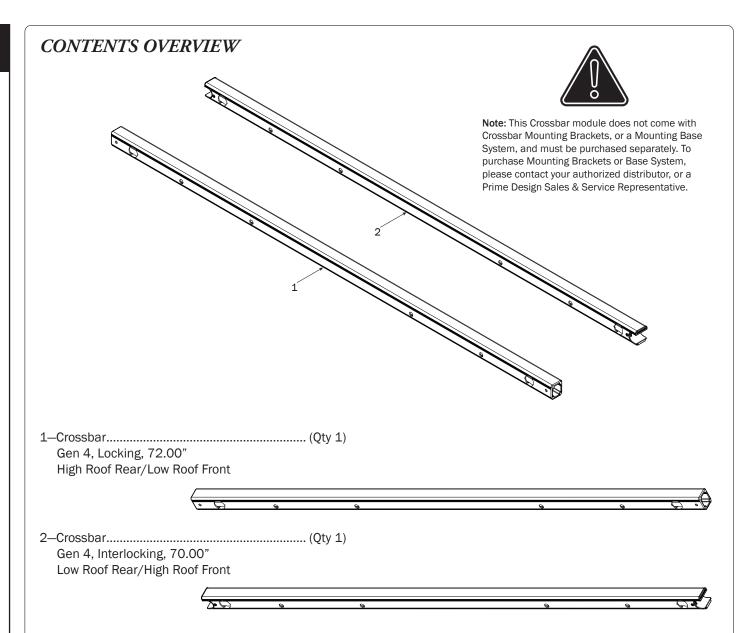

WARNING: Failure to position the Crossbars as shown in your FBM Assembly Manual may result in damage to the sliding and/or swinging doors, and/or ladder rack.

**INSTALLER NOTE:** Base, Clamp Down, or Rotation features are not included in this CBR kit, and must be purchased separately. To purchase applicable features and accessories, please contact your authorized distributor, or a Prime Design Sales & Service Representative.