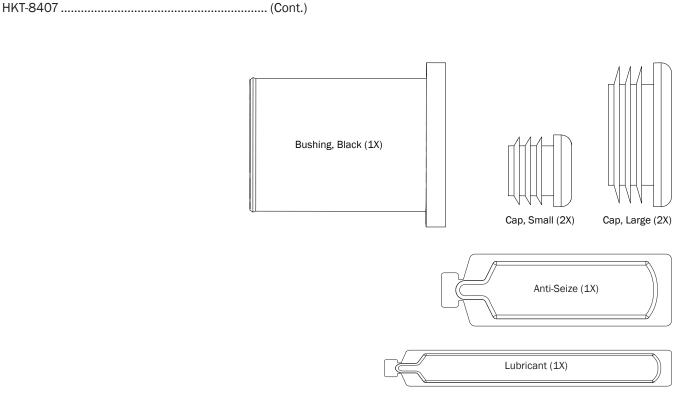

WARNING: Failure to position the Crossbars as shown in your FBM Assembly Manual may result in damage to the sliding and/or swinging doors, and/or ladder rack.

**INSTALLER NOTE:** Base, Clamp Down, or Rotation features are not included in this CBR kit, and must be purchased separately. To purchase applicable features and accessories, please contact your authorized distributor, or a Prime Design Sales & Service Representative.