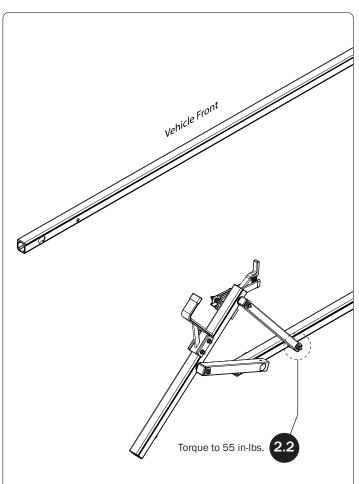

## **READ FIRST!**

Do not mount the Center Crossbar to an FBM system at this time.

Refer to the respective FEA Assembly Manual(s) included with your chosen rack configuration features. Depending upon the features chosen, you may need to perform a complete feature assembly onto the Crossbars prior to mounting as noted in that feature's Assembly Manual.

WARNING: Failure to position the Crossbars as shown in your FBM Assembly Manual may result in damage to the sliding and/or swinging doors, and/or ladder rack.

**INSTALLER NOTE:** Base, Clamp Down, or Rotation features are not included in this CBR kit, and must be purchased separately. To purchase applicable features and accessories, please contact your authorized distributor, or a Prime Design Sales & Service Representative.