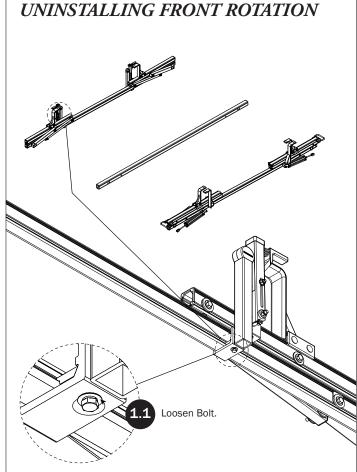

hosen rack configuration features. Depending upon the features chosen, you may need to perform a complete feature assembly onto the Crossbars prior to mounting as noted in that feature's Assembly Manual.

WARNING: Failure to position the Crossbars as shown in your FBM Assembly Manual may result in damage to the sliding and/or swinging doors, and/or ladder rack.

**INSTALLER NOTE:** Base, Clamp Down, or Rotation features are not included in this CBR kit, and must be purchased separately. To purchase applicable features and accessories, please contact your authorized distributor, or a Prime Design Sales & Service Representative.





NOTE: Crossbar conversions are most commonly performed on the street side. If you require the conversion on the curb side, all instructions remain the same.