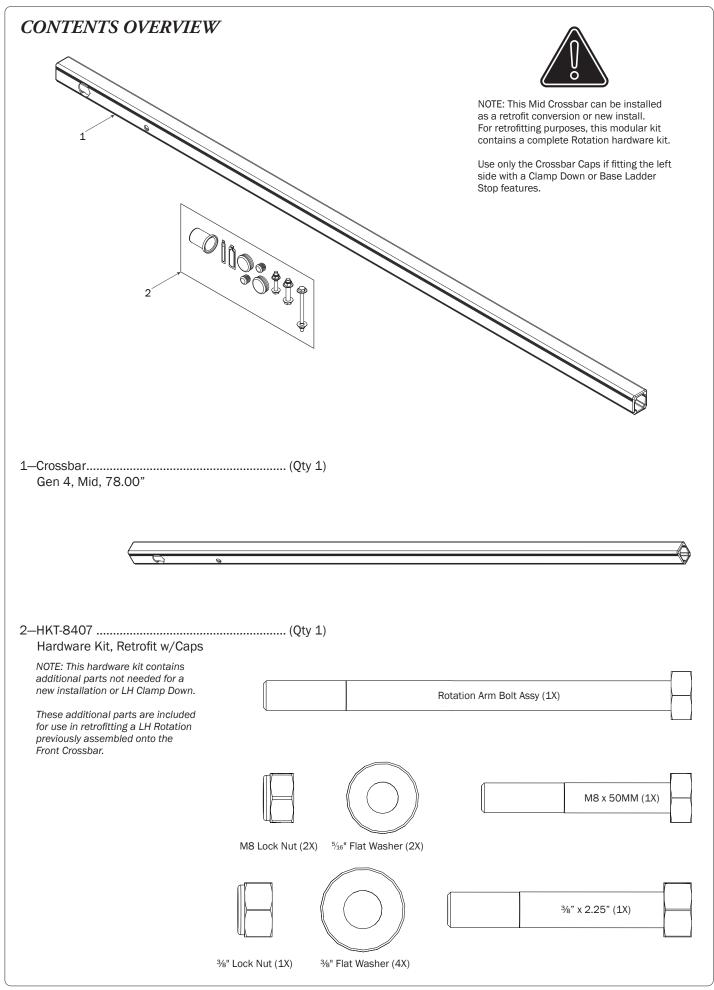

## **READ FIRST!**

Do not mount the Center Crossbar to an FBM system at this time.

Refer to the respective FEA Assembly Manual(s) included with your chosen rack configuration features. Depending upon the features chosen, you may need to perform a complete feature assembly onto the Crossbars prior to mounting as noted in that feature's Assembly Manual.

WARNING: Failure to position the Crossbars as shown in your FBM Assembly Manual may result in damage to the sliding and/or swinging doors, and/or ladder rack.

**INSTALLER NOTE:** Base, Clamp Down, or Rotation features are not included in this CBR kit, and must be purchased separately. To purchase applicable features and accessories, please contact your authorized distributor, or a Prime Design Sales & Service Representative.