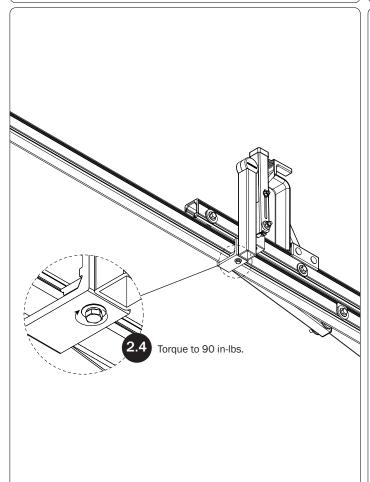

## **READ FIRST!**

Do not mount the Center Crossbar to an FBM system at this time.

Refer to the respective FEA Assembly Manual(s) included with your chosen rack configuration features. Depending upon the features chosen, you may need to perform a complete feature assembly onto the Crossbars prior to mounting as noted in that feature's Assembly Manual.

WARNING: Failure to position the Crossbars as shown in your FBM Assembly Manual may result in damage to the sliding and/or swinging doors, and/or ladder rack.

**INSTALLER NOTE:** Base, Clamp Down, or Rotation features are not included in this CBR kit, and must be purchased separately. To purchase applicable features and accessories, please contact your authorized distributor, or a Prime Design Sales & Service Representative.