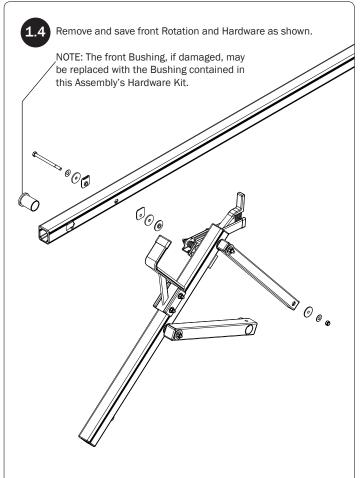

## **READ FIRST!**

Do not mount the Center Crossbar to an FBM system at this time.

Refer to the respective FEA Assembly Manual(s) included with your chosen rack configuration features. Depending upon the features chosen, you may need to perform a complete feature assembly onto the Crossbars prior to mounting as noted in that feature's Assembly Manual.

WARNING: Failure to position the Crossbars as shown in your FBM Assembly Manual may result in damage to the sliding and/or swinging doors, and/or ladder rack.

**INSTALLER NOTE:** Base, Clamp Down, or Rotation features are not included in this CBR kit, and must be purchased separately. To purchase applicable features and accessories, please contact your authorized distributor, or a Prime Design Sales & Service Representative.