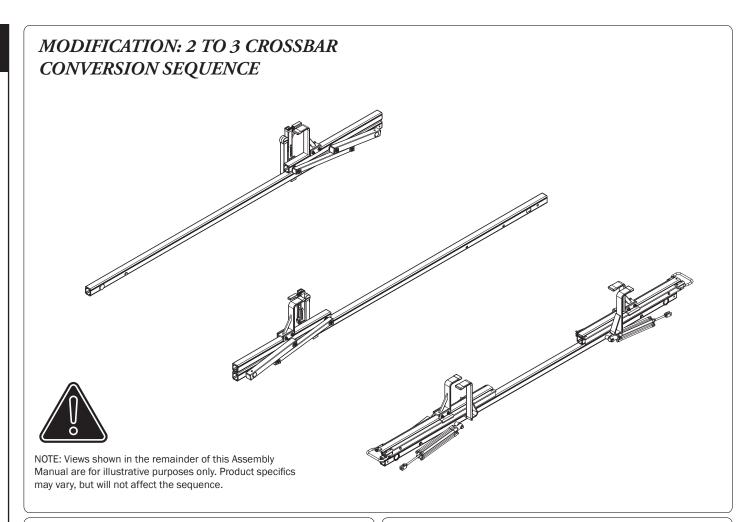

NOTE: Crossbar conversions are most commonly performed on the street side. If you require the conversion on the curb side, all instructions remain the same.