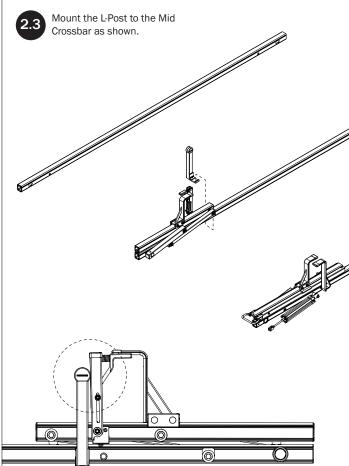

## **READ FIRST!**

Do not mount the Center Crossbar to an FBM system at this time.

Refer to the respective FEA Assembly Manual(s) included with your chosen rack configuration features. Depending upon the features chosen, you may need to perform a complete feature assembly onto the Crossbars prior to mounting as noted in that feature's Assembly Manual.

WARNING: Failure to position the Crossbars as shown in your FBM Assembly Manual may result in damage to the sliding and/or swinging doors, and/or ladder rack.

**INSTALLER NOTE:** Base, Clamp Down, or Rotation features are not included in this CBR kit, and must be purchased separately. To purchase applicable features and accessories, please contact your authorized distributor, or a Prime Design Sales & Service Representative.