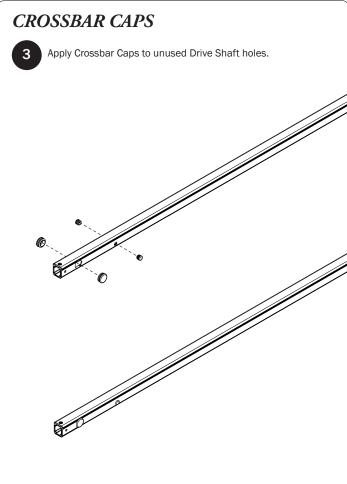

NOTE: Crossbar conversions are most commonly performed on the street side. If you require the conversion on the curb side, all instructions remain the same.