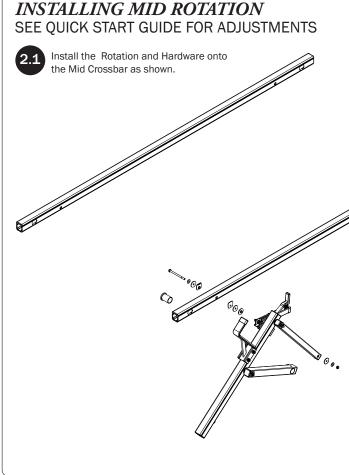

## **READ FIRST!**

Do not mount the Center Crossbar to an FBM system at this time.

Refer to the respective FEA Assembly Manual(s) included with your chosen rack configuration features. Depending upon the features chosen, you may need to perform a complete feature assembly onto the Crossbars prior to mounting as noted in that feature's Assembly Manual.

WARNING: Failure to position the Crossbars as shown in your FBM Assembly Manual may result in damage to the sliding and/or swinging doors, and/or ladder rack.

**INSTALLER NOTE:** Base, Clamp Down, or Rotation features are not included in this CBR kit, and must be purchased separately. To purchase applicable features and accessories, please contact your authorized distributor, or a Prime Design Sales & Service Representative.