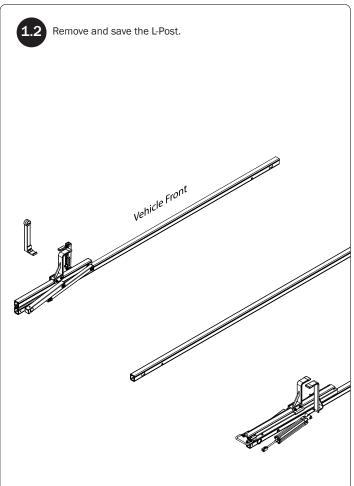

sen rack configuration features. Depending upon the features chosen, you may need to perform a complete feature assembly onto the Crossbars prior to mounting as noted in that feature's Assembly Manual.

WARNING: Failure to position the Crossbars as shown in your FBM Assembly Manual may result in damage to the sliding and/or swinging doors, and/or ladder rack.

**INSTALLER NOTE:** Base, Clamp Down, or Rotation features are not included in this CBR kit, and must be purchased separately. To purchase applicable features and accessories, please contact your authorized distributor, or a Prime Design Sales & Service Representative.





NOTE: Crossbar conversions are most commonly performed on the street side. If you require the conversion on the curb side, all instructions remain the same.