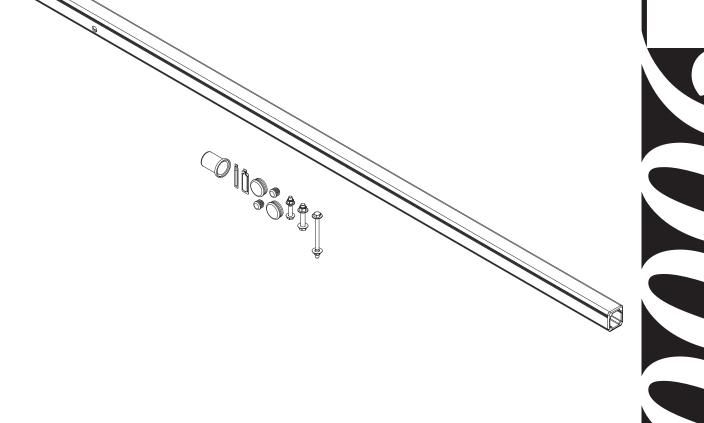

## **READ FIRST!**

Do not mount the Center Crossbar to an FBM system at this time.

Refer to the respective FEA Assembly Manual(s) included with your chosen rack configuration features. Depending upon the features chosen, you may need to perform a complete feature assembly onto the Crossbars prior to mounting as noted in that feature's Assembly Manual.

WARNING: Failure to position the Crossbars as shown in your FBM Assembly Manual may result in damage to the sliding and/or swinging doors, and/or ladder rack.

**INSTALLER NOTE:** Base, Clamp Down, or Rotation features are not included in this CBR kit, and must be purchased separately. To purchase applicable features and accessories, please contact your authorized distributor, or a Prime Design Sales & Service Representative.