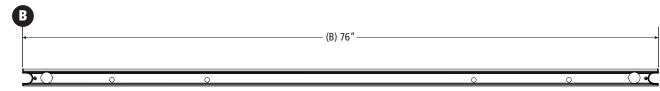

## Approximate dimensions as shown:

A: ......CBR-7311-78 Front Crossbar, 78" B: ......CBR-7711-78 Rear Crossbar, 78" Family

Modular Assembly Manuals

\*Note: Mounting Hardware purchased separately. For more information, please contact Sales & Support.