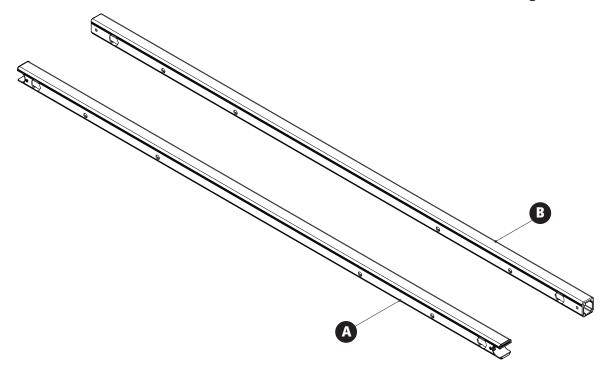

## **Crossbars Module**

Configuration as shown:

Interlocking Crossbars, Powder Coat Finish Weight: 14 lbs

## Approximate dimensions as shown:

A: ......CBR-7311-78 Front Crossbar, 78" B: ......CBR-7711-78 Rear Crossbar, 78" Family

Modular Assembly Manuals

\*Note: Mounting Hardware purchased separately. For more information, please contact Sales & Support.