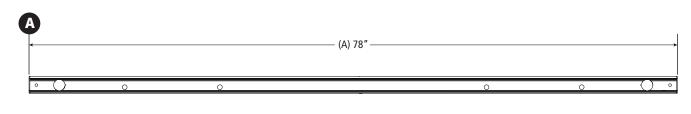

## Approximate dimensions as shown:

A: ......CBR-7311-78 Front Crossbar, 78" B: ......CBR-7711-78 Rear Crossbar, 78" Family

Modular Assembly Manuals

\*Note: Mounting Hardware purchased separately. For more information, please contact Sales & Support.