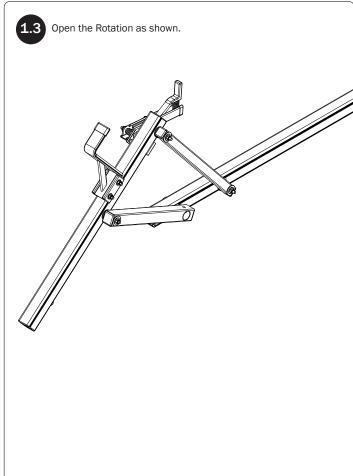

n rack configuration features. Depending upon the features chosen, you may need to perform a complete feature assembly onto the Crossbars prior to mounting as noted in that feature's Assembly Manual.

WARNING: Failure to position the Crossbars as shown in your FBM Assembly Manual may result in damage to the sliding and/or swinging doors, and/or ladder rack.

**INSTALLER NOTE:** Base, Clamp Down, or Rotation features are not included in this CBR kit, and must be purchased separately. To purchase applicable features and accessories, please contact your authorized distributor, or a Prime Design Sales & Service Representative.





NOTE: Crossbar conversions are most commonly performed on the street side. If you require the conversion on the curb side, all instructions remain the same.