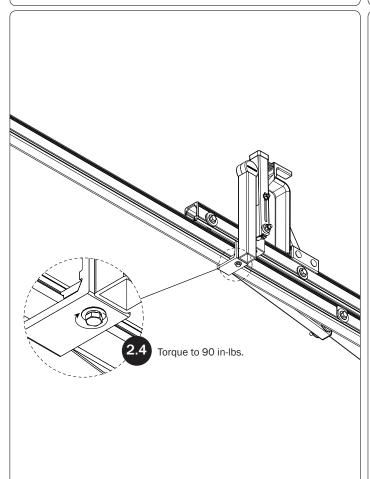

WARNING: Failure to position the Crossbars as shown in your FBM Assembly Manual may result in damage to the sliding and/or swinging doors, and/or ladder rack.

**INSTALLER NOTE:** Base, Clamp Down, or Rotation features are not included in this CBR kit, and must be purchased separately. To purchase applicable features and accessories, please contact your authorized distributor, or a Prime Design Sales & Service Representative.