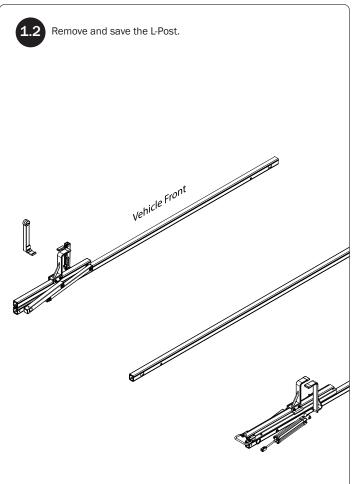

sen rack configuration features. Depending upon the features chosen, you may need to perform a complete feature assembly onto the Crossbars prior to mounting as noted in that feature's Assembly Manual.

WARNING: Failure to position the Crossbars as shown in your FBM Assembly Manual may result in damage to the sliding and/or swinging doors, and/or ladder rack.

**INSTALLER NOTE:** Base, Clamp Down, or Rotation features are not included in this CBR kit, and must be purchased separately. To purchase applicable features and accessories, please contact your authorized distributor, or a Prime Design Sales & Service Representative.





NOTE: Crossbar conversions are most commonly performed on the street side. If you require the conversion on the curb side, all instructions remain the same.