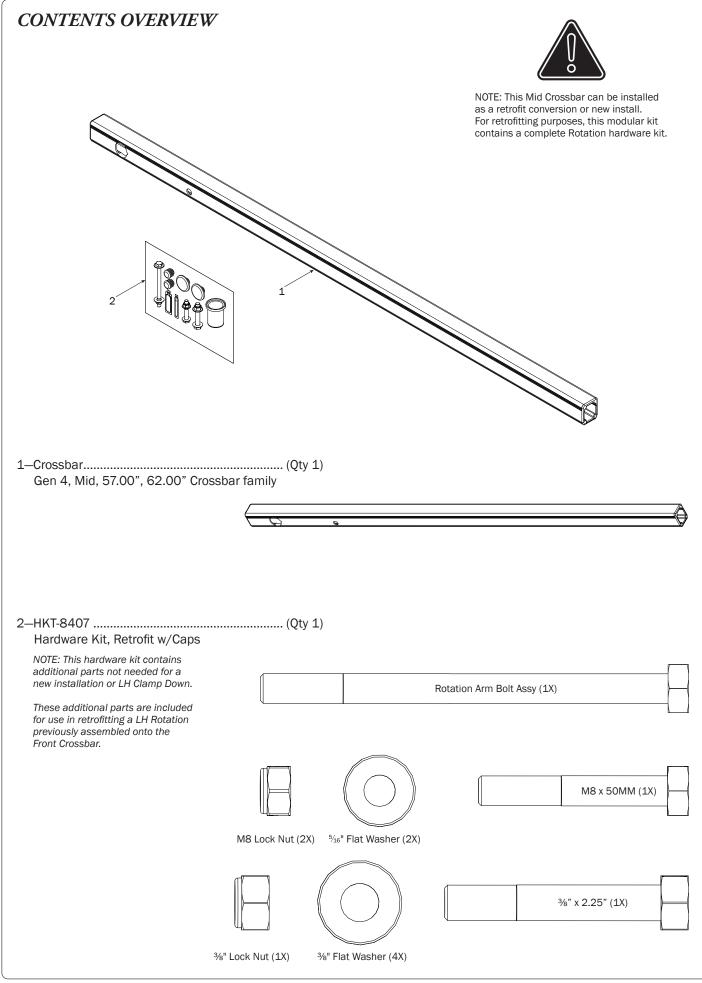

WARNING: Failure to position the Crossbars as shown in your FBM Assembly Manual may result in damage to the sliding and/or swinging doors, and/or ladder rack.

**INSTALLER NOTE:** Base, Clamp Down, or Rotation features are not included in this CBR kit, and must be purchased separately. To purchase applicable features and accessories, please contact your authorized distributor, or a Prime Design Sales & Service Representative.