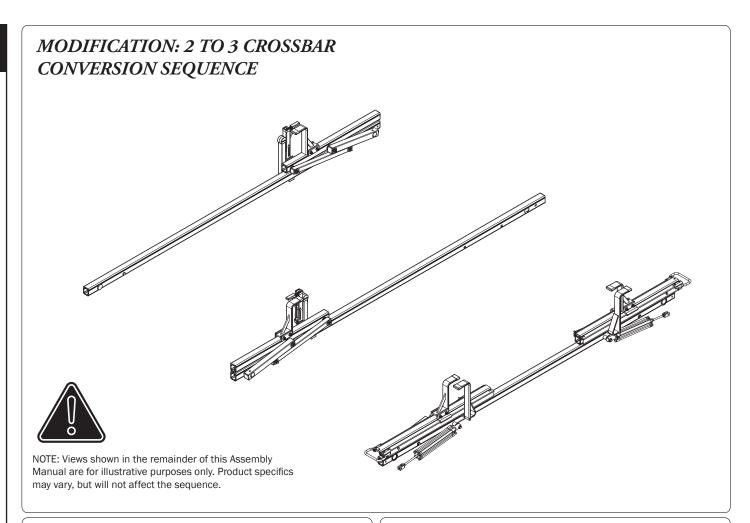

NOTE: Crossbar conversions are most commonly performed on the street side. If you require the conversion on the curb side, all instructions remain the same.