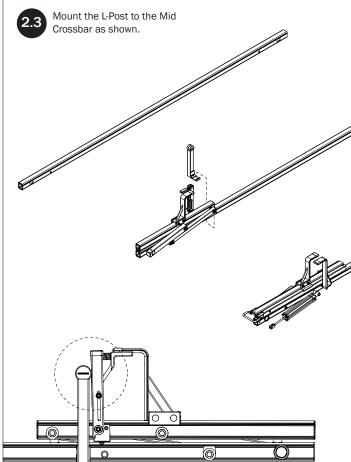

WARNING: Failure to position the Crossbars as shown in your FBM Assembly Manual may result in damage to the sliding and/or swinging doors, and/or ladder rack.

**INSTALLER NOTE:** Base, Clamp Down, or Rotation features are not included in this CBR kit, and must be purchased separately. To purchase applicable features and accessories, please contact your authorized distributor, or a Prime Design Sales & Service Representative.