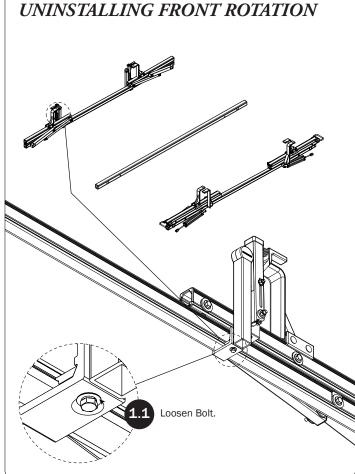

WARNING: Failure to position the Crossbars as shown in your FBM Assembly Manual may result in damage to the sliding and/or swinging doors, and/or ladder rack.

**INSTALLER NOTE:** Base, Clamp Down, or Rotation features are not included in this CBR kit, and must be purchased separately. To purchase applicable features and accessories, please contact your authorized distributor, or a Prime Design Sales & Service Representative.