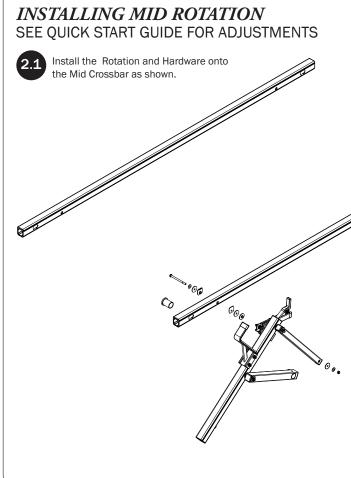

WARNING: Failure to position the Crossbars as shown in your FBM Assembly Manual may result in damage to the sliding and/or swinging doors, and/or ladder rack.

**INSTALLER NOTE:** Base, Clamp Down, or Rotation features are not included in this CBR kit, and must be purchased separately. To purchase applicable features and accessories, please contact your authorized distributor, or a Prime Design Sales & Service Representative.