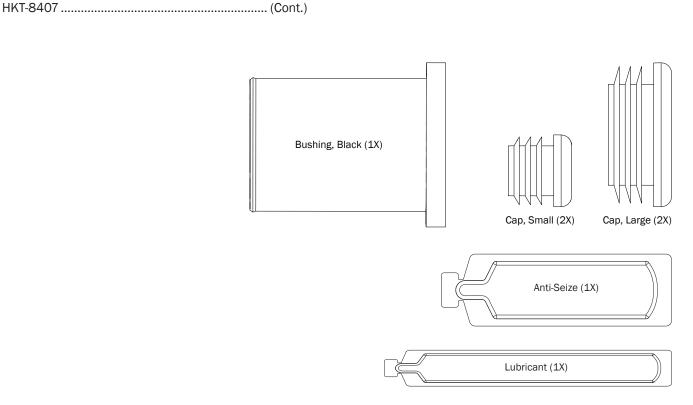

WARNING: Failure to position the Crossbars as shown in your FBM Assembly Manual may result in damage to the sliding and/or swinging doors, and/or ladder rack.

**INSTALLER NOTE:** Base, Clamp Down, or Rotation features are not included in this CBR kit, and must be purchased separately. To purchase applicable features and accessories, please contact your authorized distributor, or a Prime Design Sales & Service Representative.