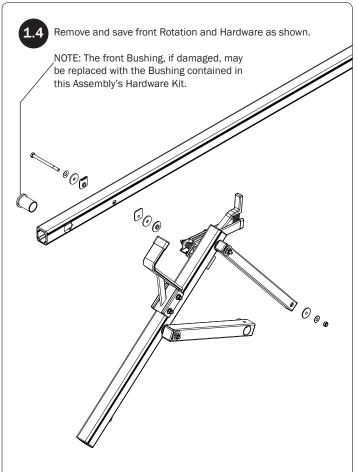

WARNING: Failure to position the Crossbars as shown in your FBM Assembly Manual may result in damage to the sliding and/or swinging doors, and/or ladder rack.

**INSTALLER NOTE:** Base, Clamp Down, or Rotation features are not included in this CBR kit, and must be purchased separately. To purchase applicable features and accessories, please contact your authorized distributor, or a Prime Design Sales & Service Representative.