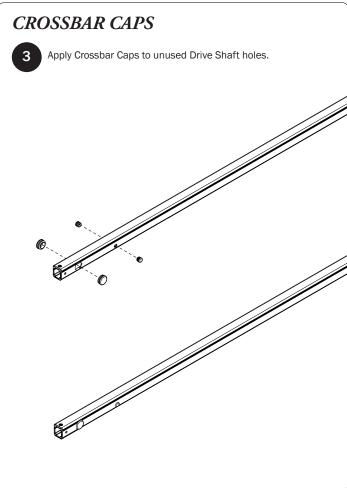

NOTE: Crossbar conversions are most commonly performed on the street side. If you require the conversion on the curb side, all instructions remain the same.