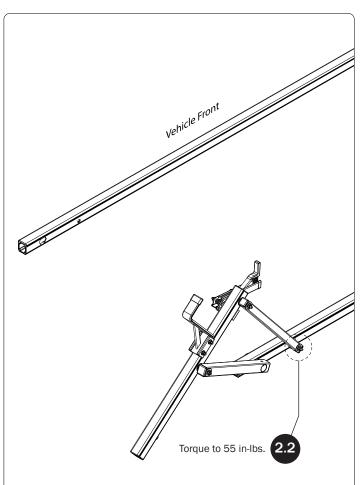

WARNING: Failure to position the Crossbars as shown in your FBM Assembly Manual may result in damage to the sliding and/or swinging doors, and/or ladder rack.

**INSTALLER NOTE:** Base, Clamp Down, or Rotation features are not included in this CBR kit, and must be purchased separately. To purchase applicable features and accessories, please contact your authorized distributor, or a Prime Design Sales & Service Representative.