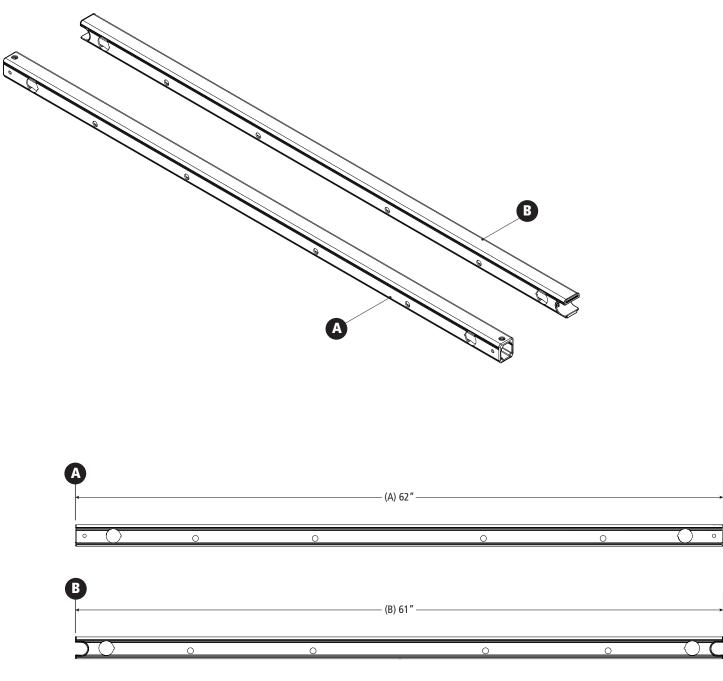

## Approximate dimensions as shown:

A: .....CBR-7311-62 Front Crossbar, 62" B: .....CBR-7711-62 Rear Crossbar, 62" Family

Modular Assembly Manuals

\*Note: Mounting Hardware purchased separately. For more information, please contact Sales & Support.