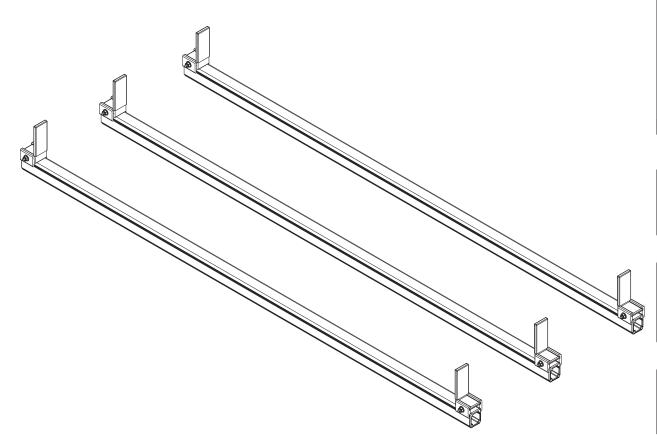

### **CONTENTS OVERVIEW**

Crossbar.....(Qty 3) Gen 4, 72.00", with Ladder Stops

## **READ FIRST!**

Do not mount the Crossbars to an FBM system at this time.

Refer to the respective FBM Assembly Manual(s) included with your chosen rack configuration features.

WARNING: Failure to position the Crossbars as shown in your FBM Assembly Manual may result in damage to the sliding and/or swinging doors, and/or ladder rack.