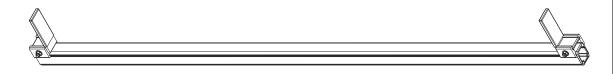

### **CONTENTS OVERVIEW**

Crossbar.....(Qty 3) Gen 4, 72.00", with Ladder Stops