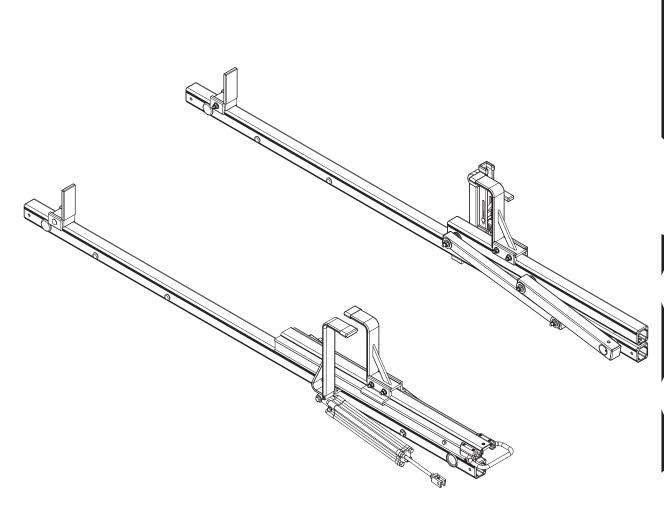

## **READ FIRST!**

Do not mount the Crossbars to an FBM system at this time.

Refer to the respective FBM Assembly Manual(s) included with your chosen rack configuration features.

WARNING: Failure to position the Crossbars as shown in your FBM Assembly Manual may result in damage to the sliding and/or swinging doors, and/or ladder rack.

**INSTALLER NOTE:** To purchase applicable features and accessories, please contact your authorized distributor, or a Prime Design Sales & Service Representative.

USAM-CBA3007-US01 Rev-A 1118