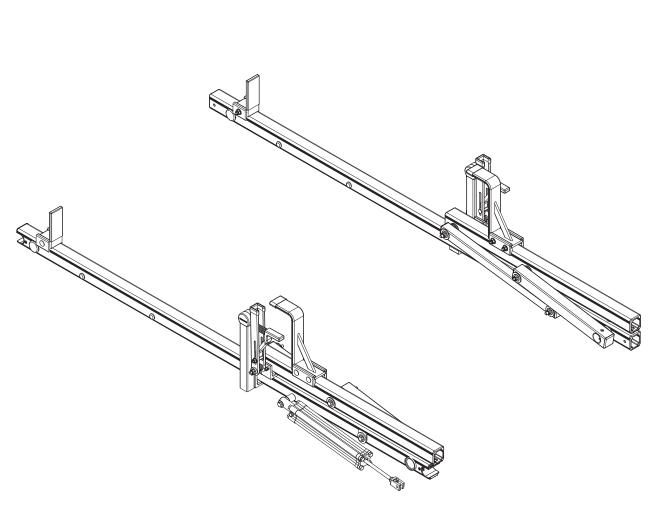

## Do not mount the Crossbars to an FBM system at this time.

Refer to the respective FBM Assembly Manual(s) included with your chosen rack configuration features.

WARNING: Failure to position the Crossbars as shown in your FBM Assembly Manual may result in damage to the sliding and/or swinging doors, and/or ladder rack.

**INSTALLER NOTE:** To purchase applicable features and accessories, please contact your authorized distributor, or a Prime Design Sales & Service Representative.

USAM-CBA3005-US01 Rev-A 1118