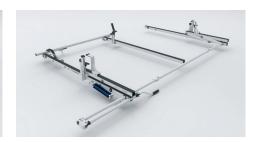

## For Chevrolet City Express

VCC-CE **Dual Clamp** 

**VRR-CE Dual Rotation** 

VCR3-CE Clamp / Rotation with 3rd crossbar

| Models           | Vehicle Wheelbase | Vehicle Height | Street side Feature  | Curb side Feature    | Weight  |
|------------------|-------------------|----------------|----------------------|----------------------|---------|
| VBB-CE           | 122 IN            | 74 IN          | End Stop             | End Stop             | 27 lbs  |
| VBC-CE<br>VCB-CE | 122 IN            | 74 IN          | End Stop<br>Clamp    | Clamp<br>End Stop    | 42 lbs  |
| VBR-CE<br>VRB-CE | 122 IN            | 74 IN          | End Stop<br>Rotation | Rotation<br>End Stop | 69 lbs  |
| VCC-CE           | 122 IN            | 74 IN          | Clamp                | Clamp                | 57 lbs  |
| VCR-CE<br>VRC-CE | 122 IN            | 74 IN          | Clamp<br>Rotation    | Rotation<br>Clamp    | 84 lbs  |
| VRR-CE           | 122 IN            | 74 IN          | Rotation             | Rotation             | 112 lbs |