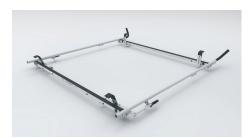

## For Chevrolet City Express

VCC-CE **Dual Clamp** 

**VRR-CE Dual Rotation** 

VCR3-CE Clamp / Rotation with 3rd crossbar

| Models           | Vehicle Wheelbase | Vehicle Height | Street side Feature  | Curb side Feature    | Weight  |
|------------------|-------------------|----------------|----------------------|----------------------|---------|
| VBB-CE           | 122 IN            | 74 IN          | End Stop             | End Stop             | 27 lbs  |
| VBC-CE<br>VCB-CE | 122 IN            | 74 IN          | End Stop<br>Clamp    | Clamp<br>End Stop    | 42 lbs  |
| VBR-CE<br>VRB-CE | 122 IN            | 74 IN          | End Stop<br>Rotation | Rotation<br>End Stop | 69 lbs  |
| VCC-CE           | 122 IN            | 74 IN          | Clamp                | Clamp                | 57 lbs  |
| VCR-CE<br>VRC-CE | 122 IN            | 74 IN          | Clamp<br>Rotation    | Rotation<br>Clamp    | 84 lbs  |
| VRR-CE           | 122 IN            | 74 IN          | Rotation             | Rotation             | 112 lbs |