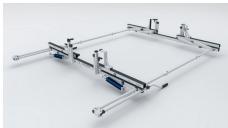

## For Chevrolet City Express

VCC-CE **Dual Clamp** 

**VRR-CE Dual Rotation** 

VCR3-CE Clamp / Rotation with 3rd crossbar

| Models           | Vehicle Wheelbase | Vehicle Height | Street side Feature  | Curb side Feature    | Weight  |
|------------------|-------------------|----------------|----------------------|----------------------|---------|
| VBB-CE           | 122 IN            | 74 IN          | End Stop             | End Stop             | 27 lbs  |
| VBC-CE<br>VCB-CE | 122 IN            | 74 IN          | End Stop<br>Clamp    | Clamp<br>End Stop    | 42 lbs  |
| VBR-CE<br>VRB-CE | 122 IN            | 74 IN          | End Stop<br>Rotation | Rotation<br>End Stop | 69 lbs  |
| VCC-CE           | 122 IN            | 74 IN          | Clamp                | Clamp                | 57 lbs  |
| VCR-CE<br>VRC-CE | 122 IN            | 74 IN          | Clamp<br>Rotation    | Rotation<br>Clamp    | 84 lbs  |
| VRR-CE           | 122 IN            | 74 IN          | Rotation             | Rotation             | 112 lbs |