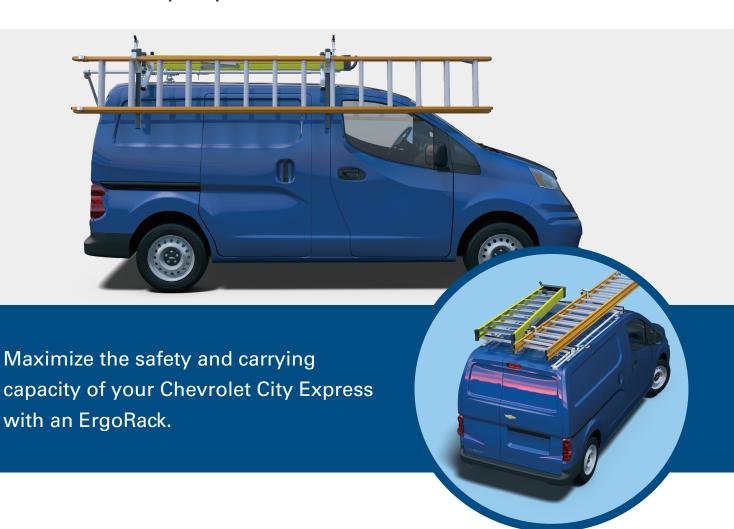

## **ErgoRack**

A Safe Fleet Brand

### For Chevrolet City Express

### **Enhance Safety**

Eliminates slip and fall hazards from climbing on bumper or tire.

#### No Drill Installation

Maintain vehicle warranty and resale value with no holes to drill.