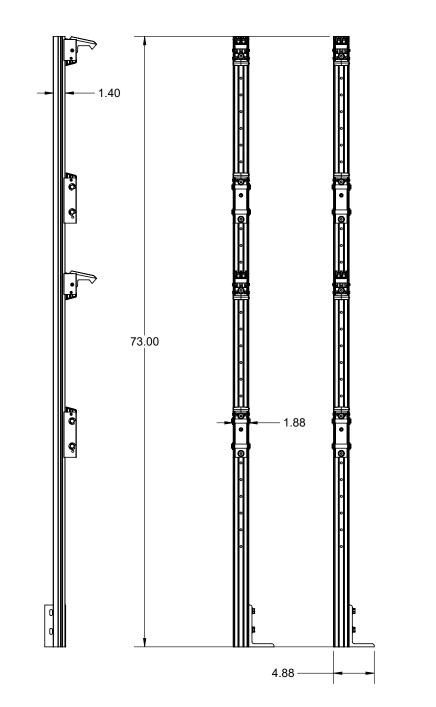

## FPU-3250

FoldPro Shelving

Configurable Shelf Height Upright Pair

Approximate dimensions as shown:

Height......73"

Assembly Manual also available:

**FPU-3250** USOV-FPU-3250-US01 Rev-A 0623

PRIME DESIGN, A SAFE FLEET BRAND • Address: 580 Opperman Drive, Eagan, MN 55123 • Toll Free: 1.8.PRIME.RACK • Fax: 651-552-1799 • Email: info@primedesign.net • Website: www.primedesign.net • TM & © 2023 PRIME DESIGN. PROTECTED BY ONE OR MORE OF THE FOLLOWING PATENT NO.'s 6764268, 6971563, 8511525, 8991889, 9102482, 9415726, 9481314, 9506292, 9776476, 9796340, 10470565, 10486608, 10501022, 10578182, 10654420, 10688937, 10836312 AND OTHER PATENTS PENDING

## FPU-3250

FoldPro Shelving

Configurable Shelf Height Upright Pair

Approximate dimensions as shown:

11.00 8.00 4.00 NO CUTTING NEEDED TO BE REMOVED FROM TOP TO BE REMOVED FROM TOP TO BE REMOVED FROM TOP OF UPRIGHT OF UPRIGHT OF UPRIGHT \_ \_ \_ ٨ 1 9H 30 73" 72" 69" 68" 65" 64" 62" 60" 54" 5Ò" 46" 44 44 42" 42 38' 26 26 24 20' PROMASTER SPRINTER AND PROMASTER TRANSIT AND SPRINTER TRANSIT MID **HIGH ROOF HIGH ROOF** LOW ROOF ROOF NOTE: BOTTOM OF UPRIGHT CAN BE DETERMINED BY THE END WITHOUT SHELF BRACKET HOLES