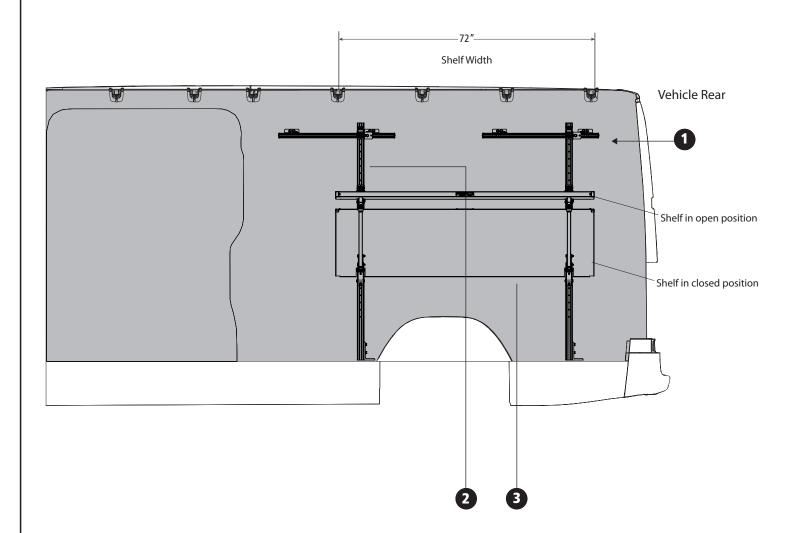

## Passenger Side Layout Required Assemblies:

| CALLOUT<br>NUMBER | PRODUCT<br>NUMBER | QTY |
|-------------------|-------------------|-----|
| 1                 | FPM-1022          | 1   |
| 2                 | FPU-3250          | 1   |
| 3                 | <u>FPS-5208</u>   | 1   |

### **PASSENGER SIDE**

PRIME DESIGN, A SAFE FLEET BRAND • Address: 580 Opperman Drive, Eagan, MN 55123 • Toll Free: 1.8.PRIME.RACK • Fax: 651-552-1799 • Email: info@primedesign.net • Website: www.primedesign.net • TM & © 2023 PRIME DESIGN. PROTECTED BY ONE OR MORE OF THE FOLLOWING PATENT NO.'S 6764268, 6971563, 8511525, 8991889, 9102482, 9415726, 9481314, 9506292, 9776476, 9796340, 10470565, 10486608, 10501022, 10578182, 10654420, 10688937, 10836312 AND OTHER PATENTS PENDING