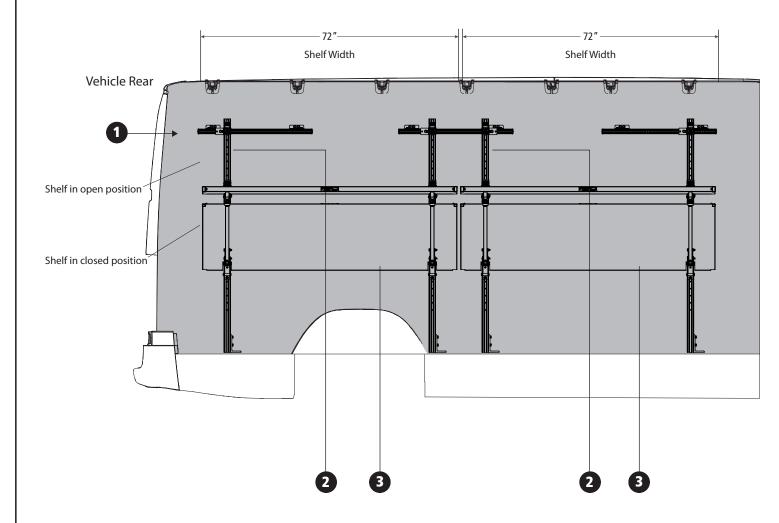

# FP-SP4X-01 FoldPro Shelving Mercedes Sprinter 170" & 170" EXT Wheel Base

Driver Side Layout Required Assemblies:

| CALLOUT<br>NUMBER | PRODUCT<br>NUMBER | QTY |
|-------------------|-------------------|-----|
| 1                 | <u>FPM-1022</u>   | 1   |
| 2                 | FPU-3250          | 2   |
| 3                 | <u>FPS-5208</u>   | 2   |

### **DRIVER SIDE**